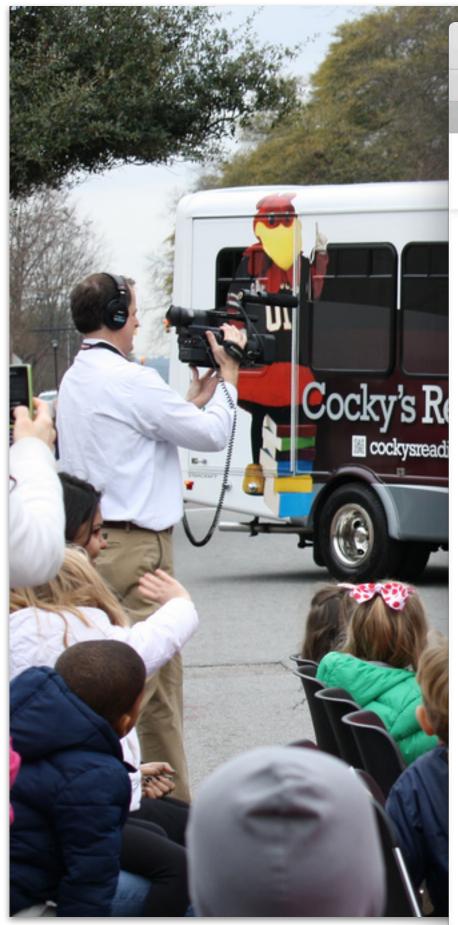

## Over 2,000 Students E Attend 2017 SC Read-

March 28, 2017 - Posted in Education by Bette Jamison

😑 🔵 🔨 🔁

Over 2,000 students from across South Carolina will march to the State House ground Read-In, celebrating the magic of books alongside politicians, literacy advocates and m April 4.

## The event, now in its 26th year, is meant to encourage a lin children of all ages.

Students, teachers and adult chaperones from 80 different schools and 100 daycare fator to travel to Columbia for the event.

Attendees will gather at the South Carolina State Library at to kick off the Read-In, para House alongside the Keenan High School drum line. WI TX Anchor Darci Strickland, the

| www.scetv.org/stories/education/2017/over-2000-students-expecte     C       |                                  |
|-----------------------------------------------------------------------------|----------------------------------|
| at 🛩 Riland 🛩 Expect 2.0 🛩 Health 🗸 Bookmarks 🗸 Durham 🛩 Development 🗸      | SoCar 🛩 Google Translate         |
| ad in - Google Search Story   Over 2,000 Students Expected to Attend 2017 S | cocky's reading express - Google |
|                                                                             | By the River                     |
| nts Expected to<br>ead-In                                                   | Digital<br>Education             |
|                                                                             | ETV Endowment Interns            |
|                                                                             | Making it Grow                   |
|                                                                             | Palmetto Scene                   |
|                                                                             |                                  |