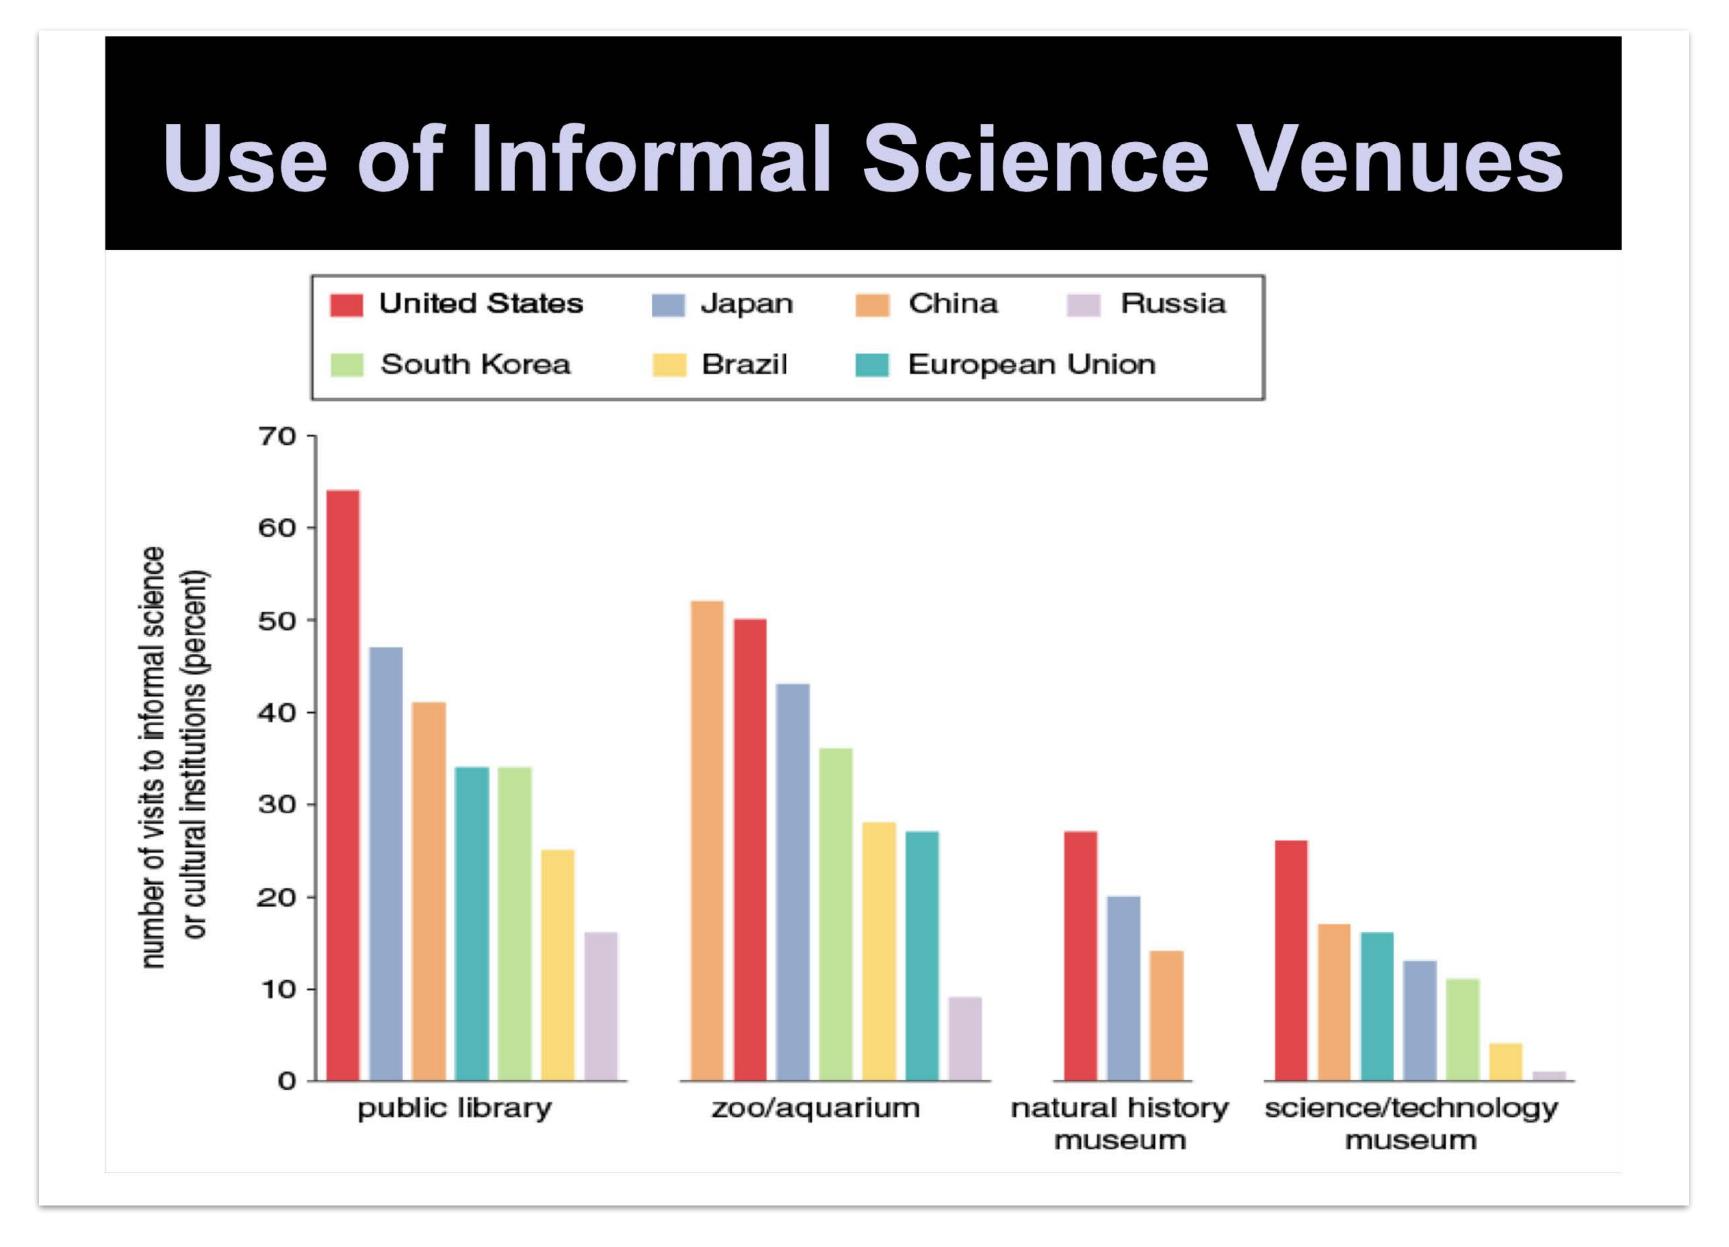

## The Power of Informal Learning

- At Grade 4, the U.S. was #7 in the world in science
- At grade 8, the U.S. was #23 in the world in science
- As Adults, the U.S. was #1 in the world understanding of science

https://www.lpi.usra.edu/education/stemlibraryconference/events/Falk\_%20Learning\_Ecosystems\_PRINT.pdf

4th Grade

8th Grade

Adult

https://www.lpi.usra.edu/education/stemlibraryconference/events/Falk\_%20Learning\_Ecosystems\_PRINT.pdf