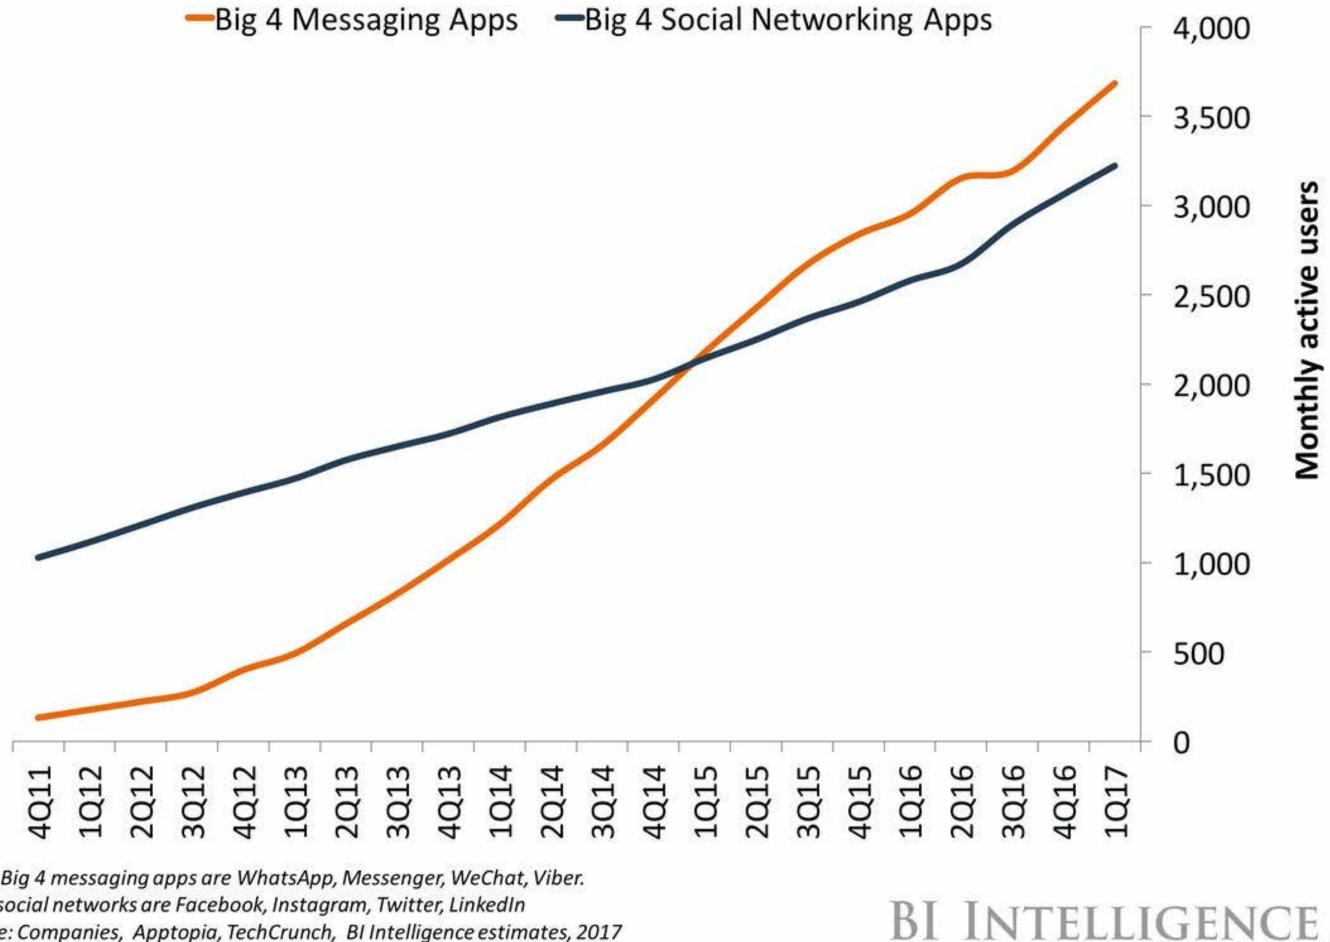

## Messaging Apps Have Surpassed Social Networks

Global monthly active users for the top 4 messaging apps and social networks, In millions

Note: Big 4 messaging apps are WhatsApp, Messenger, WeChat, Viber. Big 4 social networks are Facebook, Instagram, Twitter, LinkedIn Source: Companies, Apptopia, TechCrunch, BI Intelligence estimates, 2017