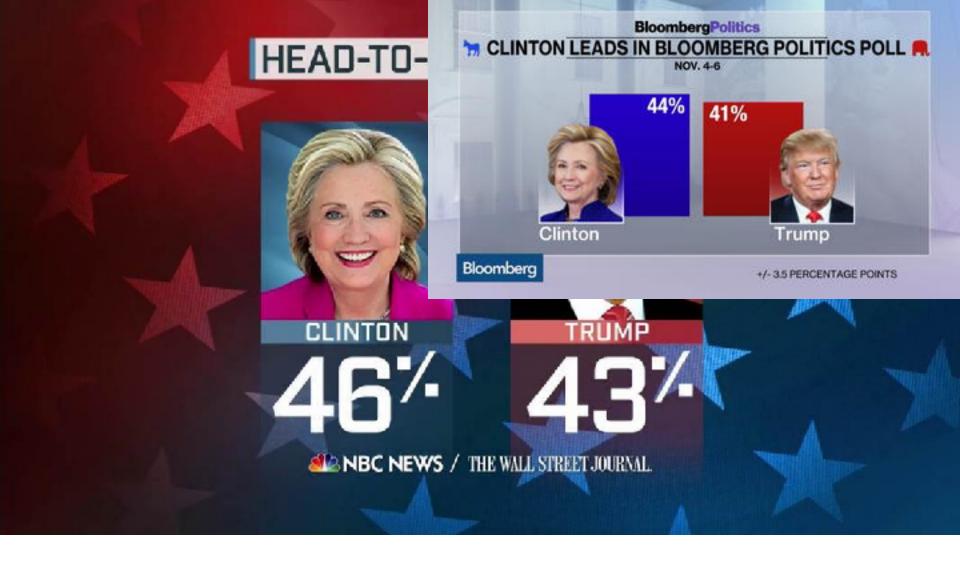

### HEAD-TO-HEAD MATCHUP

MAL NEWS / THE WALL STREET JOURNAL.

HEAD-TO-

**BloombergPolitics** 

CLINTON LEADS IN BLOOMBERG POLITICS POLL