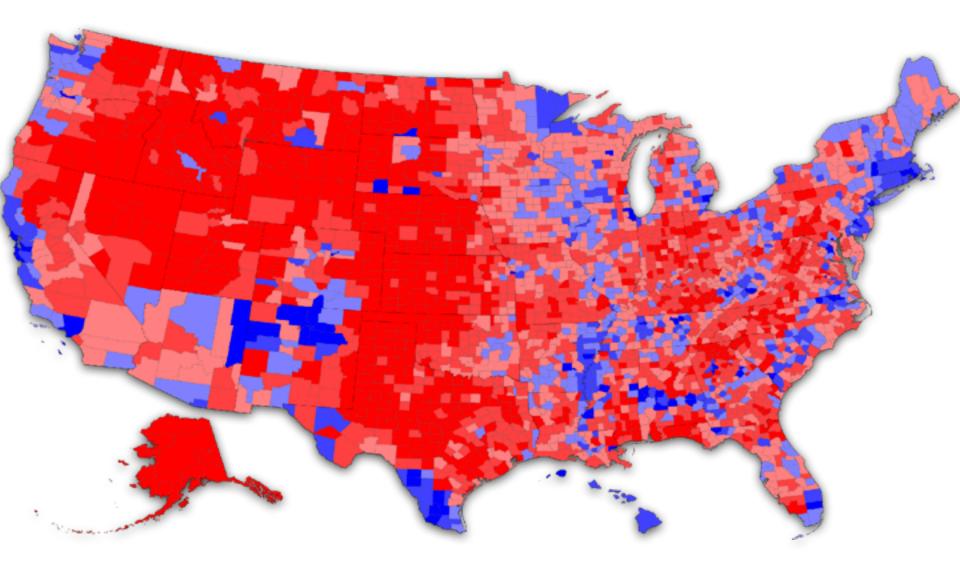

### HEAD-TO-HEAD MATCHUP

MAL NEWS / THE WALL STREET JOURNAL.

HEAD-TO-

**BloombergPolitics** 

CLINTON LEADS IN BLOOMBERG POLITICS POLL

### FOX NEWS POLL Four-Way Presidential Vote Preference

Clinton Trump Johnson Stein

November 1-3 1,107 Likely Voters ± 3%

OCT 15-17

45%

39%

5%

SPECIAL REPORT