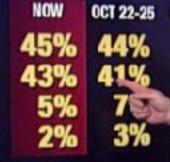

### FOX NEWS POLL Four-Way Presidential Vote Preference

Clinton Trump Johnson Stein

November 1-3 1,107 Likely Voters ± 3%

OCT 15-17

45%

39%

5%

SPECIAL REPORT