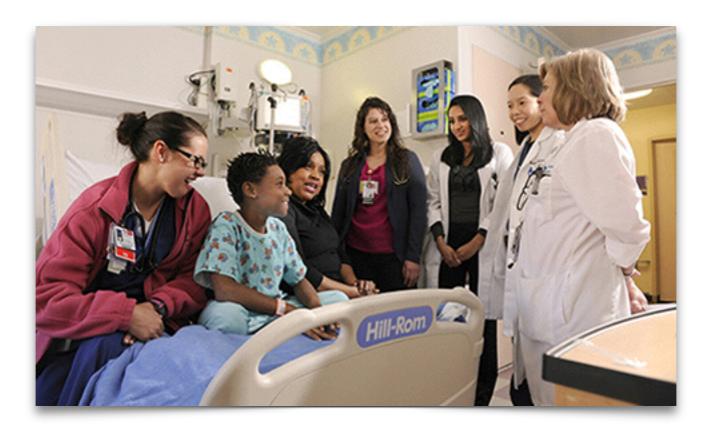

#### Doctor

Old Model: Bag of Symptoms

New Model: Patient Centered Care

Improved Outcomes