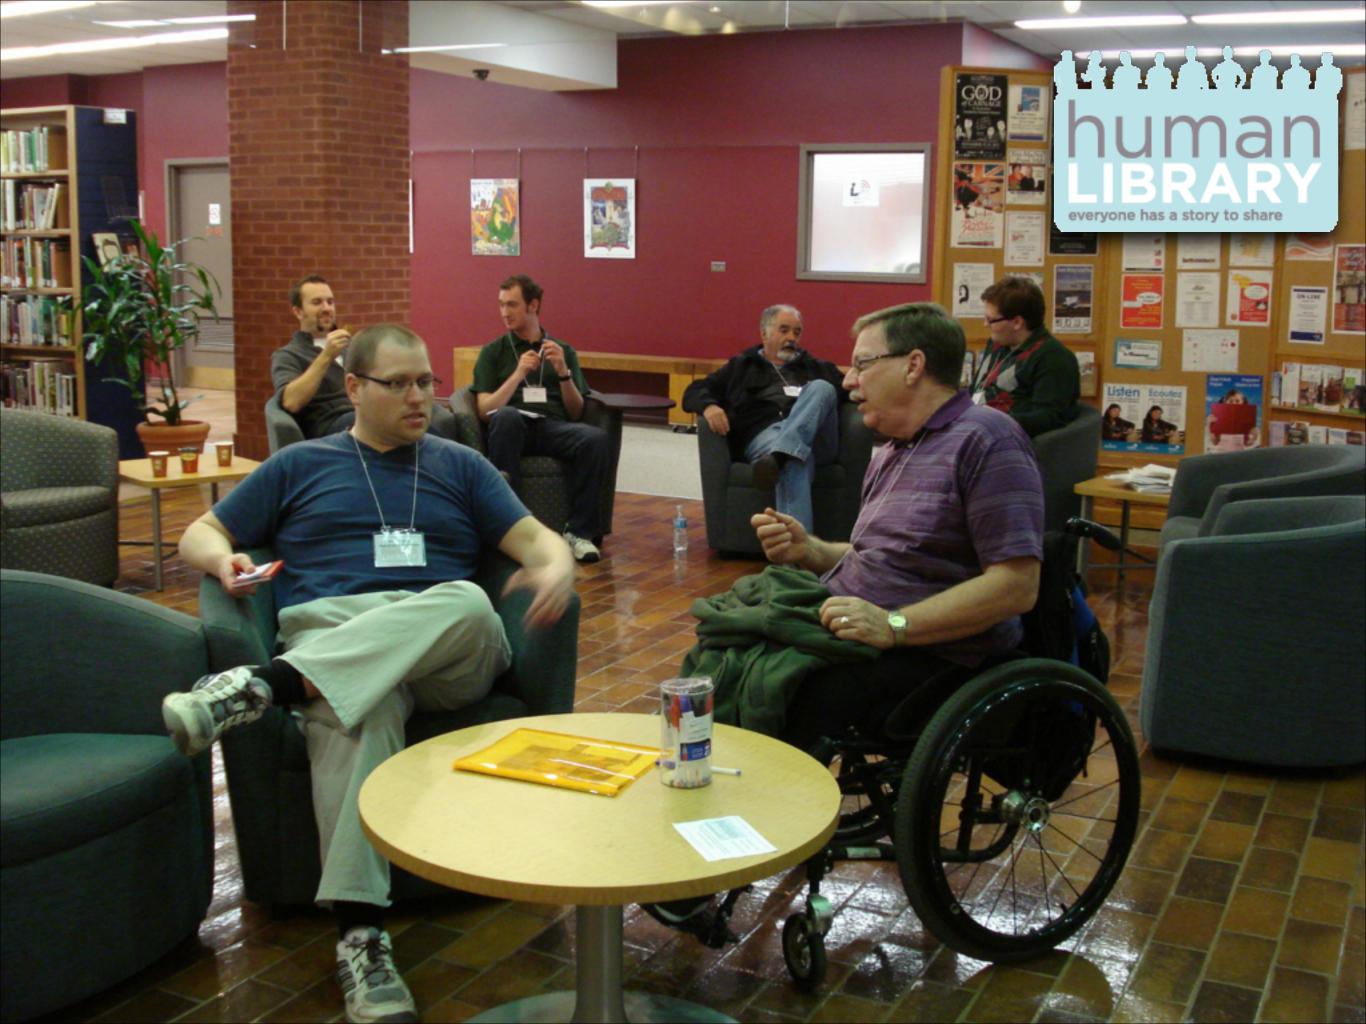

# Leading with Our Back Turned

- Building Collections of External Resources
- Viewing People as Users or Customers
- Outreach to Underserved
   Communities
  - Oral Cultures

## The Mission of Librarians is to Improve Society through Facilitating Knowledge Creation in their Communities

The Mission of Librarians is to Improve Society through Facilitating Knowledge Creation in their Communities