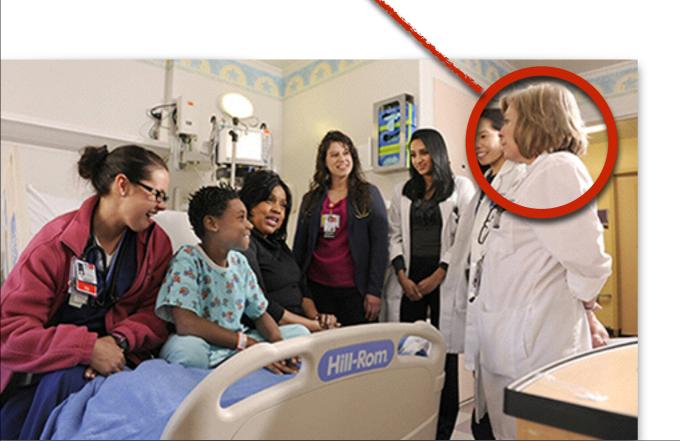

#### Doctor

Old Model: Bag of Symptoms

New Model: Patient Centered Care

Improved Outcomes