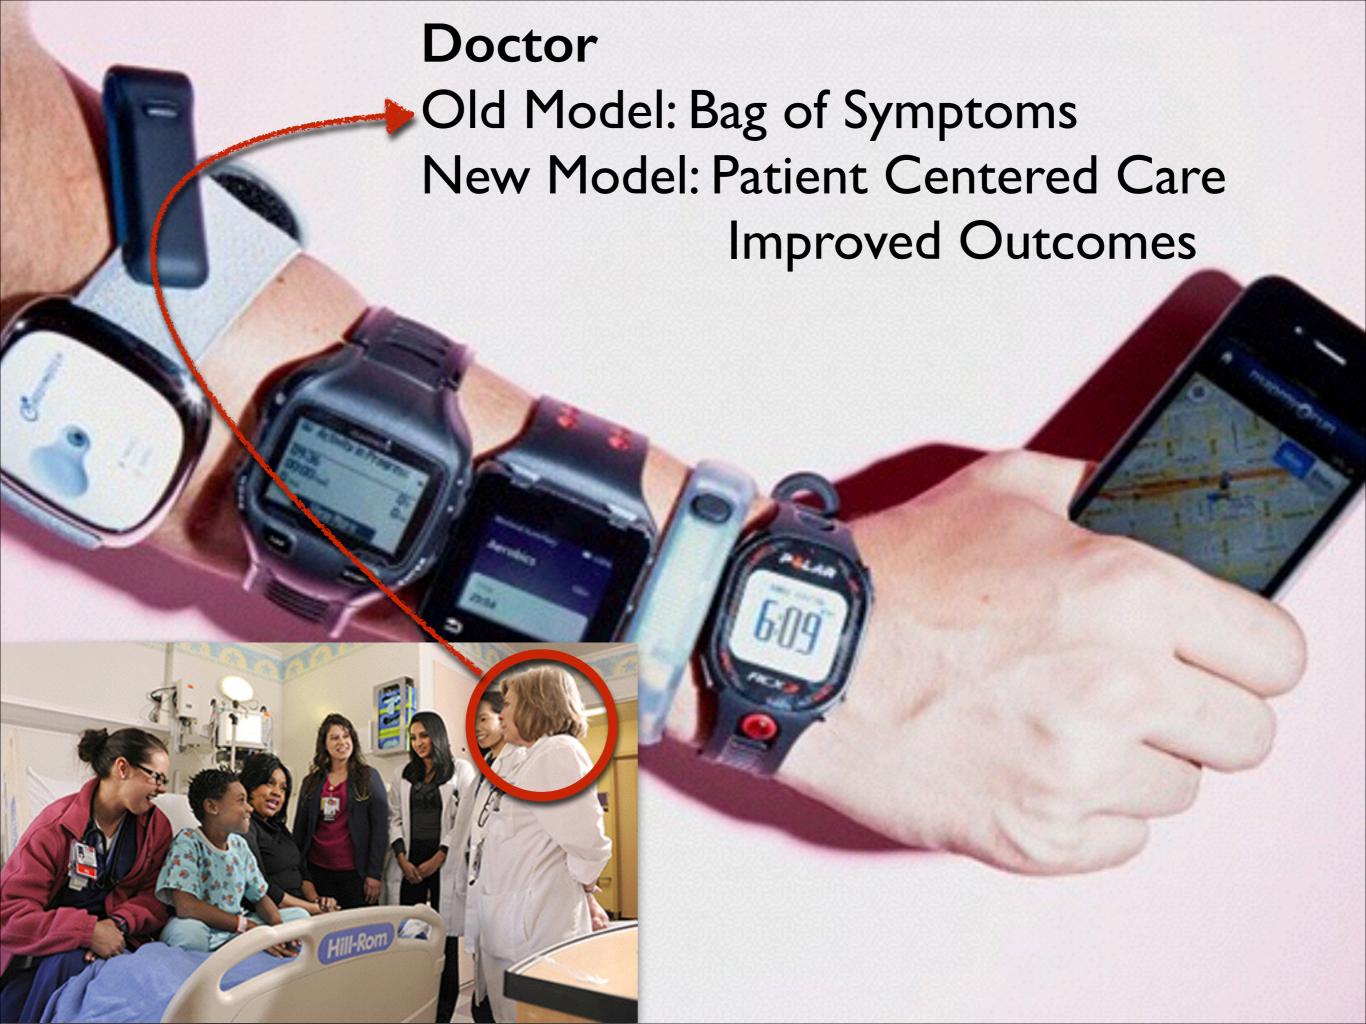

#### Doctor

Old Model: Bag of Symptoms

New Model: Patient Centered Care

Improved Outcomes