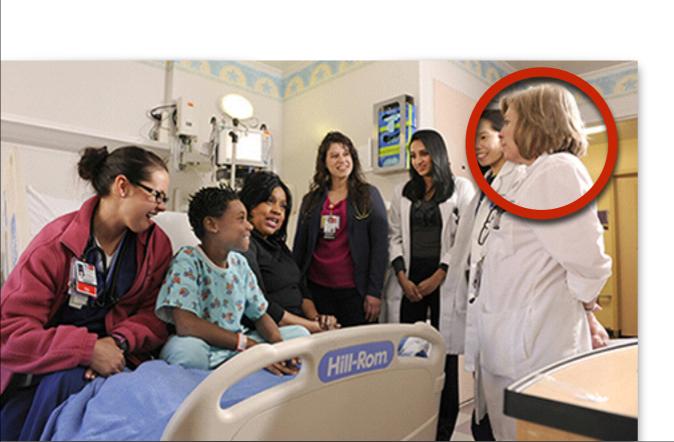

#### Doctor

Old Model: Bag of Symptoms

New Model: Patient Centered Care

Improved Outcomes