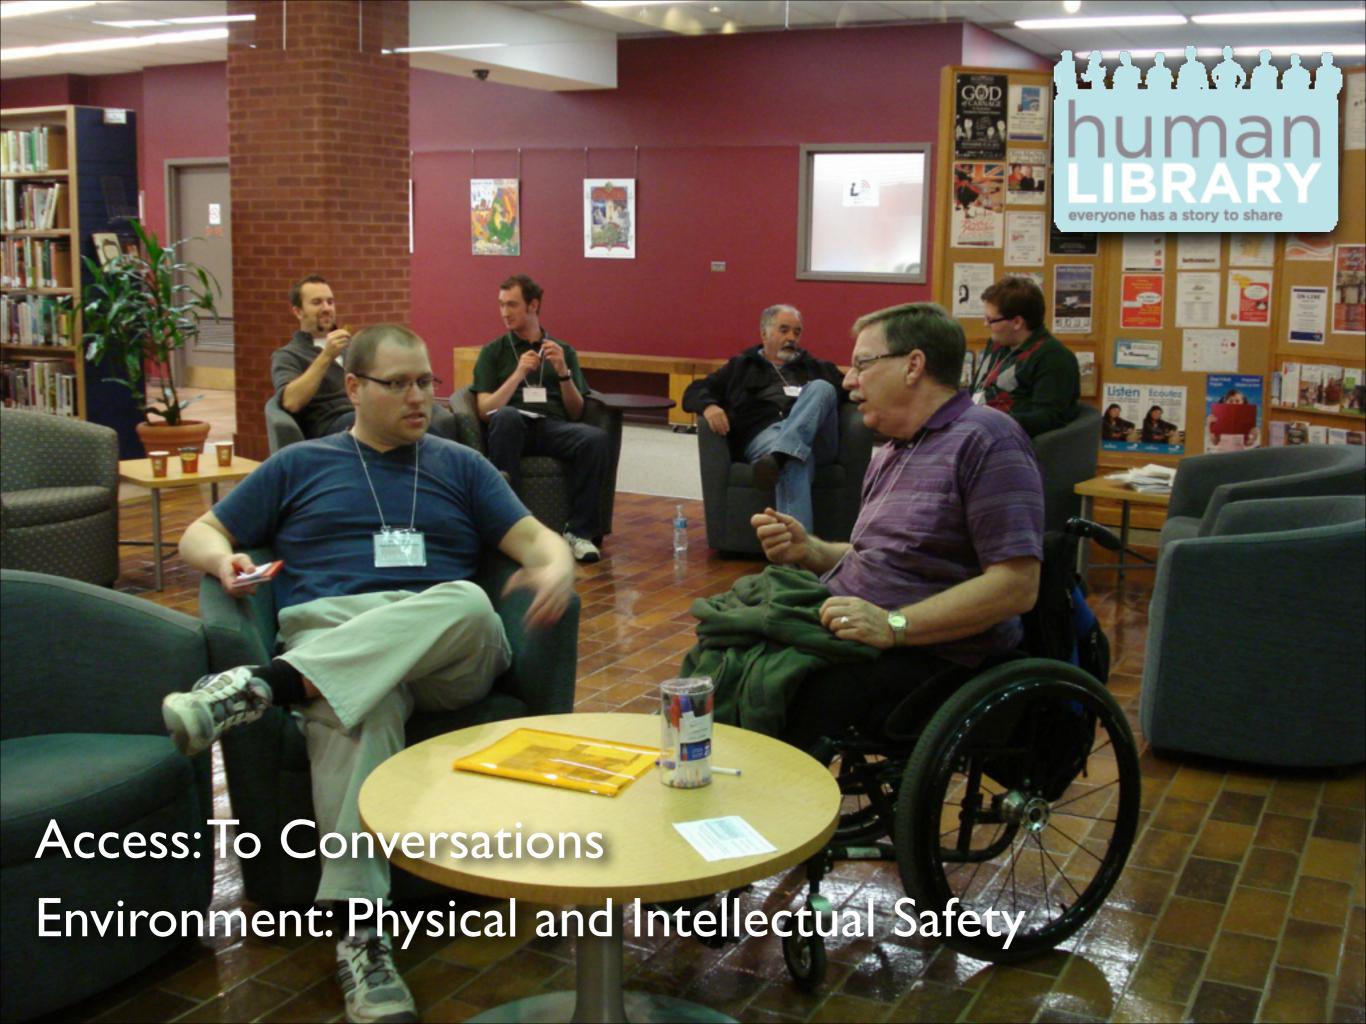

Acce55

The Mission of Librarians is to Improve Society through Facilitating Knowledge Creation in their Communities

Access ing/Know Ledge

The Mission of Librarians is to Improve Society through Facilitating Knowledge Creation in their Communities

Access Iknow Ledge

Fraining Know Ledge

Environment

Environment

The Mission of Librarians is to Improve Society through Facilitating Knowledge Creation in their Communities

Access
Access
Access
Fraining/Know Ledge
Environment
Environment
Motivation
Creak

Ethical Counter-Balance People Wot Institutions The Mission of Librarians is to Improve Society through Facilitating Knowledge Creation in their Communities

Access Recess Ledge

Fraining/Know Ledge

Environment