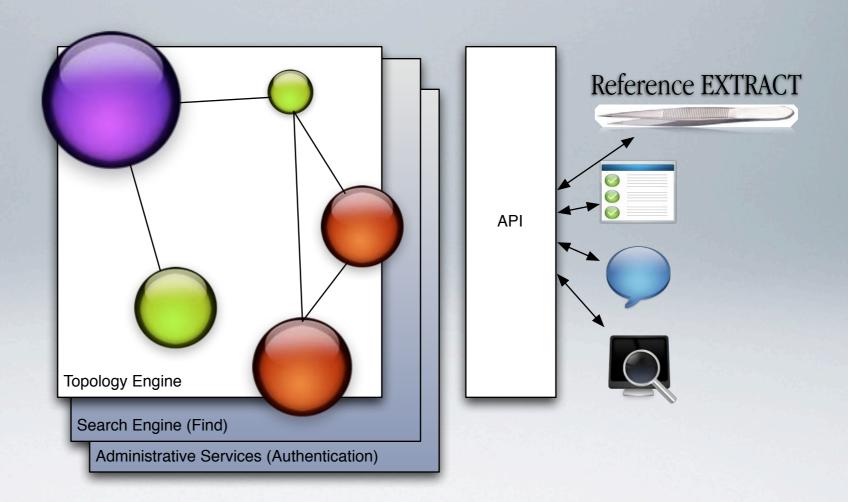

# PAGE RANK

## REFERENCE WEIGHTING

| 000                    | I                                        | Davoodle                                                         |            |                                       |         |      |
|------------------------|------------------------------------------|------------------------------------------------------------------|------------|---------------------------------------|---------|------|
|                        | 😴 🕂 🕙 http://w                           | w.pimpmysearch.co                                                | om/home.ht | tml?gn • 8 • G                        | loogle  | 0    |
| □ Dave's World ▼ Insti | tute Stuff 🔻 Site Mainta                 | n v Development v                                                | Look at 🔻  | Bookmarks <b>v</b>                    | Games▼  | >>   |
| Ι                      | Dave                                     | 000                                                              | 110        | Chec                                  | k Email | •    |
| We                     | b <u>MySpace</u> Images<br>Google Search | <u>Video</u> <u>News</u><br>Change LogoText                      | more sites | Advanced Sea Preferences Language Too |         |      |
|                        | Note: This is a novel                    | Set as HomePage<br>y site, not related to Goog<br>mpMySearch.com | gle.       |                                       |         |      |
|                        |                                          |                                                                  |            |                                       |         | × // |
|                        |                                          |                                                                  |            |                                       |         |      |