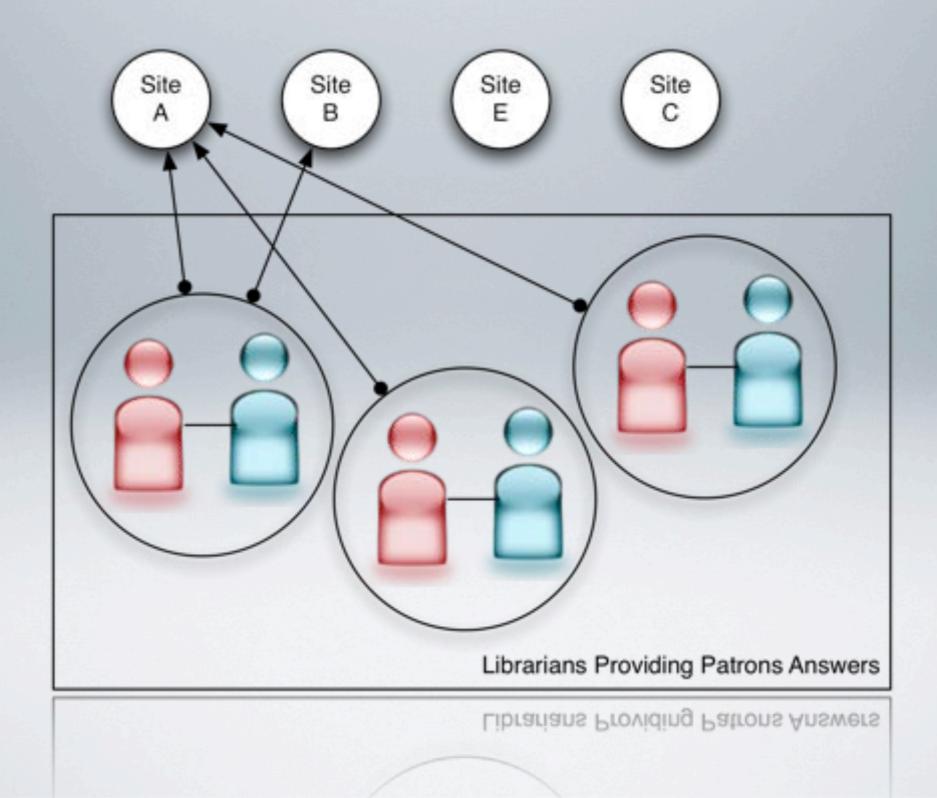

## REFERENCE WEIGHTING

| 000                    | I                                        | Davoodle                                                         |            |                                       |         |      |
|------------------------|------------------------------------------|------------------------------------------------------------------|------------|---------------------------------------|---------|------|
|                        | 😴 🕂 🕙 http://w                           | w.pimpmysearch.co                                                | om/home.ht | tml?gn • 8 • G                        | loogle  | 0    |
| □ Dave's World ▼ Insti | tute Stuff 🔻 Site Mainta                 | n v Development v                                                | Look at 🔻  | Bookmarks <b>v</b>                    | Games▼  | >>   |
| Ι                      | Dave                                     | 000                                                              | 110        | Chec                                  | k Email | •    |
| We                     | b <u>MySpace</u> Images<br>Google Search | <u>Video</u> <u>News</u><br>Change LogoText                      | more sites | Advanced Sea Preferences Language Too |         |      |
|                        | Note: This is a novel                    | Set as HomePage<br>y site, not related to Goog<br>mpMySearch.com | gle.       |                                       |         |      |
|                        |                                          |                                                                  |            |                                       |         | × // |
|                        |                                          |                                                                  |            |                                       |         |      |