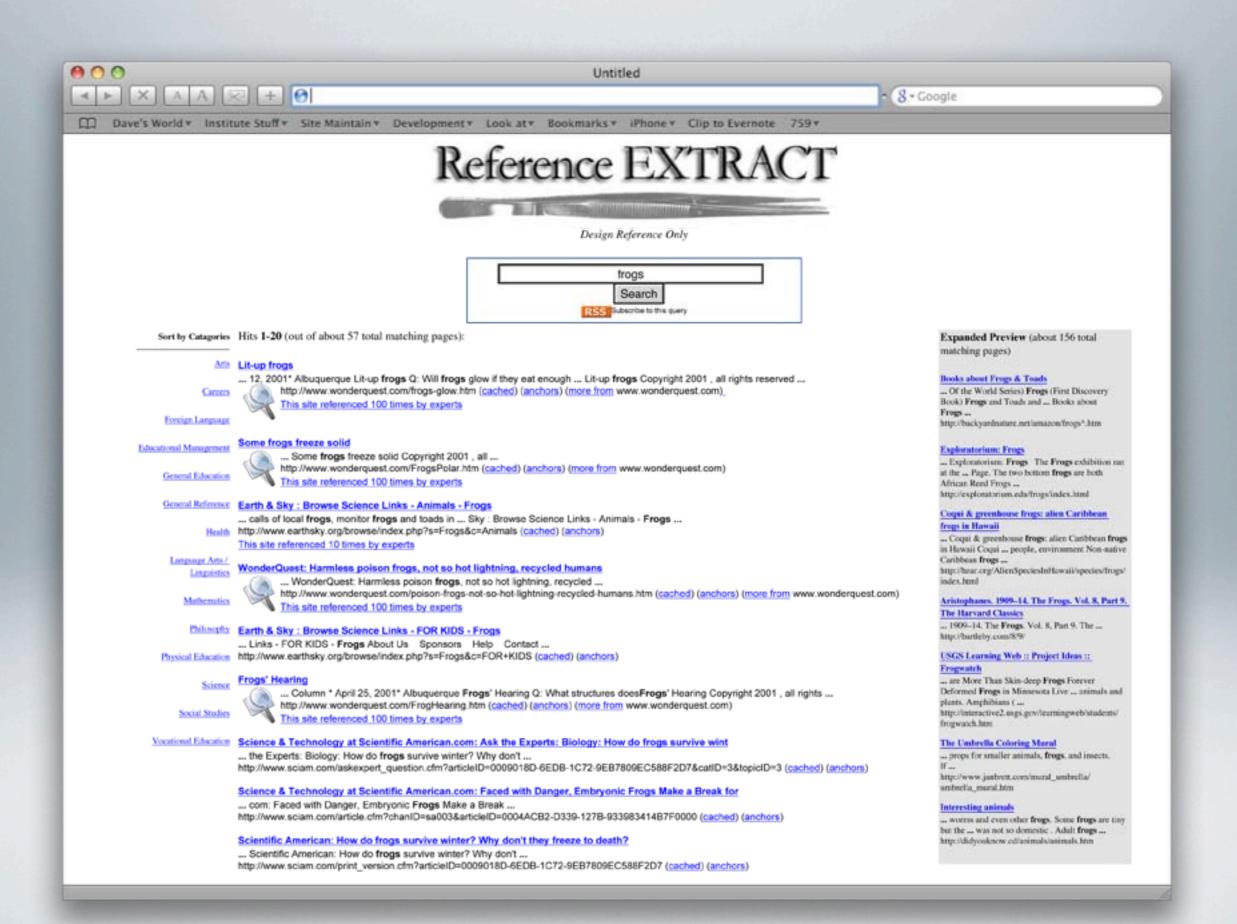

# REFERENCE EXTRACT

We Need Your Support, Watch:

http://Referencextract.org

"Now that is an interesting idea. Quality instead of quantity. Of course, we have to ask ourselves, what took librarians ten years to realize that? I do note that being a librarian is kind of a 'slow' profession, but still... it's not like we couldn't have collected high quality links a long time ago..."