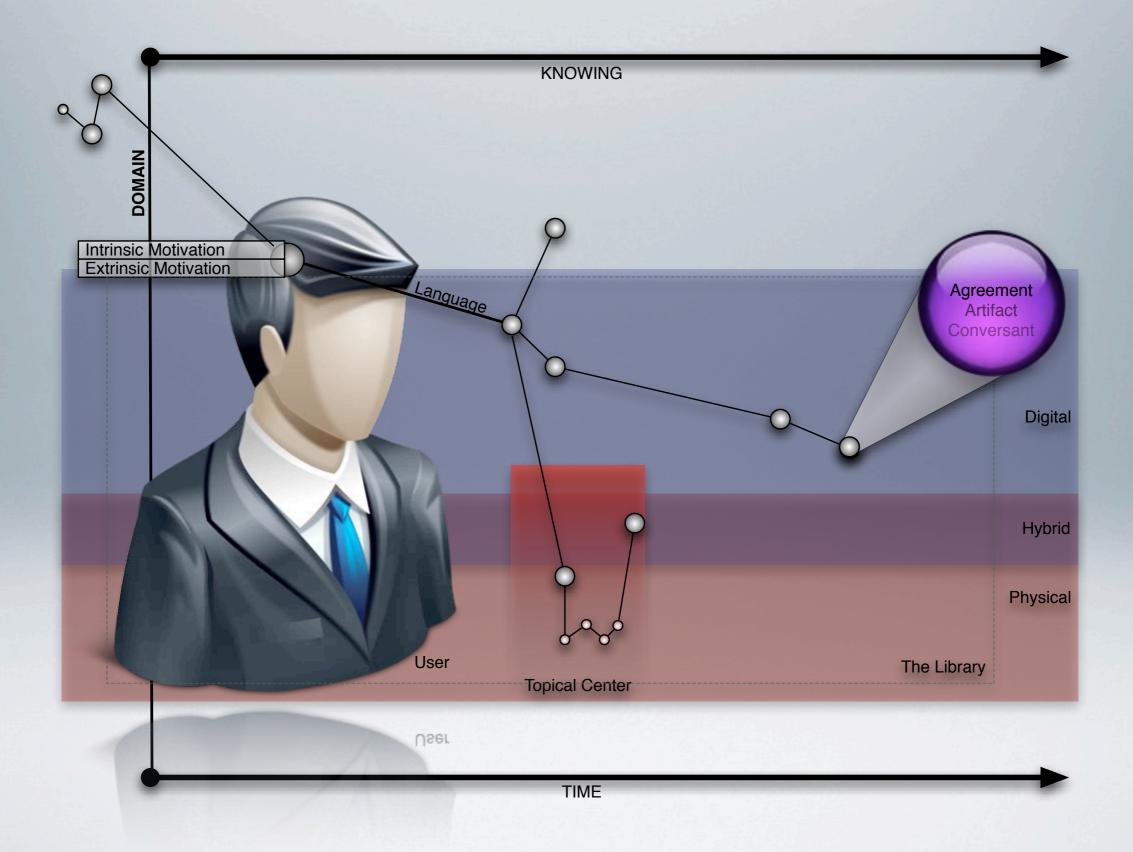

# ROBERTTAYLOR

- Question Negotiation
- Value-Added Model
- iSchool Movement

# ROBERTTAYLOR

Qu
Qu
Ibrary automation...routine automation is merely an extension of the control and warehousing functions of libraries. The work here is an early effort to understand better the communications functions of libraries...because that is what libraries are all about."
Bob Taylor, Question Negotiation, 1968

- Bob Taylor, Question Negotiation, 1968

# A NEW COMPACT

- Builds on the Past
  - Expansive, Knowledge & Learning, Responsive to Change, Expansive Beyond the Bounds of an Institution
- Makes Sense of the Present
  - Networked, Digital, Information Rich
- Guides the Future
  - Beyond 2.0, 3.0, 4.0 Beyond "L" vs "I" Beyond Digital vs Physical