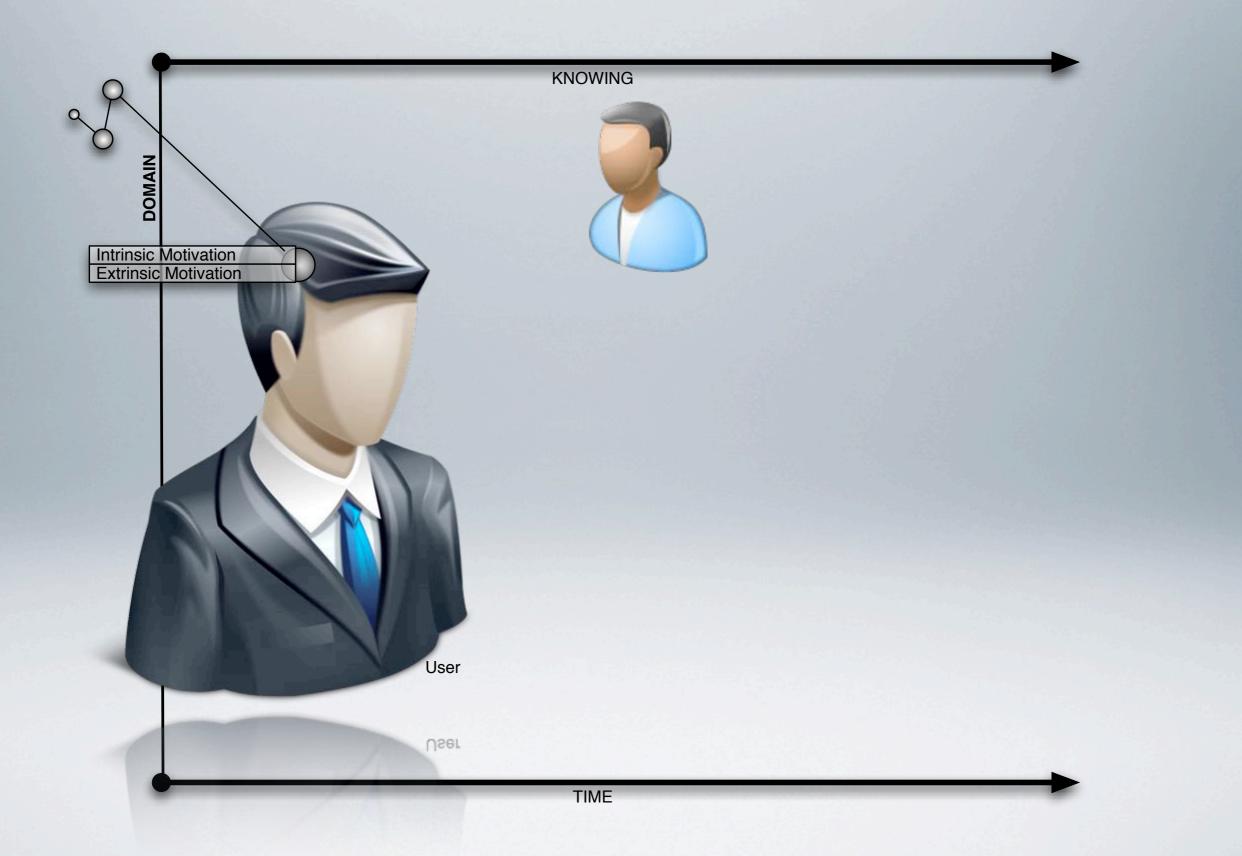

.

Scholars

#### Government

#### Practitioners

#### Industry

#### **The Mission of Librarians:**

To Improve Society Through Facilitating Knowledge Creation in their Communities

#### **The Mission of Librarians:**

#### To Improve Society Through Facilitating Knowledge Creation in their Communities

## **My Mission:**

Transform the Field to where Librarians are Valued for their Credibility and Intellect and not for the Artifacts they Maintain

#### The Mission of Librarians: To Improve Society Through Facilitating Knowledge Creation in their Communities

## The Mission of Librarians:

To Improve Society Through Facilitating Knowledge Creation in their Communities The Mission of Librarians: To Improve Society Through Facilitating Knowledge Creation in their Communities





User

















annil repriferchir. Mile ali quarro upra bir samfiq abrunan fasara natnamena : a consta etile alianartena ppig terte. afr binupra i nuinzo - m oriiro uin brilatorre nuo fuprile: moring be citinite unde per place porte que s'à inter. -פוקים ניונם מה זמונת זו פרסונות פסונת nalbrie oblicembuo urben in gura: rt abirtir per uid que butit in bermil. Perferana eff als talbros muit atproce approbenterie feterbia in afte-co qui el accese i accese forme en la de co name mus biffight ab ro. Europ com proformbillens regens abbusement turn ab ergen babilonie in erblarba que rit in emanual or learns of ab ri iubicia, fr ingulasir or babilonio filine frontin in oralie rare : fro m e sanro principro taba ombir in rolatha. It's produce febrifier marcer pinnt nam in comprible. Er abbunt ti of ba