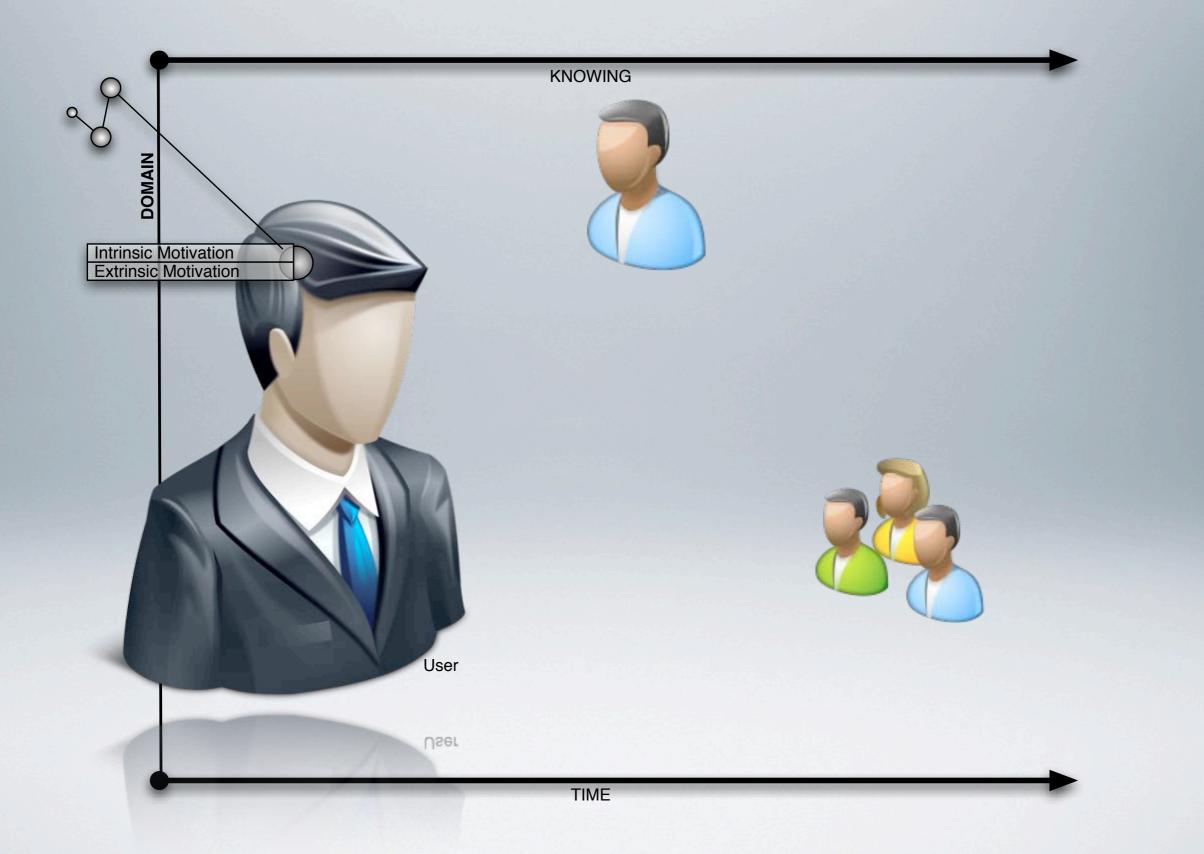

Scholars

#### Government

#### Practitioners

#### Industry

#### **The Mission of Librarians:**

To Improve Society Through Facilitating Knowledge Creation in their Communities

#### **The Mission of Librarians:**

#### To Improve Society Through Facilitating Knowledge Creation in their Communities

## **My Mission:**

Transform the Field to where Librarians are Valued for their Credibility and Intellect and not for the Artifacts they Maintain

#### The Mission of Librarians: To Improve Society Through Facilitating Knowledge Creation in their Communities

## The Mission of Librarians:

To Improve Society Through Facilitating Knowledge Creation in their Communities The Mission of Librarians: To Improve Society Through Facilitating Knowledge Creation in their Communities





User

















annil repriferchir. Mile ali quarro upra bir samfiq abrunan fasara natnamena : a consta etile alianartena ppig terte. afr binupra i nuinzo - m oriiro uin brilatorre nuo fuprile: moring be citinite unde per place porte que s'à inter. -פוקים ניונם מה זמונת זו פרסונות פסונת nalbrie oblicembuo urben in gura: rt abirtir per uid que butit in bermil. Perferana eff als talbros muit atproce approbenterie feterbia in afte-co qui el accese i accese forme en la de co name mus biffight ab ro. Europ com proformbillens regens abbusement turn ab ergen babilonie in erblarba que rit in emanual or learns of ab ri iubicia, fr ingulasir or babilonio filine frontin in oralie rare : fro m e sanro principro taba ombir in rolatha. It's produce febrifier marcer pinnt nam in comprible. Er abbunt ti of babi