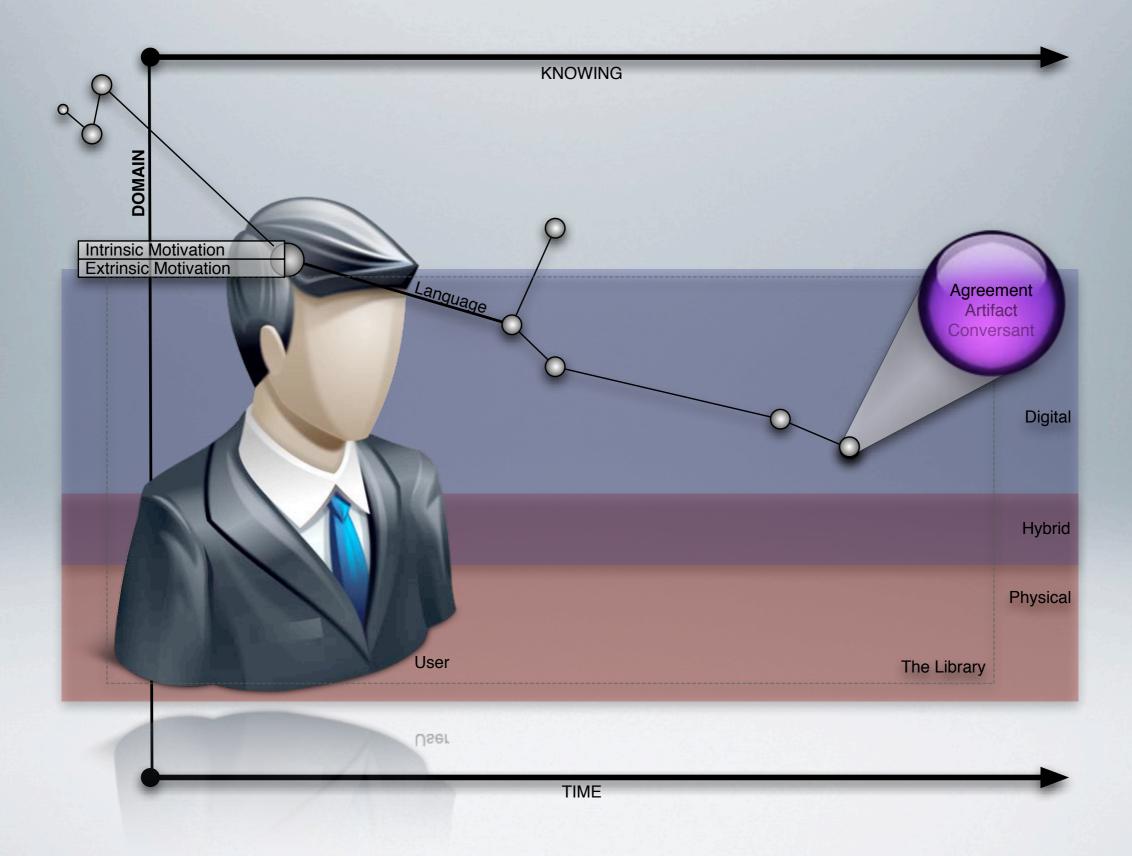

#### The User Defines Context, Not the Object or the Facilitator

**Religious** Truth

Borna magna igar constalit: er renam murá thomálninger circuis bri-Brasta cuedua operitua adbeca paí etra cian magifra vision aulgo quob muálizar o vision aulgo quob muálizar o restatar en erenagia dura digenar ab repro baleigorio a correo De maininizar e manfalir nabuareban principo minier be paugo nibao areo erre obquie nabazarban pelapo restinte universo a agricolao. El comuno quoga reste que conaria tant: s finisi principi militi di pholot tronno : s finagina ucros de gela trat qui nuiri firi archip rimano. Zolit ait cos abusandà maqifier utiliti n bunt no ab myi bebilanis i oblodo. It padia no ng bebilanis i oblofor no i otdatata in enca maté . Ar militari tuato è ra fas. Qër i pfo qet milituliti nabudatanof toi inco fopiti intros tria milia - utigisime. Qa inc advantato undustanofo toi inco fopiti. In thia na qui santa finati tri thin aiso adhetipatento militati tri thin aiso adhetipatento militati