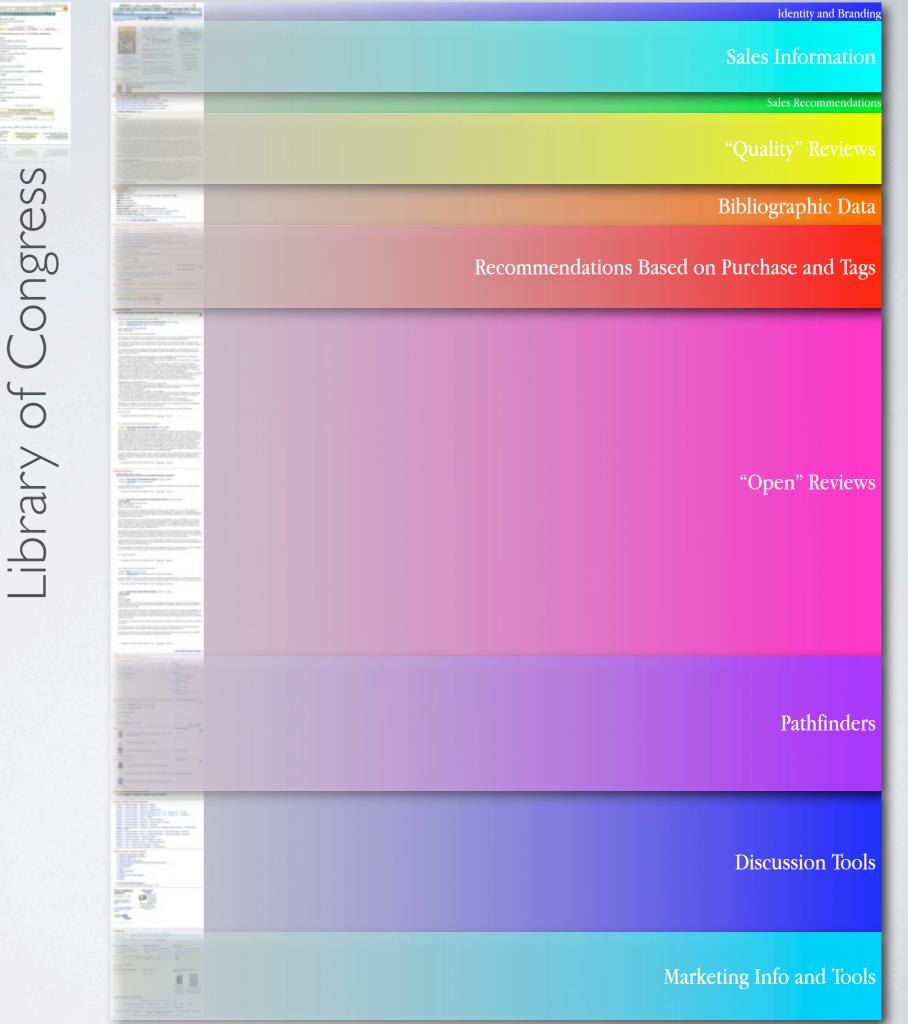

### The Mission of Librarians: To Improve Society Through Facilitating Knowledge Creation in their Communities

Access; Knowledge; Environment; Motivation

Library of Congress

# National Library of Australia

# National Library of Australia

Sales Information

Identity and Branding

Sales Information

Sales Recommendations

Identity and Branding

Library of Congress

Identity and Branding