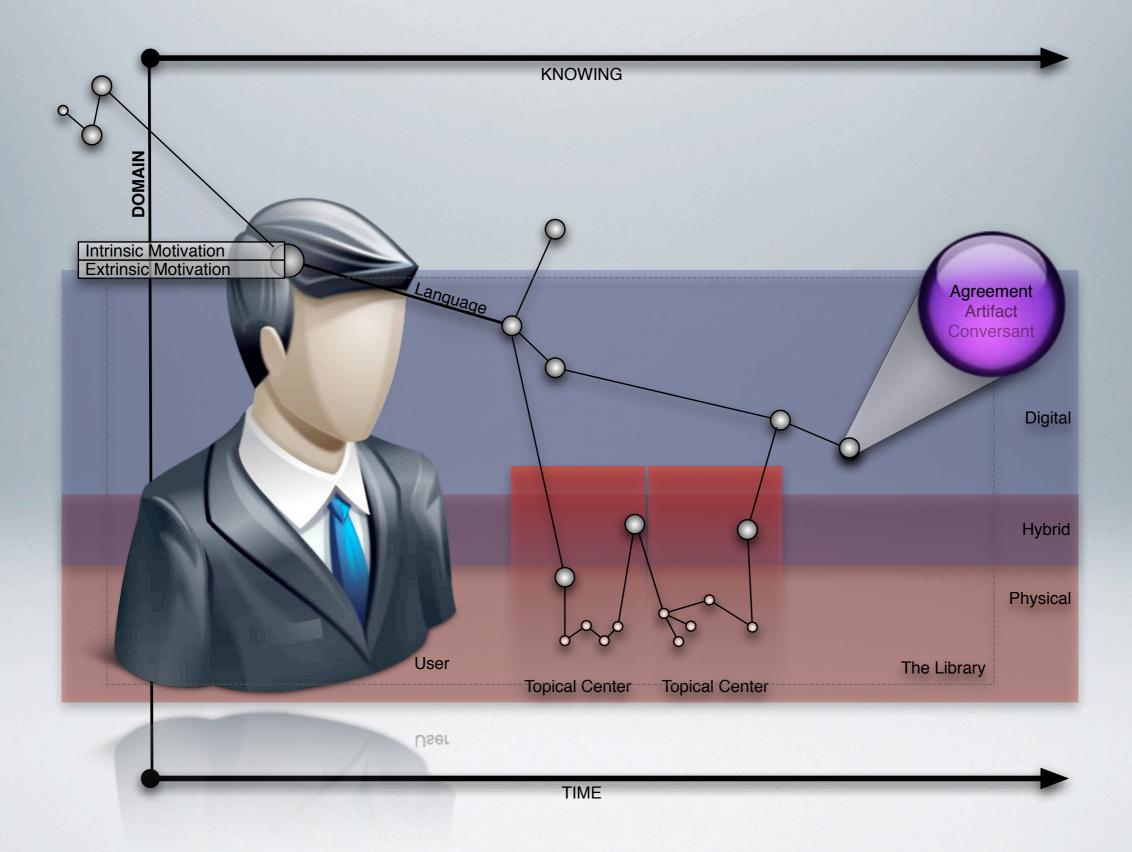

# ROBERTTAYLOR

- Question Negotiation
- Value-Added Model
- iSchool Movement

# ROBERTTAYLOR

Qu
Qu
Ibrary automation...routine automation is merely an extension of the control and warehousing functions of libraries. The work here is an early effort to understand better the communications functions of libraries...because that is what libraries are all about."
Bob Taylor, Question Negotiation, 1968

- Bob Taylor, Question Negotiation, 1968

# A NEW COMPACT

- Builds on the Past
  - Expansive, Knowledge & Learning, Responsive to Change, Expansive Beyond the Bounds of an Institution
- Makes Sense of the Present
  - Networked, Digital, Information Rich
- Guides the Future
  - Beyond 2.0, 3.0, 4.0 Beyond "L" vs "I" Beyond Digital vs Physical