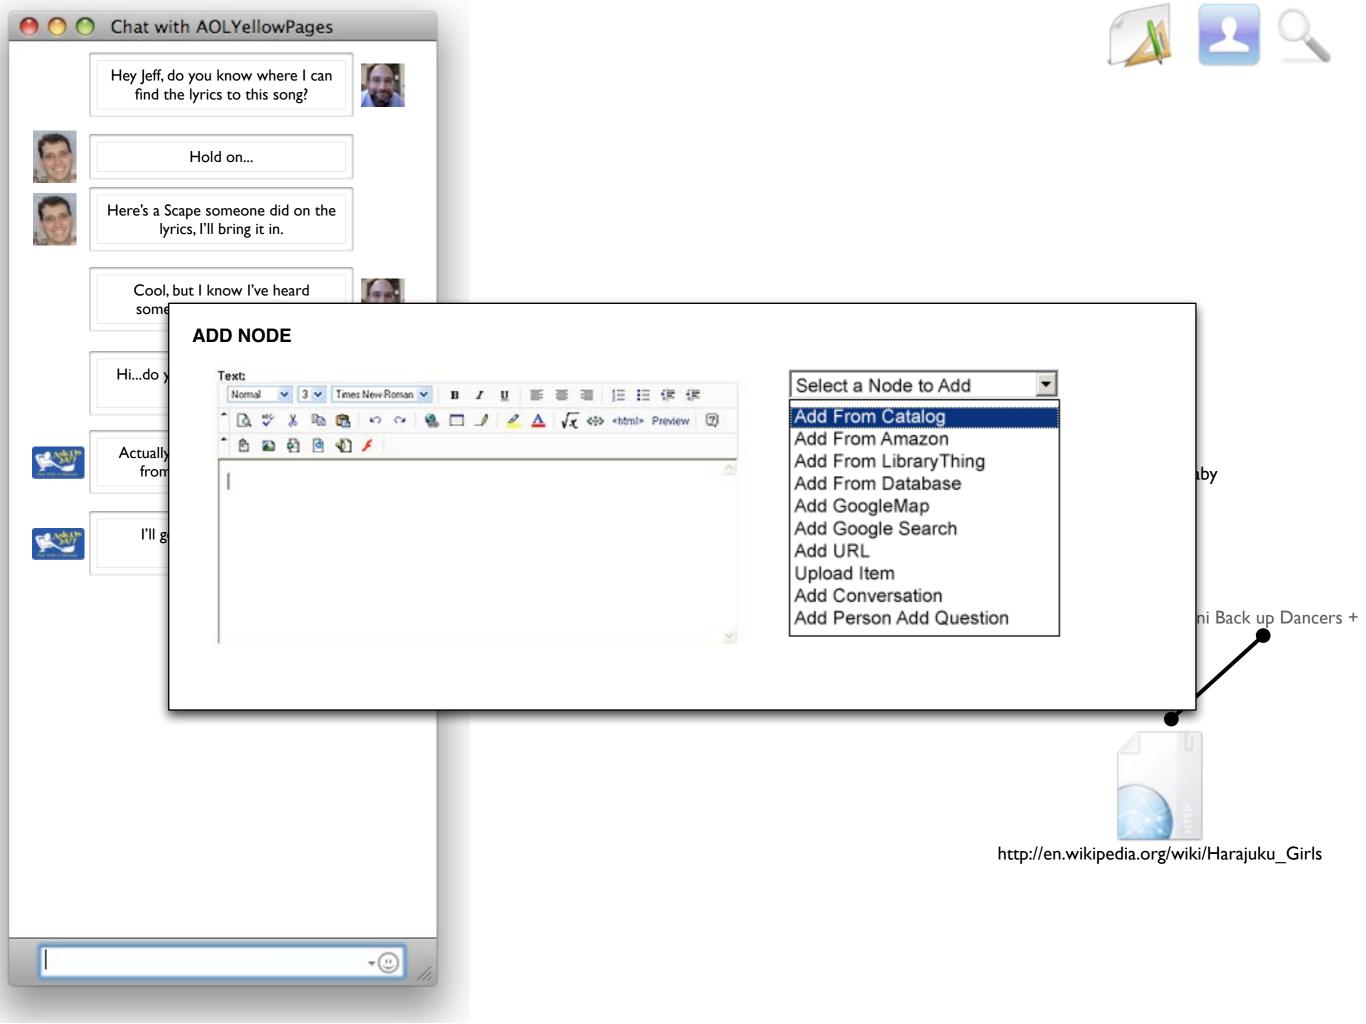

Rich Girl Love, Angel, Music, Baby

Hey Jeff, do you know where I can find the lyrics to this song?

Hold on...

Rich Girl

Hey Jeff, do you know where I can find the lyrics to this song?

Hold on...

Here's a Scape someone did on the lyrics, I'll bring it in.

Rich Girl

[2x]

If I was a rich girl (na, na....)

Think what that money could bring

See, I'd have all the money in the world, if I was a wealthy girl No man could test me, impress me, my cash flow would never ever end Cause I'd have all the money in the world, if I was a wealthy girl

I'd get me four Harajuku girls to (uh huh) Inspire me and they'd come to my rescue I'd dress them wicked, I'd give them names (yeah) Love, Angel, Music, Baby Hurry up and come and save me

All the riches baby, won't mean anything All the riches baby, won't bring what your love can bring All the riches baby, won't mean anything Don't need no other baby Your lovin' is better than gold, and I know

[Eve]

Come together all over the world From the hoods of Japan, Harajuku girls What, it's all love What, give it up What (shouldn't matter 4x) what

http://en.wikipedia.org/wiki/Harajuku\_Girls

To Improve Society Through Facilitating Knowledge Creation in their Communities