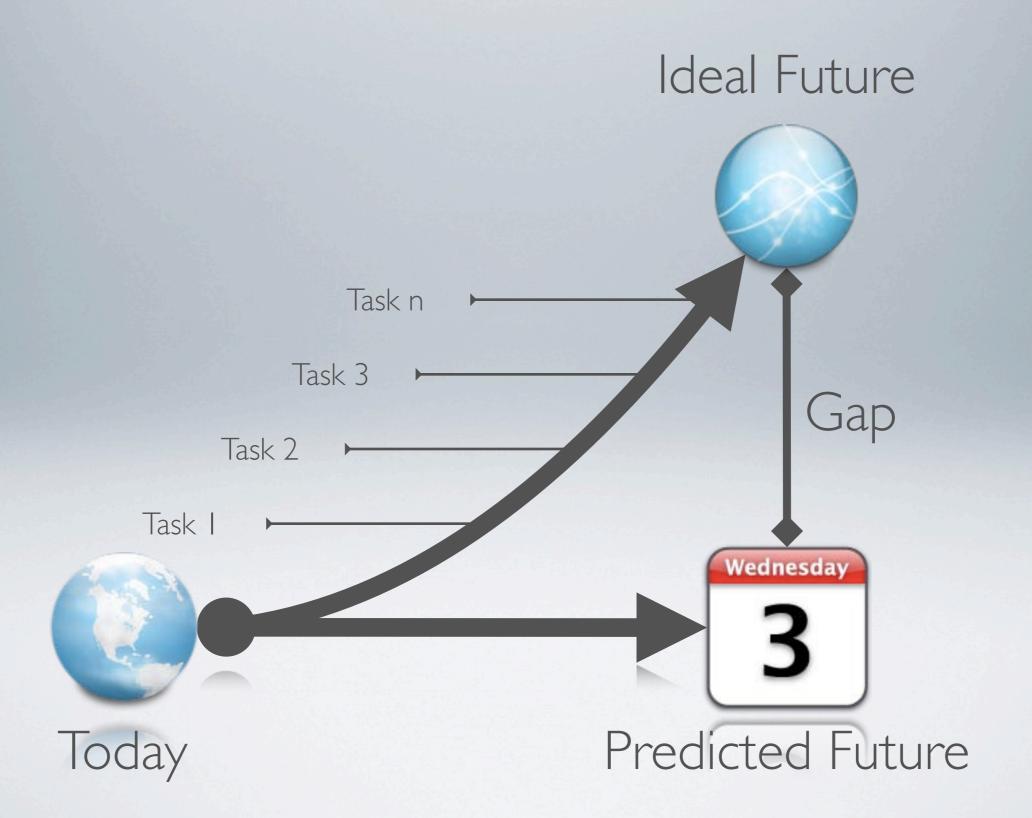

Ideal Future

Ideal Future Gap Wednesday Predicted Future Today

Ideal Future

To Improve Society Through Facilitating Knowledge Creation in their Communities