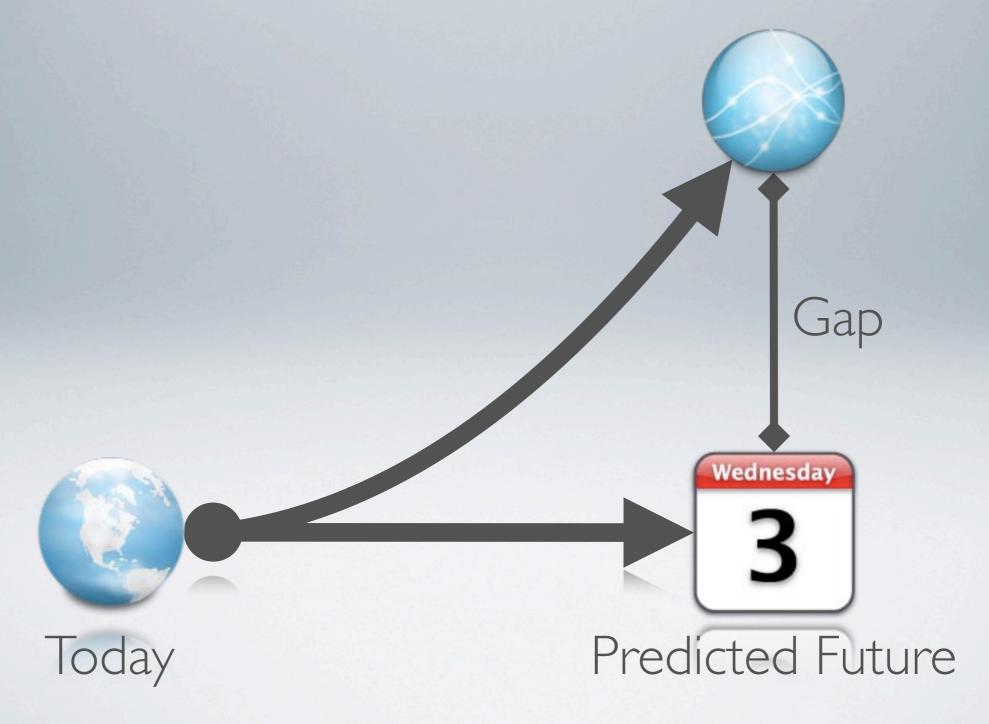

Ideal Future

Ideal Future Gap Wednesday Predicted Future Today

Ideal Future

To Improve Society Through Facilitating Knowledge Creation in their Communities