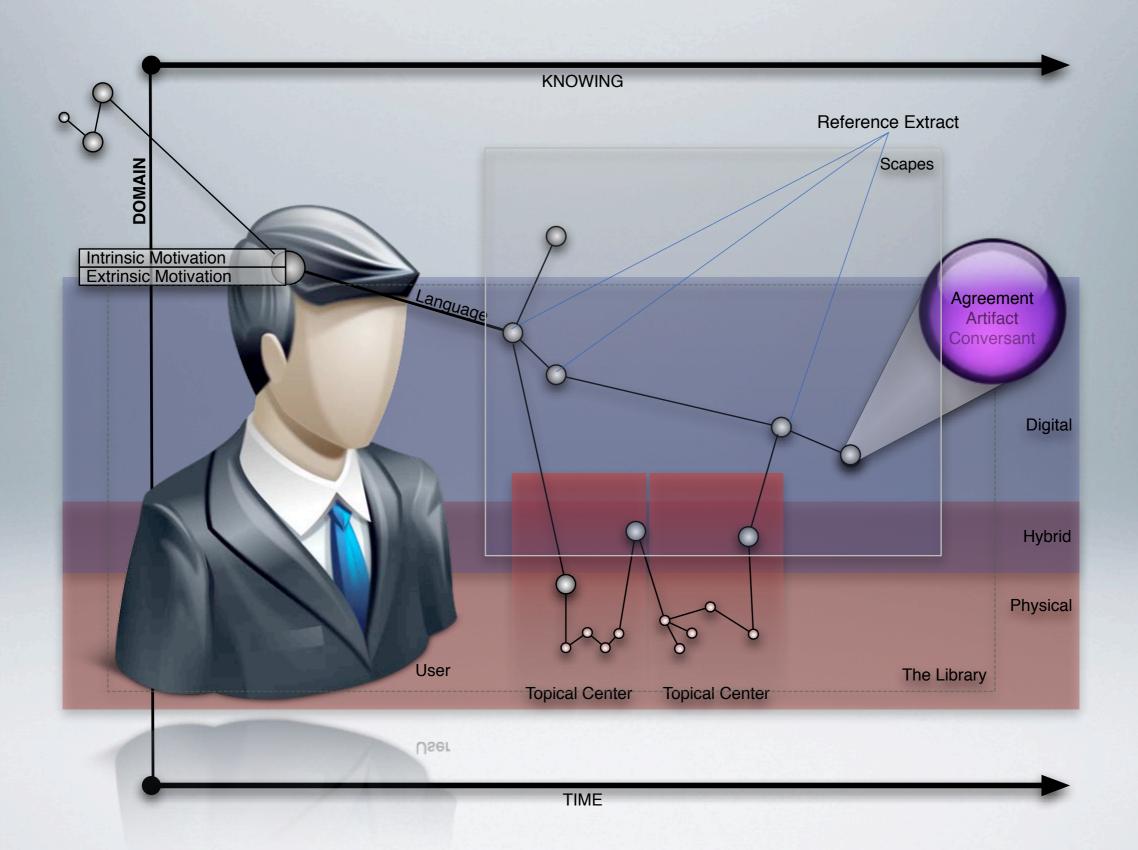

Access; Knowledge; Environment; Motivation

To Improve Society Through Facilitating Knowledge Creation in their Communities

Tools: Scapes; Reference Extract

Access; Knowledge; Environment; Motivation

To Improve Society Through Facilitating Knowledge Creation in their Communities

Tools: Scapes; Reference Extract

Access; Knowledge; Environment; Motivation

We are in the Change Business

- We are in the Change Business
- We Must Change from Core Principles

- We are in the Change Business
- We Must Change from Core Principles
- This MUST be Applied to Ourselves
  - How can a Conservative, Risk Averse, Passive Institution Produce Revolutionary Change?

To Improve Society Through Facilitating Knowledge Creation in their Communities

Innovation

Tools: Scapes; Reference Extract

Access; Knowledge; Environment; Motivation

Improve Society

Innovation

Tools: Scapes; Reference Extract