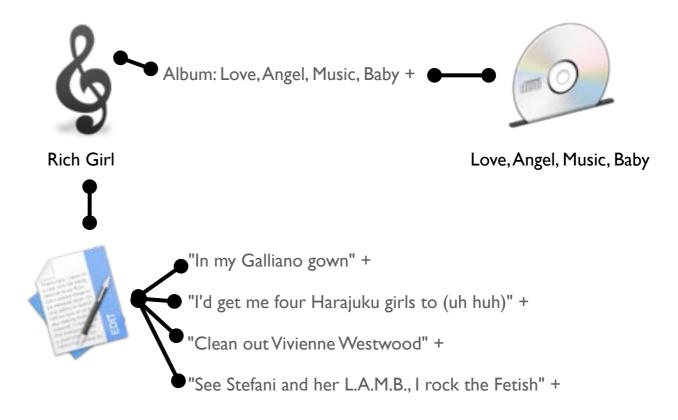

Rich Girl Love, Angel, Music, Baby

Hey Jeff, do you know where I can find the lyrics to this song?

Hold on...

Rich Girl

Hey Jeff, do you know where I can find the lyrics to this song?

Hold on...

Here's a Scape someone did on the lyrics, I'll bring it in.

Rich Girl

[2x]

If I was a rich girl (na, na....)

Think what that money could bring

See, I'd have all the money in the world, if I was a wealthy girl No man could test me, impress me, my cash flow would never ever end Cause I'd have all the money in the world, if I was a wealthy girl

I'd buy everything Clean out Vivienne Westwood In my Galliano gown No, wouldn't just have one hood A Hollywood mansion if I could Please book me first-class to my fancy house in London town

All the riches baby, won't mean anything All the riches baby, won't bring what your love can bring All the riches baby, won't mean anything Don't need no other baby Your lovin' is better than gold, and I know

I'd get me four Harajuku girls to (uh huh) Inspire me and they'd come to my rescue I'd dress them wicked, I'd give them names (yeah) Love, Angel, Music, Baby Hurry up and come and save me

All the riches baby, won't mean anything All the riches baby, won't bring what your love can bring All the riches baby, won't mean anything Don't need no other baby Your lovin' is better than gold, and I know