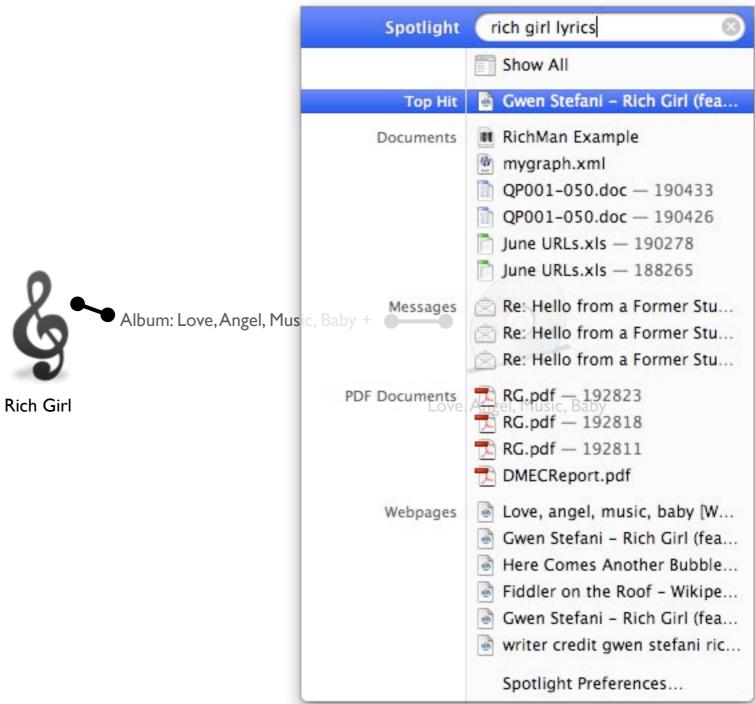

Rich Girl Love, Angel, Music, Baby

Hey Jeff, do you know where I can find the lyrics to this song?

Hold on...

Rich Girl

Hey Jeff, do you know where I can find the lyrics to this song?

Hold on...

Here's a Scape someone did on the lyrics, I'll bring it in.

Rich Girl

[2x]

If I was a rich girl (na, na....)

Think what that money could bring

See, I'd have all the money in the world, if I was a wealthy girl No man could test me, impress me, my cash flow would never ever end Cause I'd have all the money in the world, if I was a wealthy girl

I'd buy everything Clean out Vivienne Westwood In my Galliano gown No, wouldn't just have one hood A Hollywood mansion if I could Please book me first-class to my fancy house in London town

All the riches baby, won't mean anything All the riches baby, won't bring what your love can bring All the riches baby, won't mean anything Don't need no other baby Your lovin' is better than gold, and I know

If I was rich girl (na, na...)

See, I'd have all the money in the world, if I was a wealthy girl No man could test me, impress me, my cash flow would never ever end Cause I'd have all the money in the world, if I was a wealthy girl

I'd get me four Harajuku girls to (uh huh) Inspire me and they'd come to my rescue I'd dress them wicked, I'd give them names (yeah) Love, Angel, Music, Baby Hurry up and come and save me

All the riches baby, won't mean anything All the riches baby, won't bring what your love can bring All the riches baby, won't mean anything Don't need no other baby Your lovin' is better than gold, and I know

[Eve]

Come together all over the world From the hoods of Japan, Harajuku girls What, it's all love What, give it up What (shouldn't matter 4x) what

http://en.wikipedia.org/wiki/Harajuku\_Girls

To Improve Society Through Facilitating Knowledge Creation in their Communities