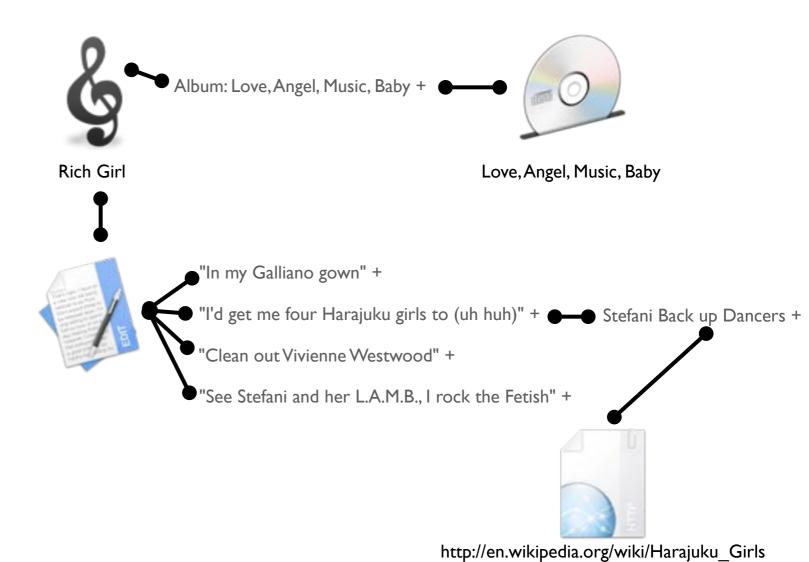

I'd get me four Harajuku girls to (uh huh) Inspire me and they'd come to my rescue I'd dress them wicked, I'd give them names (yeah) Love, Angel, Music, Baby Hurry up and come and save me

All the riches baby, won't mean anything All the riches baby, won't bring what your love can bring All the riches baby, won't mean anything Don't need no other baby Your lovin' is better than gold, and I know

[Eve]

Come together all over the world From the hoods of Japan, Harajuku girls What, it's all love What, give it up What (shouldn't matter 4x) what

http://en.wikipedia.org/wiki/Harajuku\_Girls

To Improve Society Through Facilitating Knowledge Creation in their Communities