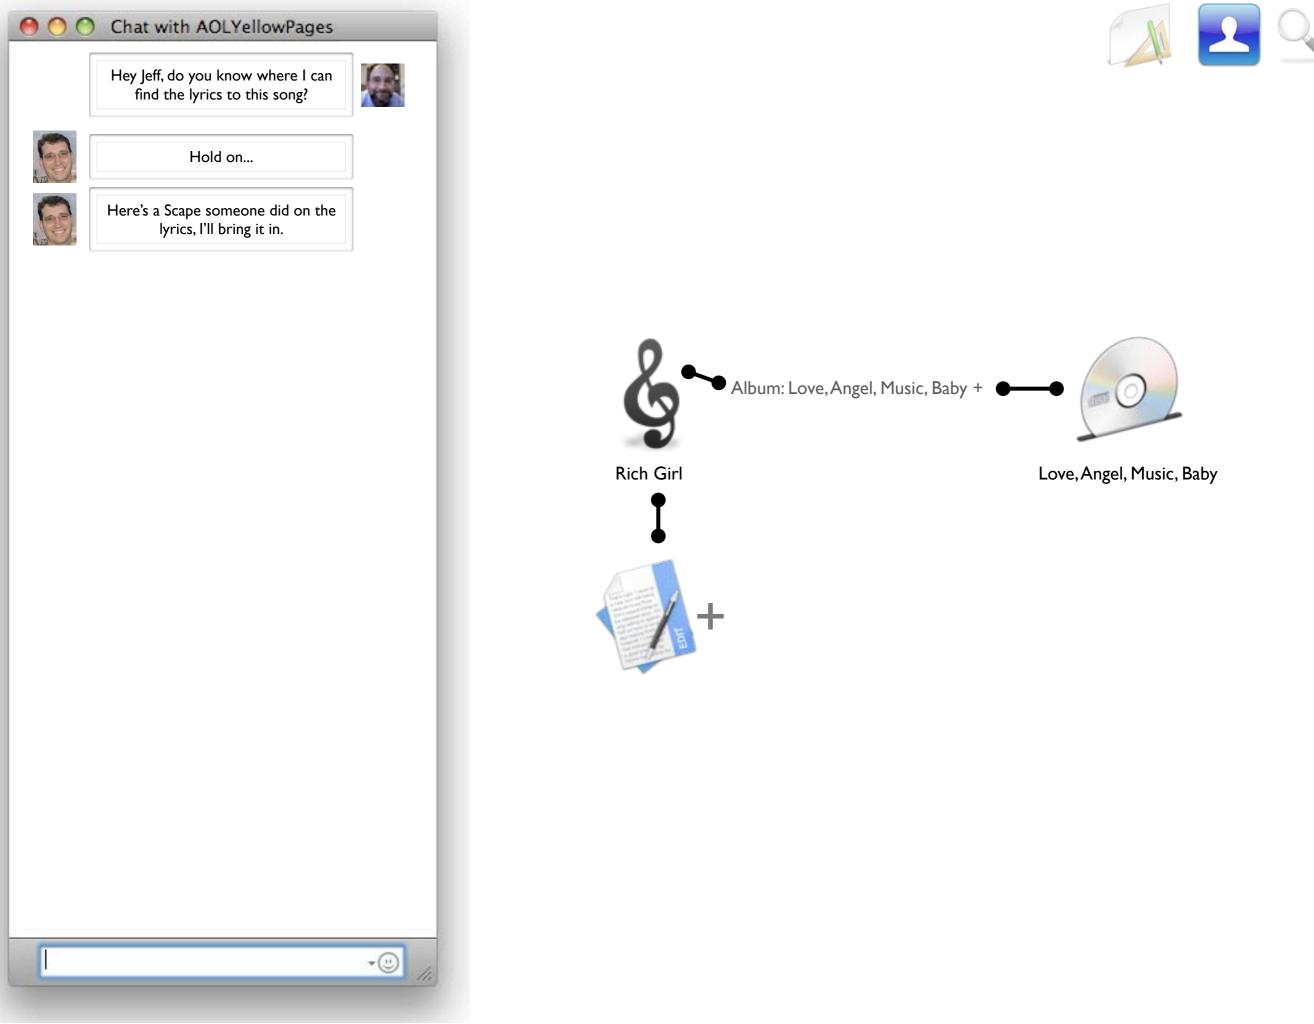

## Participatory Systems

 Special Thanks to: Jeff Penka, Paula Rumbaugh, Susan McGlamery, Tam Dalrymple

Rich Girl

Rich Girl

Rich Girl

Spotlight ω Show All â Friends Anna Maria Jeff Penka Joe Janes Donna Dinberg Steve Job Math Tutor Homework Helper **English Tutor** Social Studies Tutor Science Tutor History Tutor Librarians Check this box to make this session anonymous. Please click here for explanation. Name (required) Email Address **Confirm Email Address** Your Question Connect 💊 Exit X

Album: Love, Angel,

**Rich Girl** 

#### \varTheta 🔿 🔿 Chat with AOLYellowPages

Hey Jeff, do you know where I can find the lyrics to this song?

• 🙂

Rich Girl

Love, Angel, Music, Baby

Hey Jeff, do you know where I can find the lyrics to this song?

Hold on...

Rich Girl

Love, Angel, Music, Baby