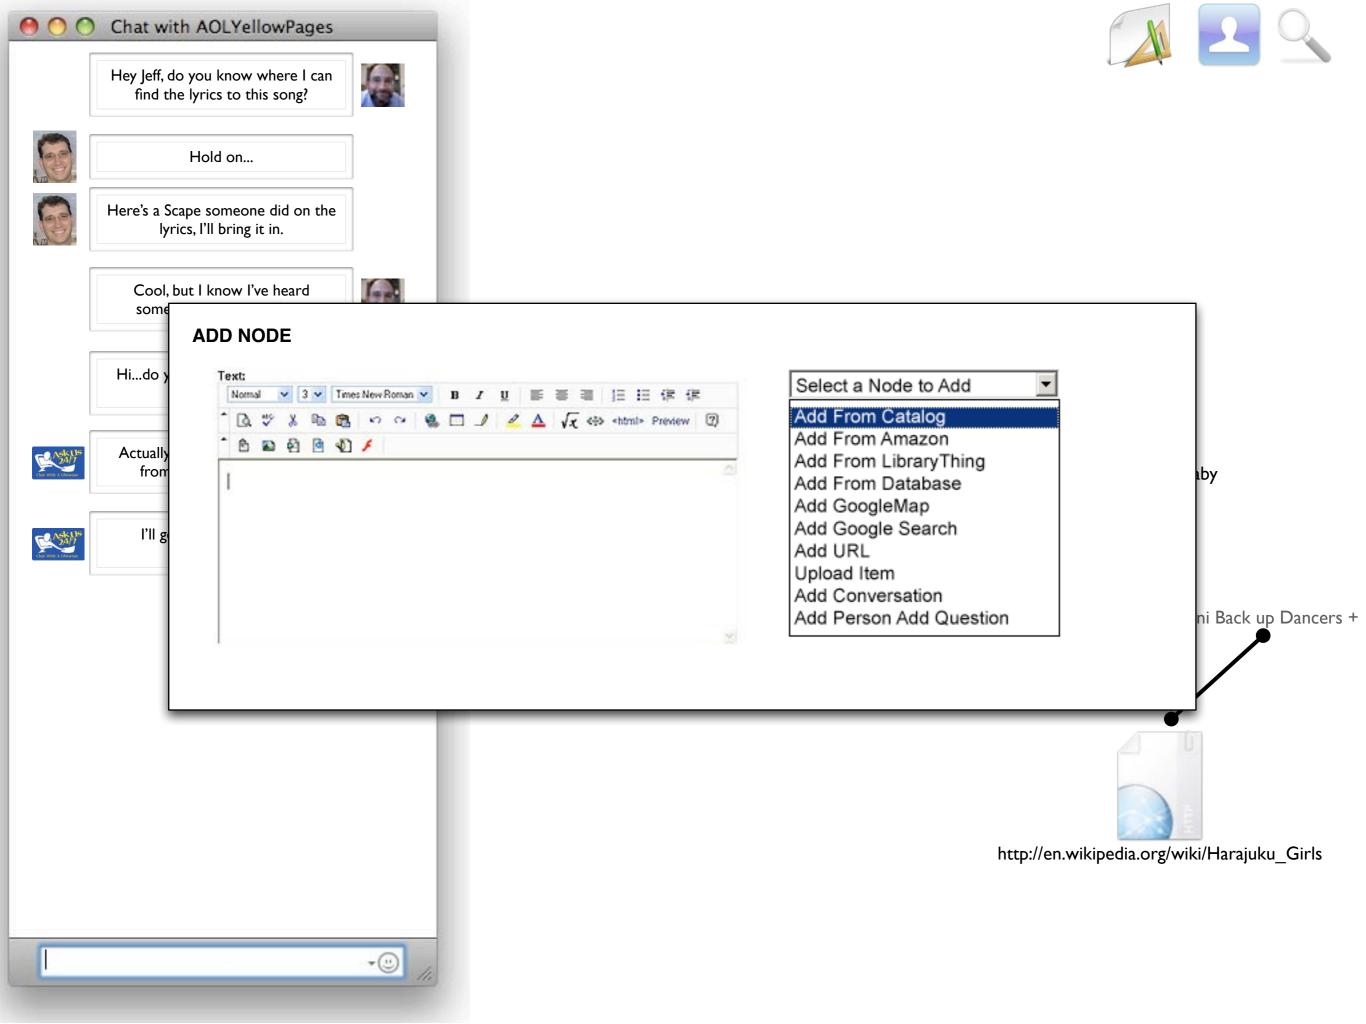

#### 🔵 🔿 Chat with AOLYellowPages

Hey Jeff, do you know where I can find the lyrics to this song?

Hold on...

Here's a Scape someone did on the lyrics, I'll bring it in.

Think what that money could bring I'd buy everything Clean out Vivienne Westwood In my Galliano gown No, wouldn't just have one hood A Hollywood mansion if I could Please book me first-class to my fancy house in London town

#### If I was rich girl (na, na...)

See, I'd have all the money in the world, if I was a wealthy girl No man could test me, impress me, my cash flow would never ever end Cause I'd have all the money in the world, if I was a wealthy girl

I'd get me four Harajuku girls to (uh huh) Inspire me and they'd come to my rescue I'd dress them wicked, I'd give them names (yeah) Love, Angel, Music, Baby Hurry up and come and save me

All the riches baby, won't mean anything All the riches baby, won't bring what your love can bring All the riches baby, won't mean anything Don't need no other baby Your lovin' is better than gold, and I know

#### [Eve] Come together all over the world From the hoods of Japan, Harajuku girls What, it's all love What, give it up What (shouldn't matter 4x), what

•

http://en.wikipedia.org/wiki/Harajuku\_Girls