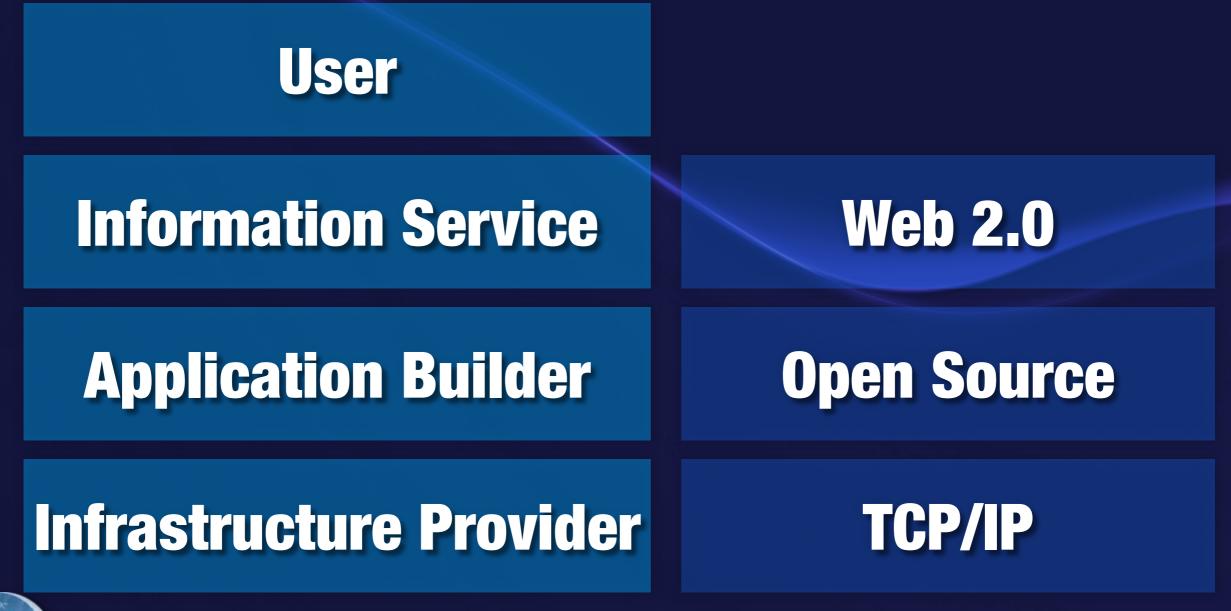

## Users go to Participation

- This is DIFFERENT than Users being Attracted to "Good Enough"
- Web 2.0 Tools Allow Participation
- Web 3.0, 4.0, 5.0 Will
   Even More So

# Users go to Participation

- This is DIFFERENT than Users being Attracted to "Good Enough"
- Web 2.0 Tools Allow Participation
- Web 3.0, 4.0, 5.0 Will
   Even More So

HART OF THE WEEKLY ALL SITES HARKET SHARE IN 'ALL CATEGORIES', BASED ON VISITS. IME PERIODS REPRESENTED WITH BROKEN LINES INDICATE INSUFFICIENT DATA. ENERATED ON: 08/31/2006. COPYRIGHT 2006 (C) 'HITHISE PTY LTD'.

# Users go to Participation

- This is DIFFERENT than Users being Attracted to "Good Enough"
- Web 2.0 Tools Allow Participation
- Web 3.0, 4.0, 5.0 Will
   Even More So

GENERATED ON: 08/25/2006. COPYRIGHT 2006 (C) 'HITHISE PTY LTD'.