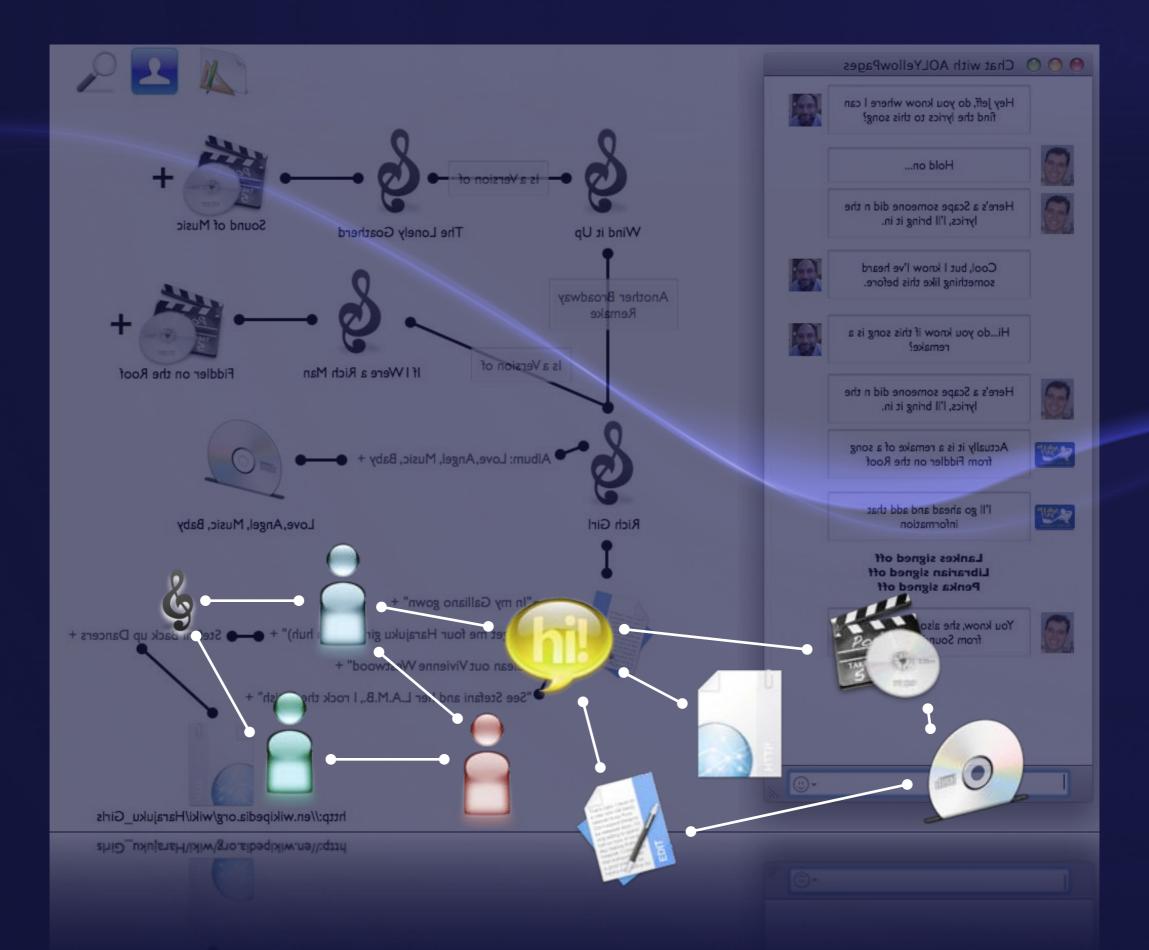

## Participatory Systems

 Special Thanks to: Jeff Penka, Paula Rumbaugh, Susan McGlamery, Tam Dalrymple

Rich Girl

Rich Girl

Rich Girl

Spotlight ω Show All â Friends Anna Maria Jeff Penka Joe Janes Donna Dinberg Steve Job Math Tutor Homework Helper **English Tutor** Social Studies Tutor Science Tutor History Tutor Librarians Check this box to make this session anonymous. Please click here for explanation. Name (required) Email Address **Confirm Email Address** Your Question Connect 💊 Exit X

Album: Love, Angel,

**Rich Girl** 

#### \varTheta 🔿 🔿 Chat with AOLYellowPages

Hey Jeff, do you know where I can find the lyrics to this song?

• 🙂

Rich Girl

Love, Angel, Music, Baby

Hey Jeff, do you know where I can find the lyrics to this song?

Hold on...

Rich Girl

Love, Angel, Music, Baby

#### 🔵 🔿 Chat with AOLYellowPages

Hey Jeff, do you know where I can find the lyrics to this song?

Hold on...

| Spotlight                         | rich girl lyrics                                                                                                                                                                                                                                                              |
|-----------------------------------|-------------------------------------------------------------------------------------------------------------------------------------------------------------------------------------------------------------------------------------------------------------------------------|
|                                   | Show All                                                                                                                                                                                                                                                                      |
| Top Hit                           | 🗟 Gwen Stefani - Rich Girl (fea                                                                                                                                                                                                                                               |
| Documents                         | <ul> <li>RichMan Example</li> <li>mygraph.xml</li> <li>QP001-050.doc — 190433</li> <li>QP001-050.doc — 190426</li> <li>June URLs.xls — 190278</li> <li>June URLs.xls — 188265</li> </ul>                                                                                      |
| Album: Love, Angel, Music, Baby + | Re: Hello from a Former Stu<br>Re: Hello from a Former Stu<br>Re: Hello from a Former Stu                                                                                                                                                                                     |
| PDF Documents<br>Love             | RG.pdf — 192823<br>RG.pdf — 192818<br>RG.pdf — 192818<br>RG.pdf — 192811<br>DMECReport.pdf                                                                                                                                                                                    |
| Webpages                          | <ul> <li>Love, angel, music, baby [W</li> <li>Gwen Stefani - Rich Girl (fea</li> <li>Here Comes Another Bubble</li> <li>Fiddler on the Roof - Wikipe</li> <li>Gwen Stefani - Rich Girl (fea</li> <li>writer credit gwen stefani ric</li> <li>Spotlight Preferences</li> </ul> |

2

Rich Girl

#### 🔵 🔿 Chat with AOLYellowPages

Hey Jeff, do you know where I can find the lyrics to this song?

Hold on...

Here's a Scape someone did on the lyrics, I'll bring it in.

Think what that money could bring I'd buy everything Clean out Vivienne Westwood In my Galliano gown No, wouldn't just have one hood A Hollywood mansion if I could Please book me first-class to my fancy house in London town

#### If I was rich girl (na, na...)

See, I'd have all the money in the world, if I was a wealthy girl No man could test me, impress me, my cash flow would never ever end Cause I'd have all the money in the world, if I was a wealthy girl

I'd get me four Harajuku girls to (uh huh) Inspire me and they'd come to my rescue I'd dress them wicked, I'd give them names (yeah) Love, Angel, Music, Baby Hurry up and come and save me

All the riches baby, won't mean anything All the riches baby, won't bring what your love can bring All the riches baby, won't mean anything Don't need no other baby Your lovin' is better than gold, and I know

#### [Eve] Come together all over the world From the hoods of Japan, Harajuku girls What, it's all love What, give it up What (shouldn't matter 4x), what

•

http://en.wikipedia.org/wiki/Harajuku\_Girls