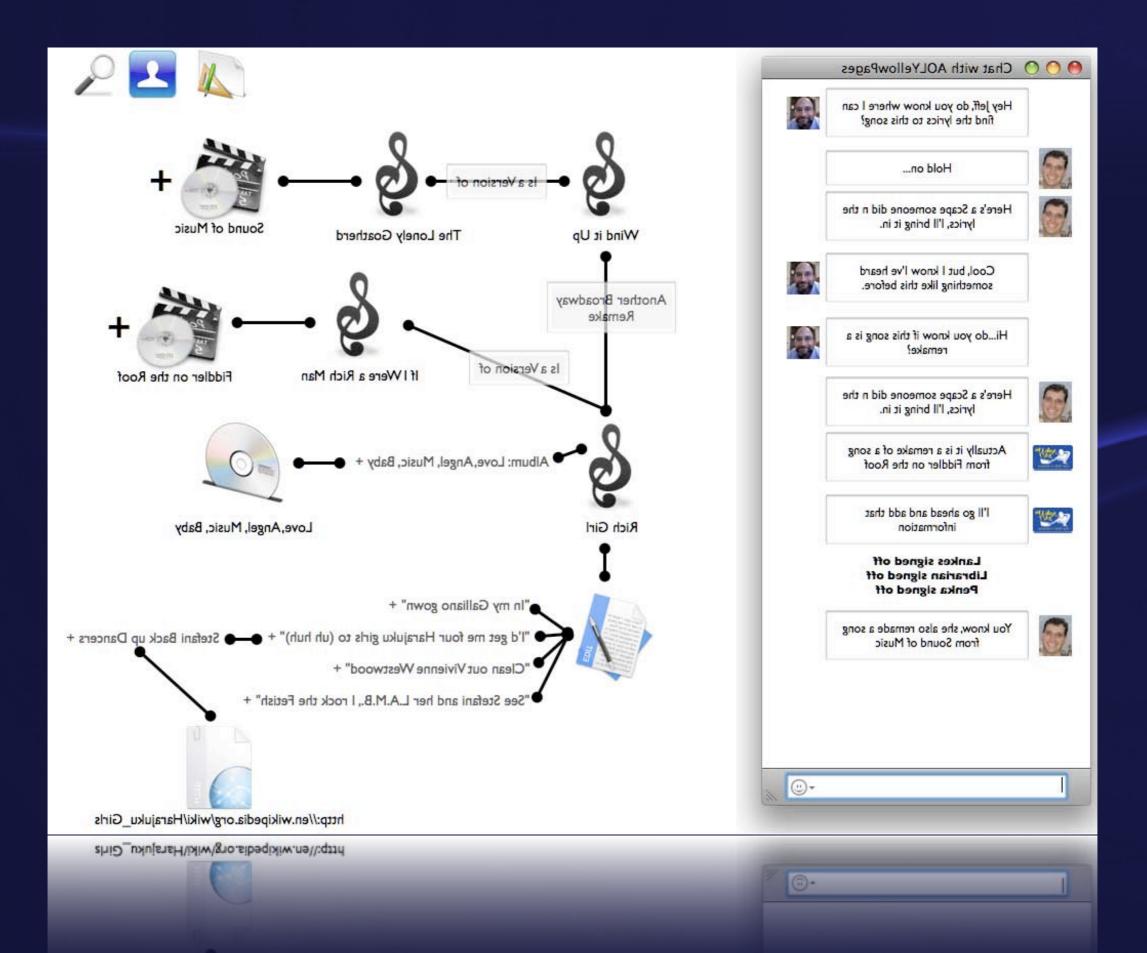

## Participatory Systems

 Special Thanks to: Jeff Penka, Paula Rumbaugh, Susan McGlamery, Tam Dalrymple

Rich Girl

Rich Girl

Rich Girl

Spotlight ω Show All â Friends Anna Maria Jeff Penka Joe Janes Donna Dinberg Steve Job Math Tutor Homework Helper **English Tutor** Social Studies Tutor Science Tutor History Tutor Librarians Check this box to make this session anonymous. Please click here for explanation. Name (required) Email Address **Confirm Email Address** Your Question Connect 💊 Exit X

Album: Love, Angel,

**Rich Girl** 

#### \varTheta 🔿 🔿 Chat with AOLYellowPages

Hey Jeff, do you know where I can find the lyrics to this song?

• 🙂

Rich Girl

Love, Angel, Music, Baby

Hey Jeff, do you know where I can find the lyrics to this song?

Hold on...

Rich Girl

Love, Angel, Music, Baby

#### 🔵 🔿 Chat with AOLYellowPages

Hey Jeff, do you know where I can find the lyrics to this song?

Hold on...

| Spotlight                         | rich girl lyrics                                                                                                                                                                                                                                                              |
|-----------------------------------|-------------------------------------------------------------------------------------------------------------------------------------------------------------------------------------------------------------------------------------------------------------------------------|
|                                   | Show All                                                                                                                                                                                                                                                                      |
| Top Hit                           | 🗟 Gwen Stefani - Rich Girl (fea                                                                                                                                                                                                                                               |
| Documents                         | <ul> <li>RichMan Example</li> <li>mygraph.xml</li> <li>QP001-050.doc — 190433</li> <li>QP001-050.doc — 190426</li> <li>June URLs.xls — 190278</li> <li>June URLs.xls — 188265</li> </ul>                                                                                      |
| Album: Love, Angel, Music, Baby + | Re: Hello from a Former Stu<br>Re: Hello from a Former Stu<br>Re: Hello from a Former Stu                                                                                                                                                                                     |
| PDF Documents<br>Love             | RG.pdf — 192823<br>RG.pdf — 192818<br>RG.pdf — 192818<br>RG.pdf — 192811<br>DMECReport.pdf                                                                                                                                                                                    |
| Webpages                          | <ul> <li>Love, angel, music, baby [W</li> <li>Gwen Stefani - Rich Girl (fea</li> <li>Here Comes Another Bubble</li> <li>Fiddler on the Roof - Wikipe</li> <li>Gwen Stefani - Rich Girl (fea</li> <li>writer credit gwen stefani ric</li> <li>Spotlight Preferences</li> </ul> |

2

Rich Girl

#### 🔵 🔿 Chat with AOLYellowPages

Hey Jeff, do you know where I can find the lyrics to this song?

Hold on...

Here's a Scape someone did on the lyrics, I'll bring it in.

Think what that money could bring I'd buy everything Clean out Vivienne Westwood In my Galliano gown No, wouldn't just have one hood A Hollywood mansion if I could Please book me first-class to my fancy house in London town

#### If I was rich girl (na, na...)

See, I'd have all the money in the world, if I was a wealthy girl No man could test me, impress me, my cash flow would never ever end Cause I'd have all the money in the world, if I was a wealthy girl

I'd get me four Harajuku girls to (uh huh) Inspire me and they'd come to my rescue I'd dress them wicked, I'd give them names (yeah) Love, Angel, Music, Baby Hurry up and come and save me

All the riches baby, won't mean anything All the riches baby, won't bring what your love can bring All the riches baby, won't mean anything Don't need no other baby Your lovin' is better than gold, and I know

#### [Eve] Come together all over the world From the hoods of Japan, Harajuku girls What, it's all love What, give it up What (shouldn't matter 4x), what

•

http://en.wikipedia.org/wiki/Harajuku\_Girls