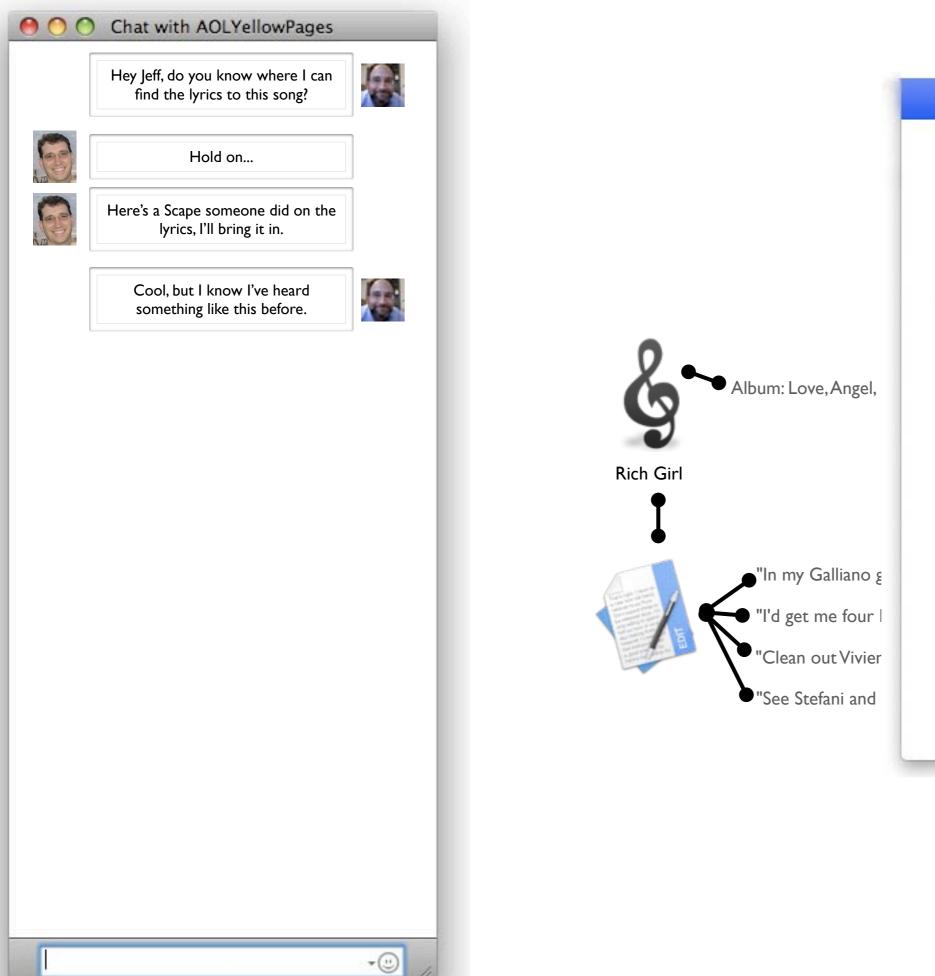

#### 🔵 🔿 Chat with AOLYellowPages

Hey Jeff, do you know where I can find the lyrics to this song?

Hold on...

Here's a Scape someone did on the lyrics, I'll bring it in.

Think what that money could bring I'd buy everything Clean out Vivienne Westwood In my Galliano gown No, wouldn't just have one hood A Hollywood mansion if I could Please book me first-class to my fancy house in London town

#### If I was rich girl (na, na...)

See, I'd have all the money in the world, if I was a wealthy girl No man could test me, impress me, my cash flow would never ever end Cause I'd have all the money in the world, if I was a wealthy girl

I'd get me four Harajuku girls to (uh huh) Inspire me and they'd come to my rescue I'd dress them wicked, I'd give them names (yeah) Love, Angel, Music, Baby Hurry up and come and save me

All the riches baby, won't mean anything All the riches baby, won't bring what your love can bring All the riches baby, won't mean anything Don't need no other baby Your lovin' is better than gold, and I know

#### [Eve] Come together all over the world From the hoods of Japan, Harajuku girls What, it's all love What, give it up What (shouldn't matter 4x), what

•

http://en.wikipedia.org/wiki/Harajuku\_Girls