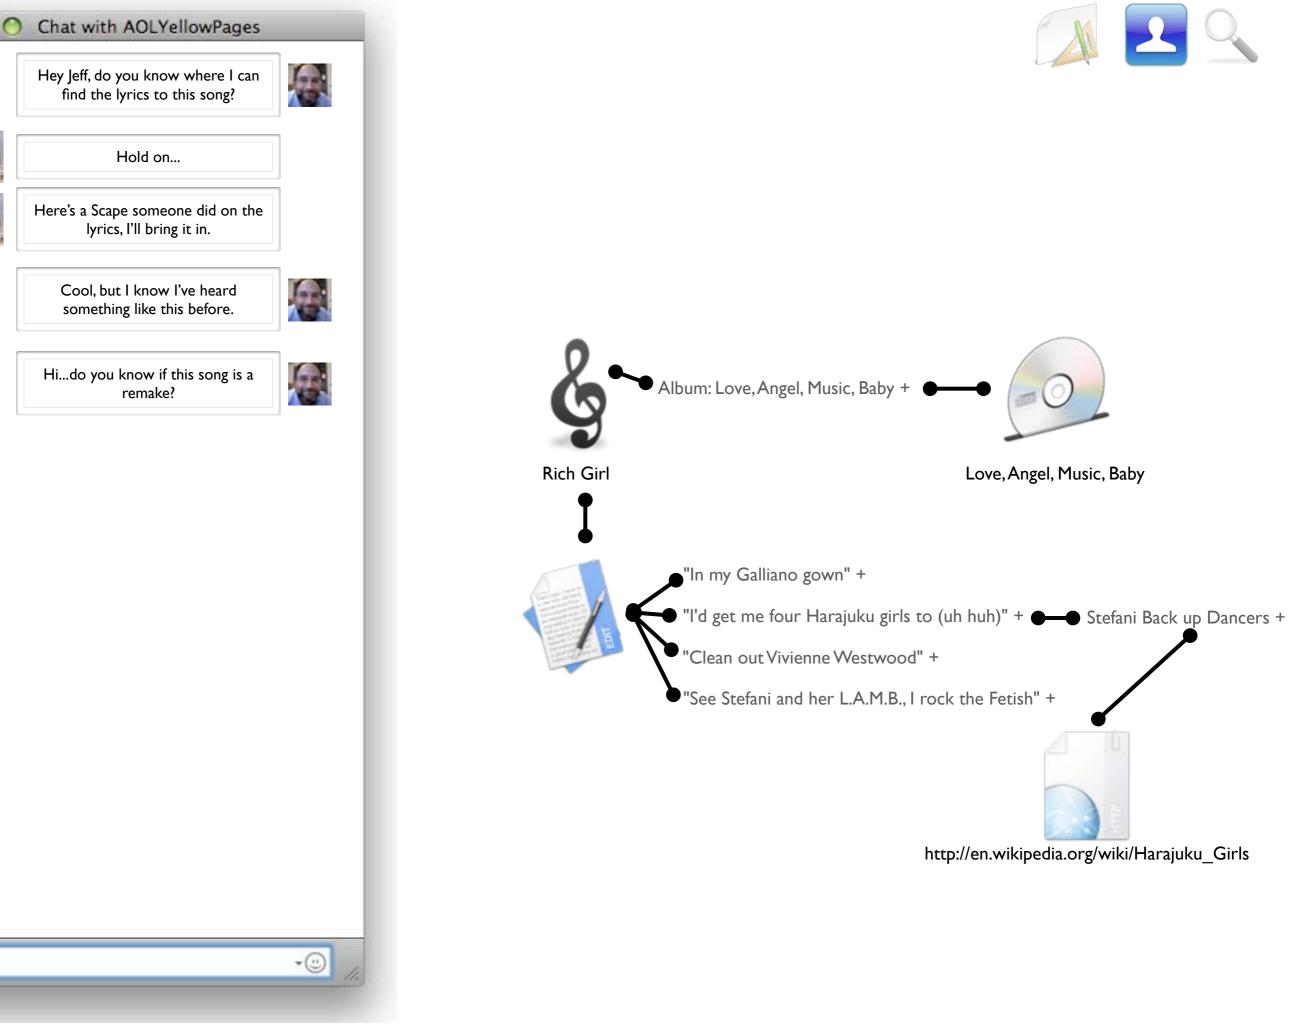

#### \varTheta 🔿 🔿 Chat with AOLYellowPages

Hey Jeff, do you know where I can find the lyrics to this song?

• 🙂

Rich Girl

Love, Angel, Music, Baby

Hey Jeff, do you know where I can find the lyrics to this song?

Hold on...

Rich Girl

Love, Angel, Music, Baby

#### 🔵 🔿 Chat with AOLYellowPages

Hey Jeff, do you know where I can find the lyrics to this song?

Hold on...

Here's a Scape someone did on the lyrics, I'll bring it in.

Think what that money could bring I'd buy everything Clean out Vivienne Westwood In my Galliano gown No, wouldn't just have one hood A Hollywood mansion if I could Please book me first-class to my fancy house in London town

#### If I was rich girl (na, na...)

See, I'd have all the money in the world, if I was a wealthy girl No man could test me, impress me, my cash flow would never ever end Cause I'd have all the money in the world, if I was a wealthy girl

I'd get me four Harajuku girls to (uh huh) Inspire me and they'd come to my rescue I'd dress them wicked, I'd give them names (yeah) Love, Angel, Music, Baby Hurry up and come and save me

All the riches baby, won't mean anything All the riches baby, won't bring what your love can bring All the riches baby, won't mean anything Don't need no other baby Your lovin' is better than gold, and I know

#### [Eve] Come together all over the world From the hoods of Japan, Harajuku girls What, it's all love What, give it up What (shouldn't matter 4x), what

•

http://en.wikipedia.org/wiki/Harajuku\_Girls