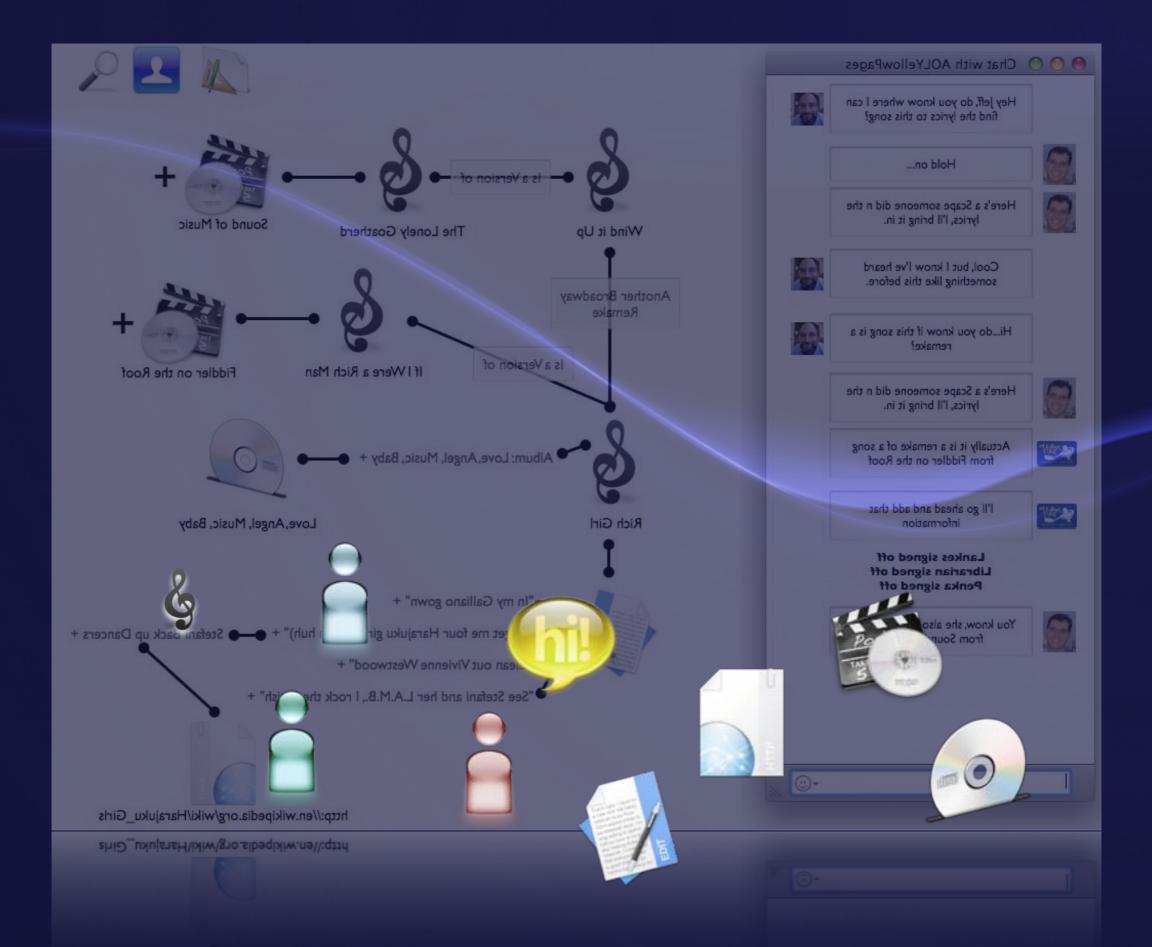

## Participatory Systems

 Special Thanks to: Jeff Penka, Paula Rumbaugh, Susan McGlamery, Tam Dalrymple

Rich Girl

Rich Girl

Rich Girl

Spotlight ω Show All â Friends Anna Maria Jeff Penka Joe Janes Donna Dinberg Steve Job Math Tutor Homework Helper **English Tutor** Social Studies Tutor Science Tutor History Tutor Librarians Check this box to make this session anonymous. Please click here for explanation. Name (required) Email Address **Confirm Email Address** Your Question Connect 💊 Exit X

Album: Love, Angel,

**Rich Girl** 

#### \varTheta 🔿 🔿 Chat with AOLYellowPages

Hey Jeff, do you know where I can find the lyrics to this song?

• 🙂

Rich Girl

Love, Angel, Music, Baby

Hey Jeff, do you know where I can find the lyrics to this song?

Hold on...

Rich Girl

Love, Angel, Music, Baby

#### 🔵 🔿 Chat with AOLYellowPages

Hey Jeff, do you know where I can find the lyrics to this song?

Hold on...

| Spotlight                         | rich girl lyrics                                                                                                                                                                                                                                                              |
|-----------------------------------|-------------------------------------------------------------------------------------------------------------------------------------------------------------------------------------------------------------------------------------------------------------------------------|
|                                   | Show All                                                                                                                                                                                                                                                                      |
| Top Hit                           | 🗟 Gwen Stefani - Rich Girl (fea                                                                                                                                                                                                                                               |
| Documents                         | <ul> <li>RichMan Example</li> <li>mygraph.xml</li> <li>QP001-050.doc — 190433</li> <li>QP001-050.doc — 190426</li> <li>June URLs.xls — 190278</li> <li>June URLs.xls — 188265</li> </ul>                                                                                      |
| Album: Love, Angel, Music, Baby + | Re: Hello from a Former Stu<br>Re: Hello from a Former Stu<br>Re: Hello from a Former Stu                                                                                                                                                                                     |
| PDF Documents<br>Love             | RG.pdf — 192823<br>RG.pdf — 192818<br>RG.pdf — 192818<br>RG.pdf — 192811<br>DMECReport.pdf                                                                                                                                                                                    |
| Webpages                          | <ul> <li>Love, angel, music, baby [W</li> <li>Gwen Stefani - Rich Girl (fea</li> <li>Here Comes Another Bubble</li> <li>Fiddler on the Roof - Wikipe</li> <li>Gwen Stefani - Rich Girl (fea</li> <li>writer credit gwen stefani ric</li> <li>Spotlight Preferences</li> </ul> |

2

Rich Girl

#### 🔵 🔿 Chat with AOLYellowPages

Hey Jeff, do you know where I can find the lyrics to this song?

Hold on...

Here's a Scape someone did on the lyrics, I'll bring it in.

Think what that money could bring I'd buy everything Clean out Vivienne Westwood In my Galliano gown No, wouldn't just have one hood A Hollywood mansion if I could Please book me first-class to my fancy house in London town

#### If I was rich girl (na, na...)

See, I'd have all the money in the world, if I was a wealthy girl No man could test me, impress me, my cash flow would never ever end Cause I'd have all the money in the world, if I was a wealthy girl

I'd get me four Harajuku girls to (uh huh) Inspire me and they'd come to my rescue I'd dress them wicked, I'd give them names (yeah) Love, Angel, Music, Baby Hurry up and come and save me

All the riches baby, won't mean anything All the riches baby, won't bring what your love can bring All the riches baby, won't mean anything Don't need no other baby Your lovin' is better than gold, and I know

#### [Eve] Come together all over the world From the hoods of Japan, Harajuku girls What, it's all love What, give it up What (shouldn't matter 4x), what

•

http://en.wikipedia.org/wiki/Harajuku\_Girls