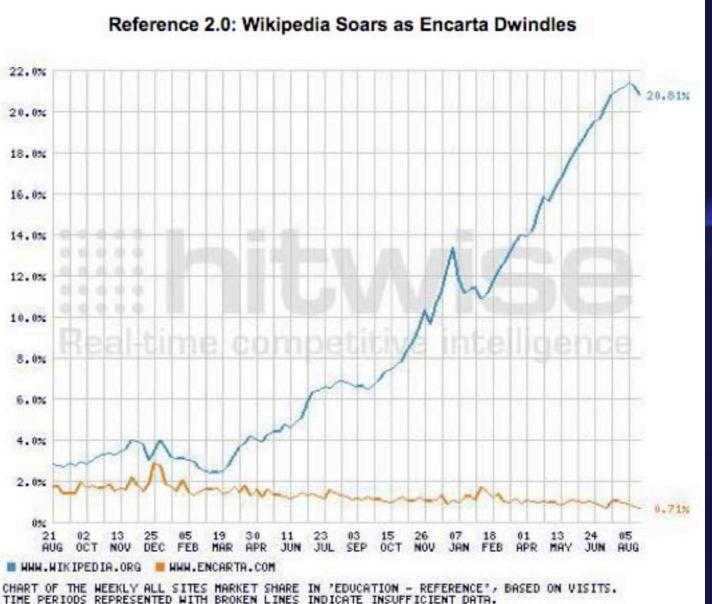

# Users go to Participation

- This is DIFFERENT than Users being Attracted to "Good Enough"
- Web 2.0 Tools Allow Participation
- Web 3.0, 4.0, 5.0 Will
   Even More So

GENERATED ON: 08/25/2006. COPYRIGHT 2006 (C) 'HITHISE PTY LTD'.