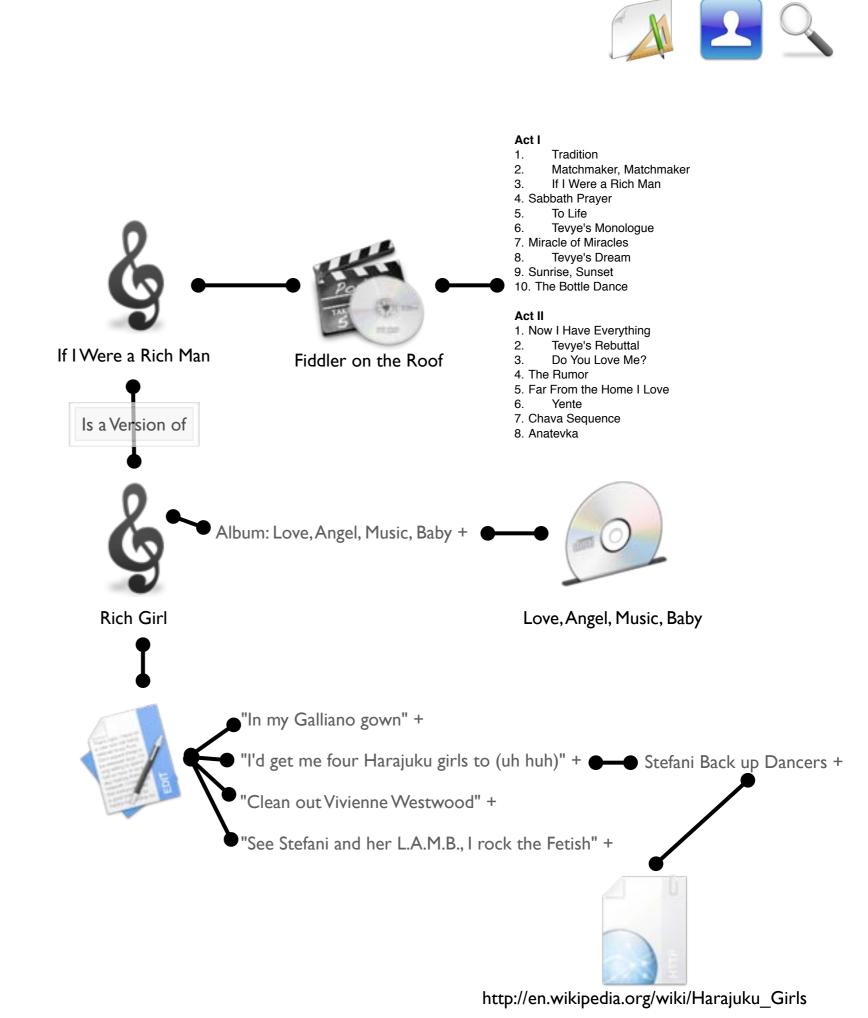

#### 🔵 🔿 Chat with AOLYellowPages

Hey Jeff, do you know where I can find the lyrics to this song?

Hold on...

Here's a Scape someone did on the lyrics, I'll bring it in.

Think what that money could bring I'd buy everything Clean out Vivienne Westwood In my Galliano gown No, wouldn't just have one hood A Hollywood mansion if I could Please book me first-class to my fancy house in London town

#### If I was rich girl (na, na...)

See, I'd have all the money in the world, if I was a wealthy girl No man could test me, impress me, my cash flow would never ever end Cause I'd have all the money in the world, if I was a wealthy girl

I'd get me four Harajuku girls to (uh huh) Inspire me and they'd come to my rescue I'd dress them wicked, I'd give them names (yeah) Love, Angel, Music, Baby Hurry up and come and save me

All the riches baby, won't mean anything All the riches baby, won't bring what your love can bring All the riches baby, won't mean anything Don't need no other baby Your lovin' is better than gold, and I know

#### [Eve] Come together all over the world From the hoods of Japan, Harajuku girls What, it's all love What, give it up What (shouldn't matter 4x), what

•

http://en.wikipedia.org/wiki/Harajuku\_Girls