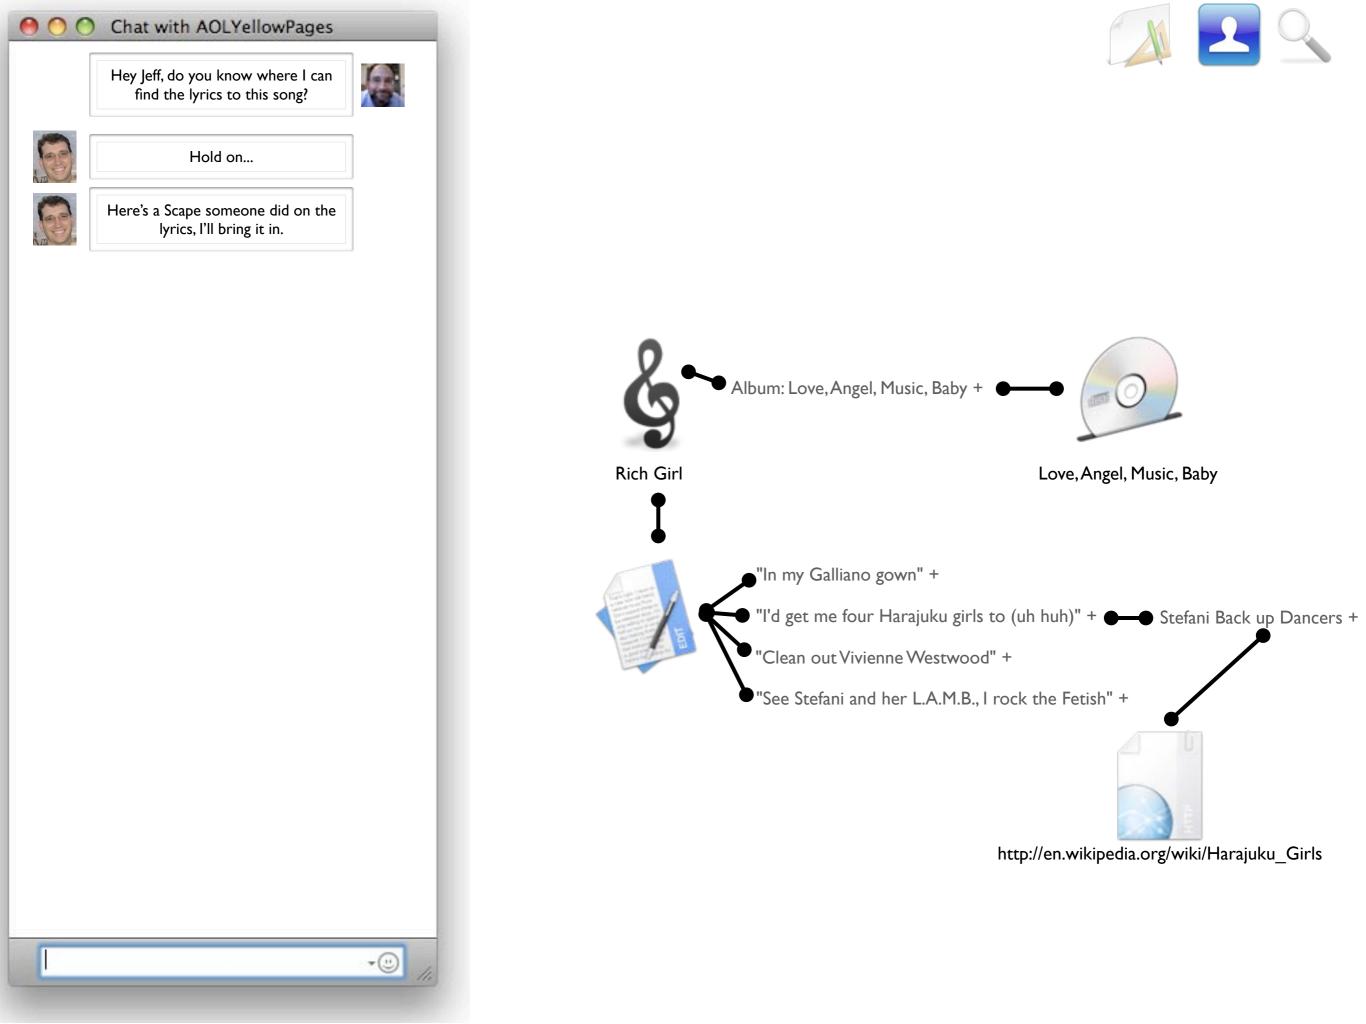

#### 🔵 🔿 Chat with AOLYellowPages

Hey Jeff, do you know where I can find the lyrics to this song?

Hold on...

Here's a Scape someone did on the lyrics, I'll bring it in.

Think what that money could bring I'd buy everything Clean out Vivienne Westwood In my Galliano gown No, wouldn't just have one hood A Hollywood mansion if I could Please book me first-class to my fancy house in London town

#### If I was rich girl (na, na...)

See, I'd have all the money in the world, if I was a wealthy girl No man could test me, impress me, my cash flow would never ever end Cause I'd have all the money in the world, if I was a wealthy girl

I'd get me four Harajuku girls to (uh huh) Inspire me and they'd come to my rescue I'd dress them wicked, I'd give them names (yeah) Love, Angel, Music, Baby Hurry up and come and save me

All the riches baby, won't mean anything All the riches baby, won't bring what your love can bring All the riches baby, won't mean anything Don't need no other baby Your lovin' is better than gold, and I know

#### [Eve] Come together all over the world From the hoods of Japan, Harajuku girls What, it's all love What, give it up What (shouldn't matter 4x), what

•

http://en.wikipedia.org/wiki/Harajuku\_Girls