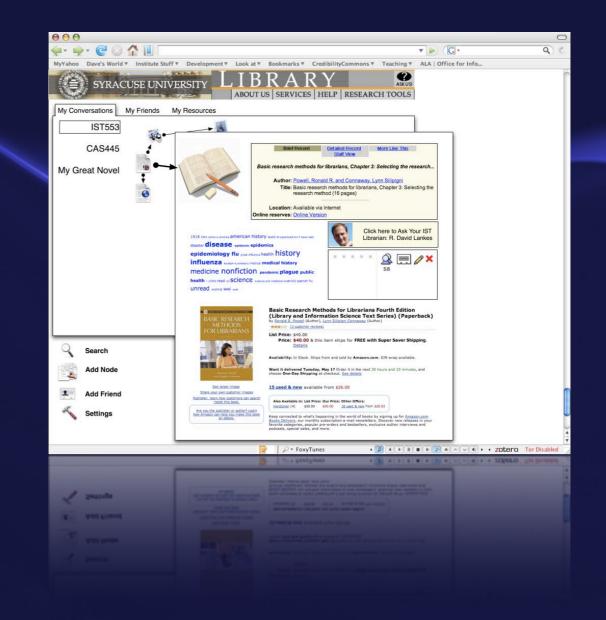

# Artifacts as Secondary Objects

- Books, Videos, Web
   Pages are Secondary
  - This does NOT mean unimportant
  - Objects Need
     Context Context is
     Relational

# Artifacts as Secondary Objects

- Books, Videos, Web
   Pages are Secondary
  - This does NOT mean unimportant
  - Objects Need
     Context Context is
     Relational

| 00     | Course Reserve C                                                                                                                                                                                                                                                                                                                                                                                                                                                                                                                                                                                                                                                                                                                                                                                                                                                                                                                                                                                                                                                                                                                                                                                                                                                                                                                                                                                                                                                                                                                                     | ⊃`       |  |  |  |  |  |  |  |
|--------|------------------------------------------------------------------------------------------------------------------------------------------------------------------------------------------------------------------------------------------------------------------------------------------------------------------------------------------------------------------------------------------------------------------------------------------------------------------------------------------------------------------------------------------------------------------------------------------------------------------------------------------------------------------------------------------------------------------------------------------------------------------------------------------------------------------------------------------------------------------------------------------------------------------------------------------------------------------------------------------------------------------------------------------------------------------------------------------------------------------------------------------------------------------------------------------------------------------------------------------------------------------------------------------------------------------------------------------------------------------------------------------------------------------------------------------------------------------------------------------------------------------------------------------------------|----------|--|--|--|--|--|--|--|
|        | 🔶 🗸 🧭 🔝 🏠 📗 🎯 http://summit.syr.edu/cgi-bin/Pwebrecon.cgi?DB=local 🔻 🕨 💽 🕻 Google 🛛 🔍 🗧                                                                                                                                                                                                                                                                                                                                                                                                                                                                                                                                                                                                                                                                                                                                                                                                                                                                                                                                                                                                                                                                                                                                                                                                                                                                                                                                                                                                                                                              | si<br>Ve |  |  |  |  |  |  |  |
| MyYa   |                                                                                                                                                                                                                                                                                                                                                                                                                                                                                                                                                                                                                                                                                                                                                                                                                                                                                                                                                                                                                                                                                                                                                                                                                                                                                                                                                                                                                                                                                                                                                      | >>       |  |  |  |  |  |  |  |
|        | SYRACUSE UNIVERSITY LIBRARY                                                                                                                                                                                                                                                                                                                                                                                                                                                                                                                                                                                                                                                                                                                                                                                                                                                                                                                                                                                                                                                                                                                                                                                                                                                                                                                                                                                                                                                                                                                          |          |  |  |  |  |  |  |  |
|        | ABOUT US SERVICES HELP RESEARCH TOOLS                                                                                                                                                                                                                                                                                                                                                                                                                                                                                                                                                                                                                                                                                                                                                                                                                                                                                                                                                                                                                                                                                                                                                                                                                                                                                                                                                                                                                                                                                                                | Н        |  |  |  |  |  |  |  |
|        |                                                                                                                                                                                                                                                                                                                                                                                                                                                                                                                                                                                                                                                                                                                                                                                                                                                                                                                                                                                                                                                                                                                                                                                                                                                                                                                                                                                                                                                                                                                                                      |          |  |  |  |  |  |  |  |
|        | New Search Patron Info Request Prior Searches Catalog Help Exit                                                                                                                                                                                                                                                                                                                                                                                                                                                                                                                                                                                                                                                                                                                                                                                                                                                                                                                                                                                                                                                                                                                                                                                                                                                                                                                                                                                                                                                                                      |          |  |  |  |  |  |  |  |
| -      | SUMMIT Catalog includes Barclay Law Library, MLK, SUNY ESF and Syracuse University Library                                                                                                                                                                                                                                                                                                                                                                                                                                                                                                                                                                                                                                                                                                                                                                                                                                                                                                                                                                                                                                                                                                                                                                                                                                                                                                                                                                                                                                                           |          |  |  |  |  |  |  |  |
| 5.     | Basic Search Advanced Search Course Reserves New Titles                                                                                                                                                                                                                                                                                                                                                                                                                                                                                                                                                                                                                                                                                                                                                                                                                                                                                                                                                                                                                                                                                                                                                                                                                                                                                                                                                                                                                                                                                              |          |  |  |  |  |  |  |  |
| -      | Instructor Any                                                                                                                                                                                                                                                                                                                                                                                                                                                                                                                                                                                                                                                                                                                                                                                                                                                                                                                                                                                                                                                                                                                                                                                                                                                                                                                                                                                                                                                                                                                                       |          |  |  |  |  |  |  |  |
| (i)    | Department Any                                                                                                                                                                                                                                                                                                                                                                                                                                                                                                                                                                                                                                                                                                                                                                                                                                                                                                                                                                                                                                                                                                                                                                                                                                                                                                                                                                                                                                                                                                                                       |          |  |  |  |  |  |  |  |
| 1      | Course Any                                                                                                                                                                                                                                                                                                                                                                                                                                                                                                                                                                                                                                                                                                                                                                                                                                                                                                                                                                                                                                                                                                                                                                                                                                                                                                                                                                                                                                                                                                                                           |          |  |  |  |  |  |  |  |
| -<br>• | Section Any -                                                                                                                                                                                                                                                                                                                                                                                                                                                                                                                                                                                                                                                                                                                                                                                                                                                                                                                                                                                                                                                                                                                                                                                                                                                                                                                                                                                                                                                                                                                                        |          |  |  |  |  |  |  |  |
|        |                                                                                                                                                                                                                                                                                                                                                                                                                                                                                                                                                                                                                                                                                                                                                                                                                                                                                                                                                                                                                                                                                                                                                                                                                                                                                                                                                                                                                                                                                                                                                      |          |  |  |  |  |  |  |  |
|        | 50 records per page 💌 Search Clear                                                                                                                                                                                                                                                                                                                                                                                                                                                                                                                                                                                                                                                                                                                                                                                                                                                                                                                                                                                                                                                                                                                                                                                                                                                                                                                                                                                                                                                                                                                   |          |  |  |  |  |  |  |  |
|        |                                                                                                                                                                                                                                                                                                                                                                                                                                                                                                                                                                                                                                                                                                                                                                                                                                                                                                                                                                                                                                                                                                                                                                                                                                                                                                                                                                                                                                                                                                                                                      |          |  |  |  |  |  |  |  |
| -      | Course Reserve Search                                                                                                                                                                                                                                                                                                                                                                                                                                                                                                                                                                                                                                                                                                                                                                                                                                                                                                                                                                                                                                                                                                                                                                                                                                                                                                                                                                                                                                                                                                                                |          |  |  |  |  |  |  |  |
|        | <ul> <li>Select the instructor, department, course, or section for which you wish to search for items</li> </ul>                                                                                                                                                                                                                                                                                                                                                                                                                                                                                                                                                                                                                                                                                                                                                                                                                                                                                                                                                                                                                                                                                                                                                                                                                                                                                                                                                                                                                                     |          |  |  |  |  |  |  |  |
|        | <ul> <li>See <u>Course Reserves</u> for additional information and help with accessing reserve materials</li> </ul>                                                                                                                                                                                                                                                                                                                                                                                                                                                                                                                                                                                                                                                                                                                                                                                                                                                                                                                                                                                                                                                                                                                                                                                                                                                                                                                                                                                                                                  |          |  |  |  |  |  |  |  |
| 7      |                                                                                                                                                                                                                                                                                                                                                                                                                                                                                                                                                                                                                                                                                                                                                                                                                                                                                                                                                                                                                                                                                                                                                                                                                                                                                                                                                                                                                                                                                                                                                      |          |  |  |  |  |  |  |  |
|        | New Search Patron Info Request Prior Searches Catalog Help Exit                                                                                                                                                                                                                                                                                                                                                                                                                                                                                                                                                                                                                                                                                                                                                                                                                                                                                                                                                                                                                                                                                                                                                                                                                                                                                                                                                                                                                                                                                      |          |  |  |  |  |  |  |  |
|        |                                                                                                                                                                                                                                                                                                                                                                                                                                                                                                                                                                                                                                                                                                                                                                                                                                                                                                                                                                                                                                                                                                                                                                                                                                                                                                                                                                                                                                                                                                                                                      | U        |  |  |  |  |  |  |  |
|        |                                                                                                                                                                                                                                                                                                                                                                                                                                                                                                                                                                                                                                                                                                                                                                                                                                                                                                                                                                                                                                                                                                                                                                                                                                                                                                                                                                                                                                                                                                                                                      | Ш        |  |  |  |  |  |  |  |
|        | © 2003 Syracuse University Library, 222 Waverly Avenue, Syracuse, NY 13244 (315) 443-2093                                                                                                                                                                                                                                                                                                                                                                                                                                                                                                                                                                                                                                                                                                                                                                                                                                                                                                                                                                                                                                                                                                                                                                                                                                                                                                                                                                                                                                                            | Ш        |  |  |  |  |  |  |  |
|        | H. Douglas Barclay Law Library, Syracuse University College of Law, Syracuse, NY 13244-1030 (315) 443-9560                                                                                                                                                                                                                                                                                                                                                                                                                                                                                                                                                                                                                                                                                                                                                                                                                                                                                                                                                                                                                                                                                                                                                                                                                                                                                                                                                                                                                                           |          |  |  |  |  |  |  |  |
|        | Martin Luther King, Jr. Memorial Library at Syracuse University, 231 Sims Hall, Syracuse, NY 13244 (315) 443-9349                                                                                                                                                                                                                                                                                                                                                                                                                                                                                                                                                                                                                                                                                                                                                                                                                                                                                                                                                                                                                                                                                                                                                                                                                                                                                                                                                                                                                                    | ×<br>v   |  |  |  |  |  |  |  |
| Done   | Image: Processor         Image: Processor< | 11.      |  |  |  |  |  |  |  |
| Done   | P FoxyTunes + J H + II = H A A V K + 1 ZOTERO Tor Disabled                                                                                                                                                                                                                                                                                                                                                                                                                                                                                                                                                                                                                                                                                                                                                                                                                                                                                                                                                                                                                                                                                                                                                                                                                                                                                                                                                                                                                                                                                           | 1        |  |  |  |  |  |  |  |