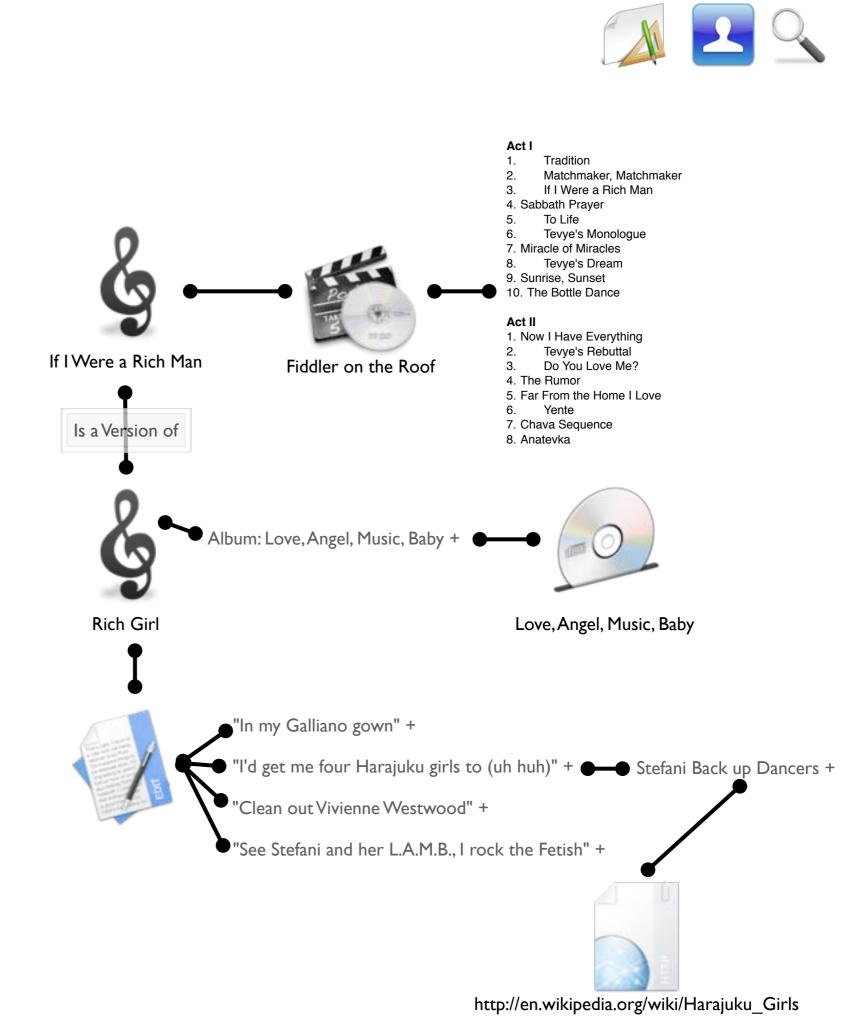

#### 🔵 🔿 Chat with AOLYellowPages

Hey Jeff, do you know where I can find the lyrics to this song?

Hold on...

Here's a Scape someone did on the lyrics, I'll bring it in.

Think what that money could bring I'd buy everything Clean out Vivienne Westwood In my Galliano gown No, wouldn't just have one hood A Hollywood mansion if I could Please book me first-class to my fancy house in London town

#### If I was rich girl (na, na...)

See, I'd have all the money in the world, if I was a wealthy girl No man could test me, impress me, my cash flow would never ever end Cause I'd have all the money in the world, if I was a wealthy girl

I'd get me four Harajuku girls to (uh huh) Inspire me and they'd come to my rescue I'd dress them wicked, I'd give them names (yeah) Love, Angel, Music, Baby Hurry up and come and save me

All the riches baby, won't mean anything All the riches baby, won't bring what your love can bring All the riches baby, won't mean anything Don't need no other baby Your lovin' is better than gold, and I know

#### [Eve] Come together all over the world From the hoods of Japan, Harajuku girls What, it's all love What, give it up What (shouldn't matter 4x), what

•

http://en.wikipedia.org/wiki/Harajuku\_Girls