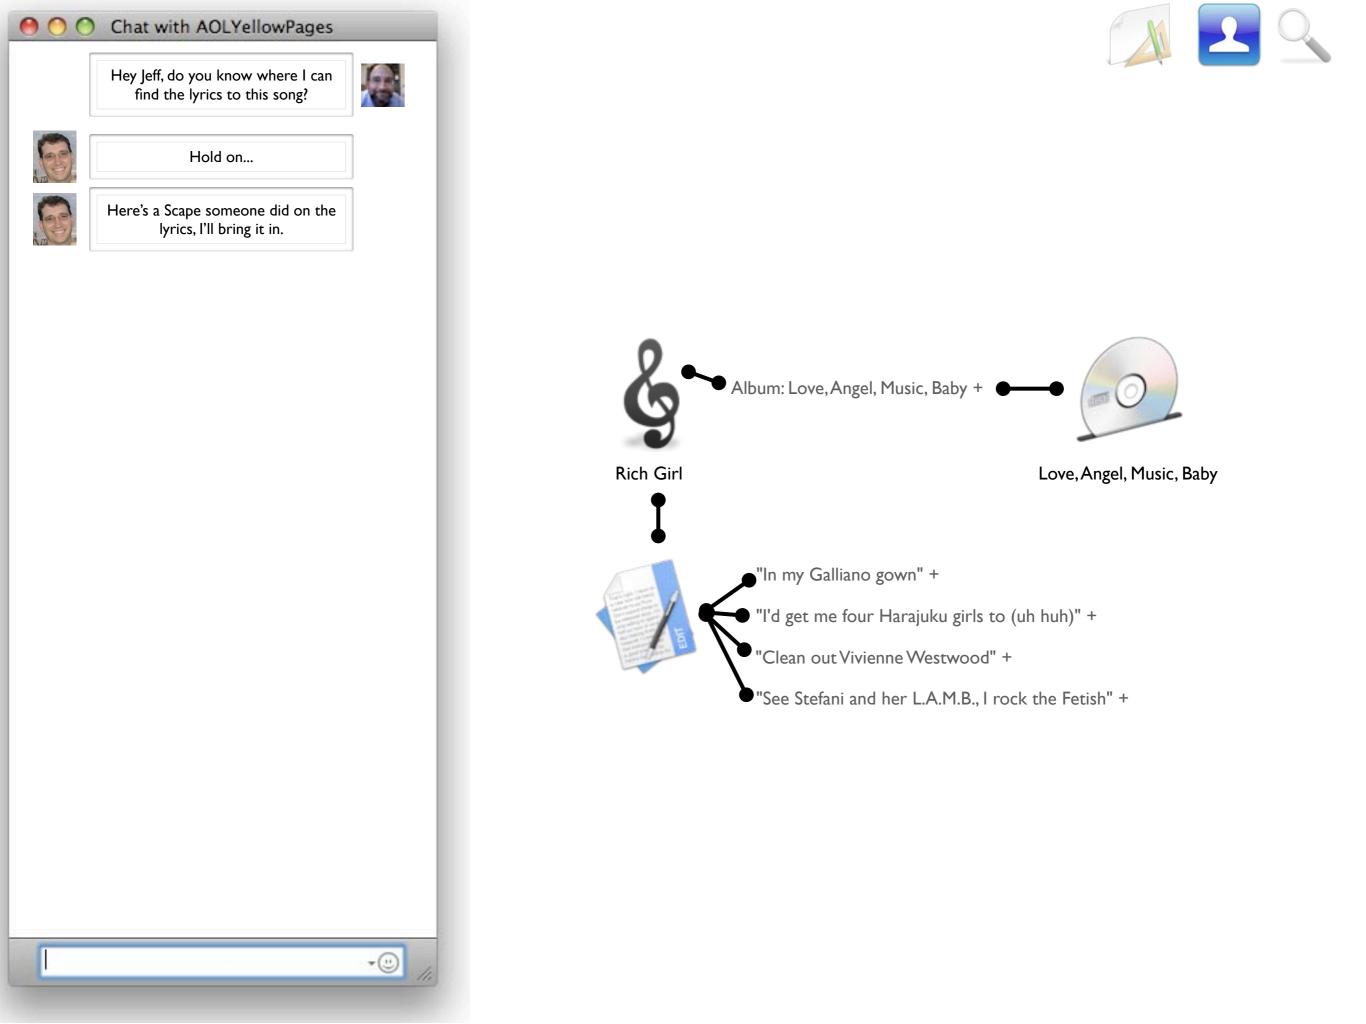

#### \varTheta 🔿 🔿 Chat with AOLYellowPages

Hey Jeff, do you know where I can find the lyrics to this song?

• 🙂

Rich Girl

Love, Angel, Music, Baby

Hey Jeff, do you know where I can find the lyrics to this song?

Hold on...

Rich Girl

Love, Angel, Music, Baby

#### 🔵 🔿 Chat with AOLYellowPages

Hey Jeff, do you know where I can find the lyrics to this song?

Hold on...

Here's a Scape someone did on the lyrics, I'll bring it in.

Think what that money could bring I'd buy everything Clean out Vivienne Westwood In my Galliano gown No, wouldn't just have one hood A Hollywood mansion if I could Please book me first-class to my fancy house in London town

I'd get me four Harajuku girls to (uh huh) Inspire me and they'd come to my rescue I'd dress them wicked, I'd give them names (yeah) Love, Angel, Music, Baby Hurry up and come and save me

All the riches baby, won't mean anything All the riches baby, won't bring what your love can bring All the riches baby, won't mean anything Don't need no other baby Your lovin' is better than gold, and I know