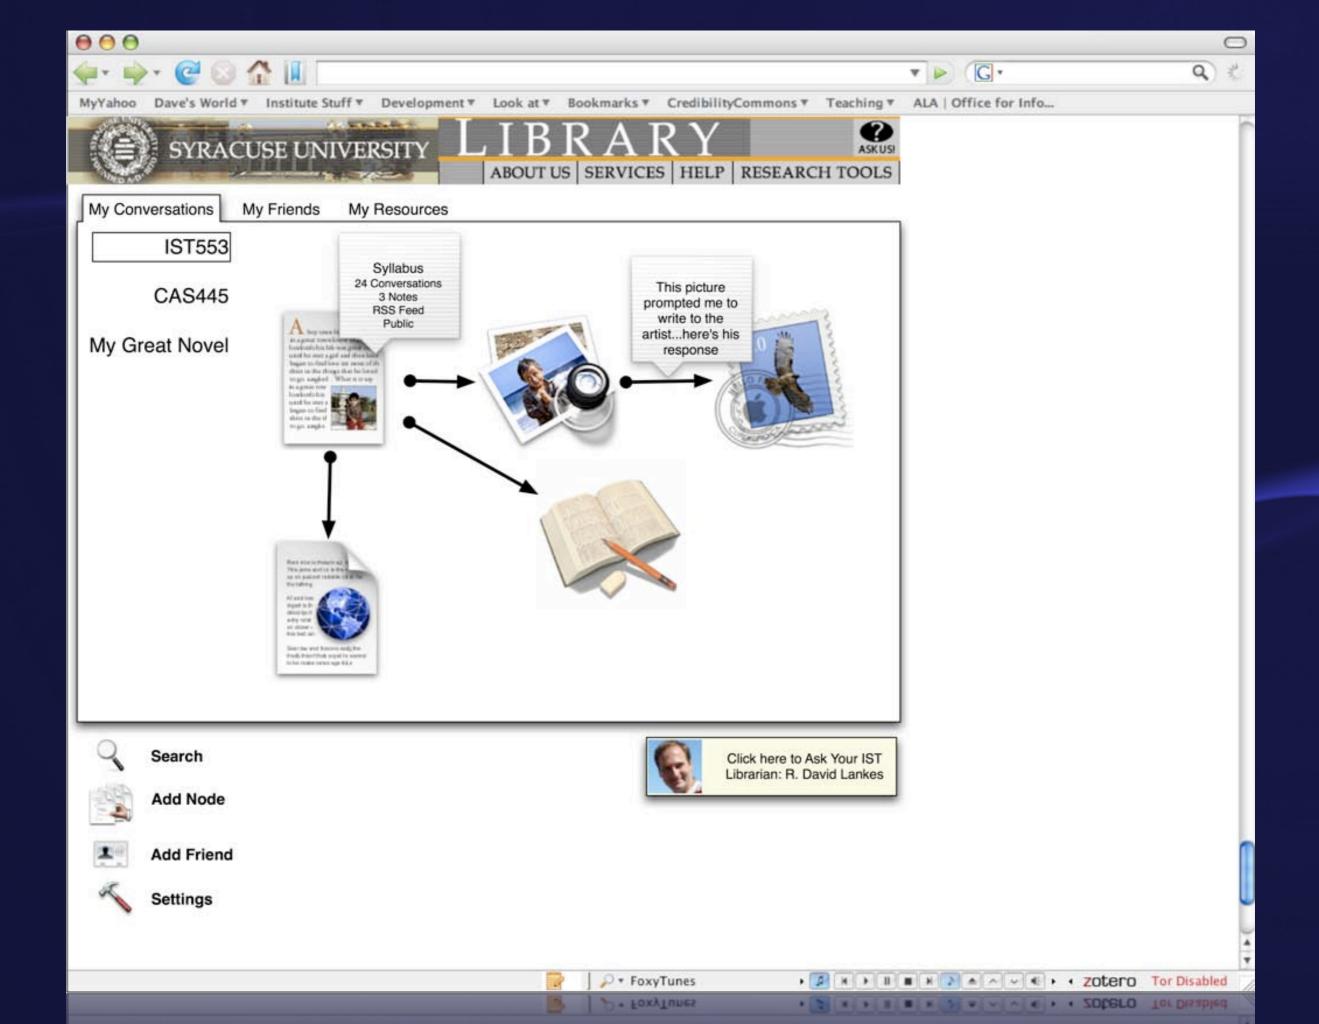

## Participatory Systems

 Special Thanks to: Jeff Penka, Paula Rumbaugh, Susan McGlamery, Tam Dalrymple

Rich Girl

Rich Girl

Rich Girl

Spotlight ω Show All â Friends Anna Maria Jeff Penka Joe Janes Donna Dinberg Steve Job Math Tutor Homework Helper **English Tutor** Social Studies Tutor Science Tutor History Tutor Librarians Check this box to make this session anonymous. Please click here for explanation. Name (required) Email Address **Confirm Email Address** Your Question Connect 💊 Exit X