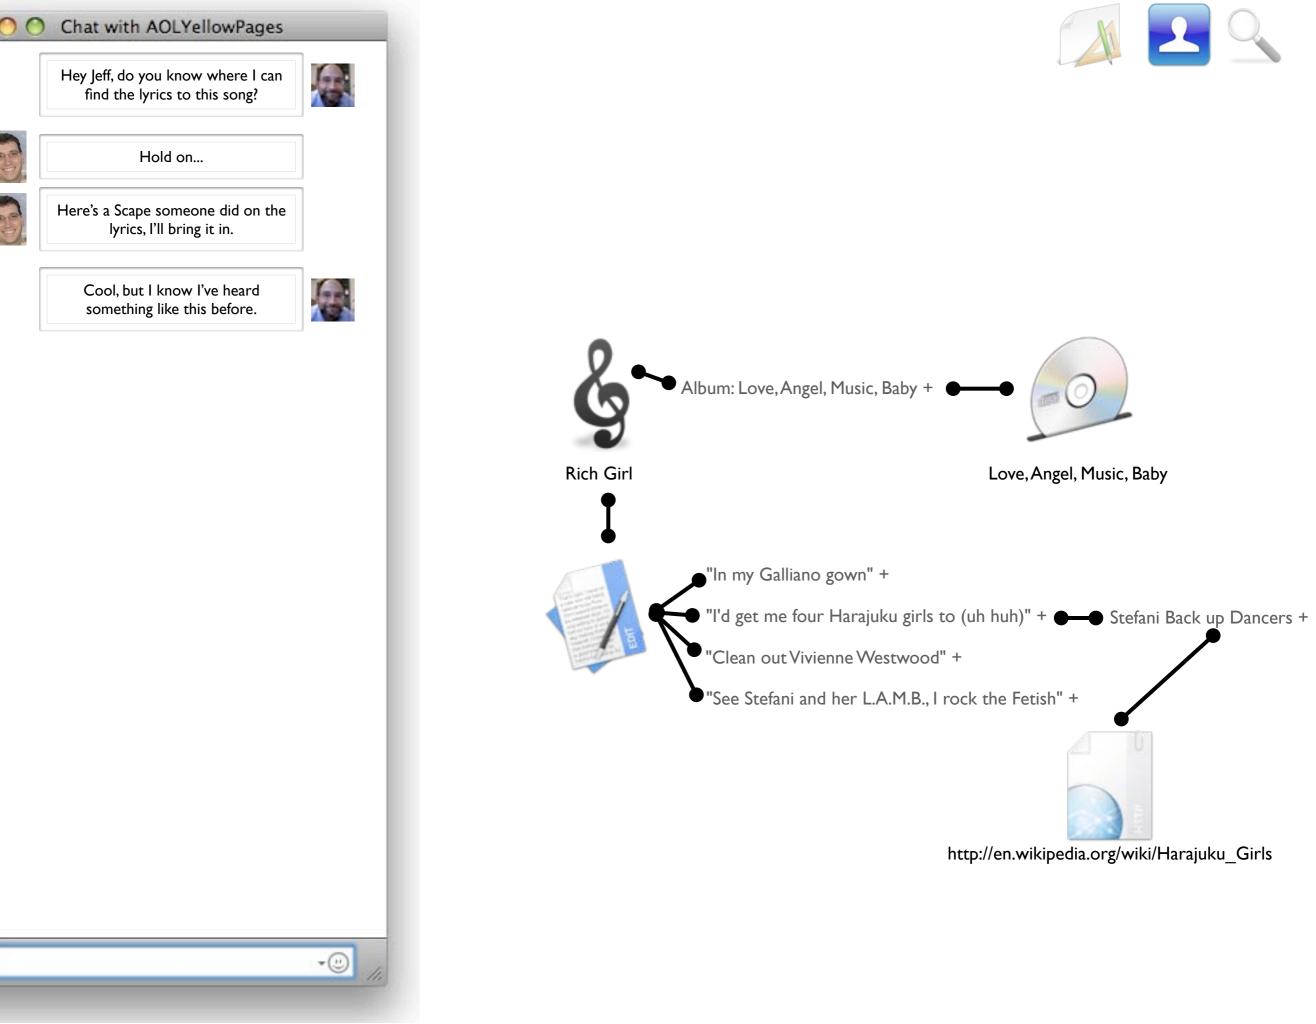

#### \varTheta 🔿 🔿 Chat with AOLYellowPages

Hey Jeff, do you know where I can find the lyrics to this song?

• 🙂

Rich Girl

Love, Angel, Music, Baby

Hey Jeff, do you know where I can find the lyrics to this song?

Hold on...

Rich Girl

Love, Angel, Music, Baby

#### 🔵 🔿 Chat with AOLYellowPages

Hey Jeff, do you know where I can find the lyrics to this song?

Hold on...

Here's a Scape someone did on the lyrics, I'll bring it in.

Think what that money could bring I'd buy everything Clean out Vivienne Westwood In my Galliano gown No, wouldn't just have one hood A Hollywood mansion if I could Please book me first-class to my fancy house in London town

#### If I was rich girl (na, na...)

See, I'd have all the money in the world, if I was a wealthy girl No man could test me, impress me, my cash flow would never ever end Cause I'd have all the money in the world, if I was a wealthy girl

I'd get me four Harajuku girls to (uh huh) Inspire me and they'd come to my rescue I'd dress them wicked, I'd give them names (yeah) Love, Angel, Music, Baby Hurry up and come and save me

All the riches baby, won't mean anything All the riches baby, won't bring what your love can bring All the riches baby, won't mean anything Don't need no other baby Your lovin' is better than gold, and I know

#### [Eve] Come together all over the world From the hoods of Japan, Harajuku girls What, it's all love What, give it up What (shouldn't matter 4x), what

•

http://en.wikipedia.org/wiki/Harajuku\_Girls