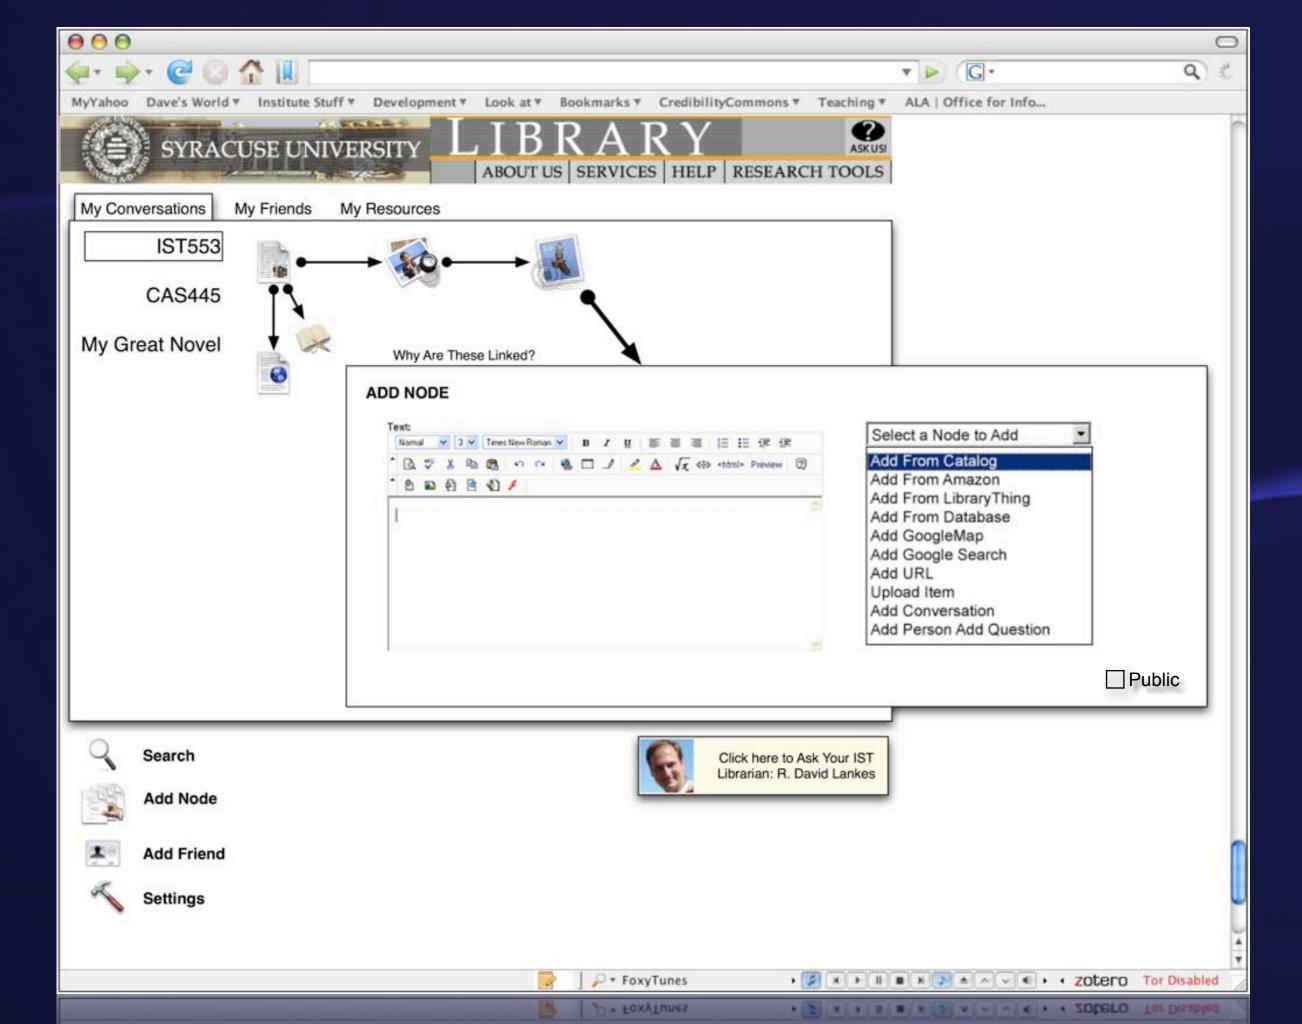

# Artifacts as Secondary Objects

- Books, Videos, Web
   Pages are Secondary
  - This does NOT mean unimportant
  - Objects Need
     Context Context is
     Relational

# Artifacts as Secondary Objects

- Books, Videos, Web
   Pages are Secondary
  - This does NOT mean unimportant
  - Objects Need
     Context Context is
     Relational

| 00     | Course Reserve C                                                                                                                                                                                                                                                                                                                                                                                                                                                                                                                                                                                                                                                                                                                                                                                                                                                                                                                                                                                                                                                                                                                                                                                                                                                                                                                                                                                                                                                                                                                                     | ⊃`       |  |  |  |  |  |  |  |
|--------|------------------------------------------------------------------------------------------------------------------------------------------------------------------------------------------------------------------------------------------------------------------------------------------------------------------------------------------------------------------------------------------------------------------------------------------------------------------------------------------------------------------------------------------------------------------------------------------------------------------------------------------------------------------------------------------------------------------------------------------------------------------------------------------------------------------------------------------------------------------------------------------------------------------------------------------------------------------------------------------------------------------------------------------------------------------------------------------------------------------------------------------------------------------------------------------------------------------------------------------------------------------------------------------------------------------------------------------------------------------------------------------------------------------------------------------------------------------------------------------------------------------------------------------------------|----------|--|--|--|--|--|--|--|
|        | 🔶 🗸 🧭 🔝 🏠 📗 🎯 http://summit.syr.edu/cgi-bin/Pwebrecon.cgi?DB=local 🔻 🕨 💽 🕻 Google 🛛 🔍 🗧                                                                                                                                                                                                                                                                                                                                                                                                                                                                                                                                                                                                                                                                                                                                                                                                                                                                                                                                                                                                                                                                                                                                                                                                                                                                                                                                                                                                                                                              | si<br>Ve |  |  |  |  |  |  |  |
| MyYa   |                                                                                                                                                                                                                                                                                                                                                                                                                                                                                                                                                                                                                                                                                                                                                                                                                                                                                                                                                                                                                                                                                                                                                                                                                                                                                                                                                                                                                                                                                                                                                      | >>       |  |  |  |  |  |  |  |
|        | SYRACUSE UNIVERSITY LIBRARY                                                                                                                                                                                                                                                                                                                                                                                                                                                                                                                                                                                                                                                                                                                                                                                                                                                                                                                                                                                                                                                                                                                                                                                                                                                                                                                                                                                                                                                                                                                          |          |  |  |  |  |  |  |  |
|        | ABOUT US SERVICES HELP RESEARCH TOOLS                                                                                                                                                                                                                                                                                                                                                                                                                                                                                                                                                                                                                                                                                                                                                                                                                                                                                                                                                                                                                                                                                                                                                                                                                                                                                                                                                                                                                                                                                                                | Н        |  |  |  |  |  |  |  |
|        |                                                                                                                                                                                                                                                                                                                                                                                                                                                                                                                                                                                                                                                                                                                                                                                                                                                                                                                                                                                                                                                                                                                                                                                                                                                                                                                                                                                                                                                                                                                                                      |          |  |  |  |  |  |  |  |
|        | New Search Patron Info Request Prior Searches Catalog Help Exit                                                                                                                                                                                                                                                                                                                                                                                                                                                                                                                                                                                                                                                                                                                                                                                                                                                                                                                                                                                                                                                                                                                                                                                                                                                                                                                                                                                                                                                                                      |          |  |  |  |  |  |  |  |
| -      | SUMMIT Catalog includes Barclay Law Library, MLK, SUNY ESF and Syracuse University Library                                                                                                                                                                                                                                                                                                                                                                                                                                                                                                                                                                                                                                                                                                                                                                                                                                                                                                                                                                                                                                                                                                                                                                                                                                                                                                                                                                                                                                                           |          |  |  |  |  |  |  |  |
| 5.     | Basic Search Advanced Search Course Reserves New Titles                                                                                                                                                                                                                                                                                                                                                                                                                                                                                                                                                                                                                                                                                                                                                                                                                                                                                                                                                                                                                                                                                                                                                                                                                                                                                                                                                                                                                                                                                              |          |  |  |  |  |  |  |  |
| -      | Instructor Any                                                                                                                                                                                                                                                                                                                                                                                                                                                                                                                                                                                                                                                                                                                                                                                                                                                                                                                                                                                                                                                                                                                                                                                                                                                                                                                                                                                                                                                                                                                                       |          |  |  |  |  |  |  |  |
| (i)    | Department Any                                                                                                                                                                                                                                                                                                                                                                                                                                                                                                                                                                                                                                                                                                                                                                                                                                                                                                                                                                                                                                                                                                                                                                                                                                                                                                                                                                                                                                                                                                                                       |          |  |  |  |  |  |  |  |
| 1      | Course Any                                                                                                                                                                                                                                                                                                                                                                                                                                                                                                                                                                                                                                                                                                                                                                                                                                                                                                                                                                                                                                                                                                                                                                                                                                                                                                                                                                                                                                                                                                                                           |          |  |  |  |  |  |  |  |
| -<br>• | Section Any -                                                                                                                                                                                                                                                                                                                                                                                                                                                                                                                                                                                                                                                                                                                                                                                                                                                                                                                                                                                                                                                                                                                                                                                                                                                                                                                                                                                                                                                                                                                                        |          |  |  |  |  |  |  |  |
|        |                                                                                                                                                                                                                                                                                                                                                                                                                                                                                                                                                                                                                                                                                                                                                                                                                                                                                                                                                                                                                                                                                                                                                                                                                                                                                                                                                                                                                                                                                                                                                      |          |  |  |  |  |  |  |  |
|        | 50 records per page 💌 Search Clear                                                                                                                                                                                                                                                                                                                                                                                                                                                                                                                                                                                                                                                                                                                                                                                                                                                                                                                                                                                                                                                                                                                                                                                                                                                                                                                                                                                                                                                                                                                   |          |  |  |  |  |  |  |  |
|        |                                                                                                                                                                                                                                                                                                                                                                                                                                                                                                                                                                                                                                                                                                                                                                                                                                                                                                                                                                                                                                                                                                                                                                                                                                                                                                                                                                                                                                                                                                                                                      |          |  |  |  |  |  |  |  |
| -      | Course Reserve Search                                                                                                                                                                                                                                                                                                                                                                                                                                                                                                                                                                                                                                                                                                                                                                                                                                                                                                                                                                                                                                                                                                                                                                                                                                                                                                                                                                                                                                                                                                                                |          |  |  |  |  |  |  |  |
|        | <ul> <li>Select the instructor, department, course, or section for which you wish to search for items</li> </ul>                                                                                                                                                                                                                                                                                                                                                                                                                                                                                                                                                                                                                                                                                                                                                                                                                                                                                                                                                                                                                                                                                                                                                                                                                                                                                                                                                                                                                                     |          |  |  |  |  |  |  |  |
|        | <ul> <li>See <u>Course Reserves</u> for additional information and help with accessing reserve materials</li> </ul>                                                                                                                                                                                                                                                                                                                                                                                                                                                                                                                                                                                                                                                                                                                                                                                                                                                                                                                                                                                                                                                                                                                                                                                                                                                                                                                                                                                                                                  |          |  |  |  |  |  |  |  |
| 7      |                                                                                                                                                                                                                                                                                                                                                                                                                                                                                                                                                                                                                                                                                                                                                                                                                                                                                                                                                                                                                                                                                                                                                                                                                                                                                                                                                                                                                                                                                                                                                      |          |  |  |  |  |  |  |  |
|        | New Search Patron Info Request Prior Searches Catalog Help Exit                                                                                                                                                                                                                                                                                                                                                                                                                                                                                                                                                                                                                                                                                                                                                                                                                                                                                                                                                                                                                                                                                                                                                                                                                                                                                                                                                                                                                                                                                      |          |  |  |  |  |  |  |  |
|        |                                                                                                                                                                                                                                                                                                                                                                                                                                                                                                                                                                                                                                                                                                                                                                                                                                                                                                                                                                                                                                                                                                                                                                                                                                                                                                                                                                                                                                                                                                                                                      | U        |  |  |  |  |  |  |  |
|        |                                                                                                                                                                                                                                                                                                                                                                                                                                                                                                                                                                                                                                                                                                                                                                                                                                                                                                                                                                                                                                                                                                                                                                                                                                                                                                                                                                                                                                                                                                                                                      | Ш        |  |  |  |  |  |  |  |
|        | © 2003 Syracuse University Library, 222 Waverly Avenue, Syracuse, NY 13244 (315) 443-2093                                                                                                                                                                                                                                                                                                                                                                                                                                                                                                                                                                                                                                                                                                                                                                                                                                                                                                                                                                                                                                                                                                                                                                                                                                                                                                                                                                                                                                                            | Ш        |  |  |  |  |  |  |  |
|        | H. Douglas Barclay Law Library, Syracuse University College of Law, Syracuse, NY 13244-1030 (315) 443-9560                                                                                                                                                                                                                                                                                                                                                                                                                                                                                                                                                                                                                                                                                                                                                                                                                                                                                                                                                                                                                                                                                                                                                                                                                                                                                                                                                                                                                                           |          |  |  |  |  |  |  |  |
|        | Martin Luther King, Jr. Memorial Library at Syracuse University, 231 Sims Hall, Syracuse, NY 13244 (315) 443-9349                                                                                                                                                                                                                                                                                                                                                                                                                                                                                                                                                                                                                                                                                                                                                                                                                                                                                                                                                                                                                                                                                                                                                                                                                                                                                                                                                                                                                                    | ×<br>v   |  |  |  |  |  |  |  |
| Done   | Image: Processor         Image: Processor< | 11.      |  |  |  |  |  |  |  |
| Done   | P FoxyTunes + J H + II = H A A V K + 1 ZOTERO Tor Disabled                                                                                                                                                                                                                                                                                                                                                                                                                                                                                                                                                                                                                                                                                                                                                                                                                                                                                                                                                                                                                                                                                                                                                                                                                                                                                                                                                                                                                                                                                           | 1        |  |  |  |  |  |  |  |