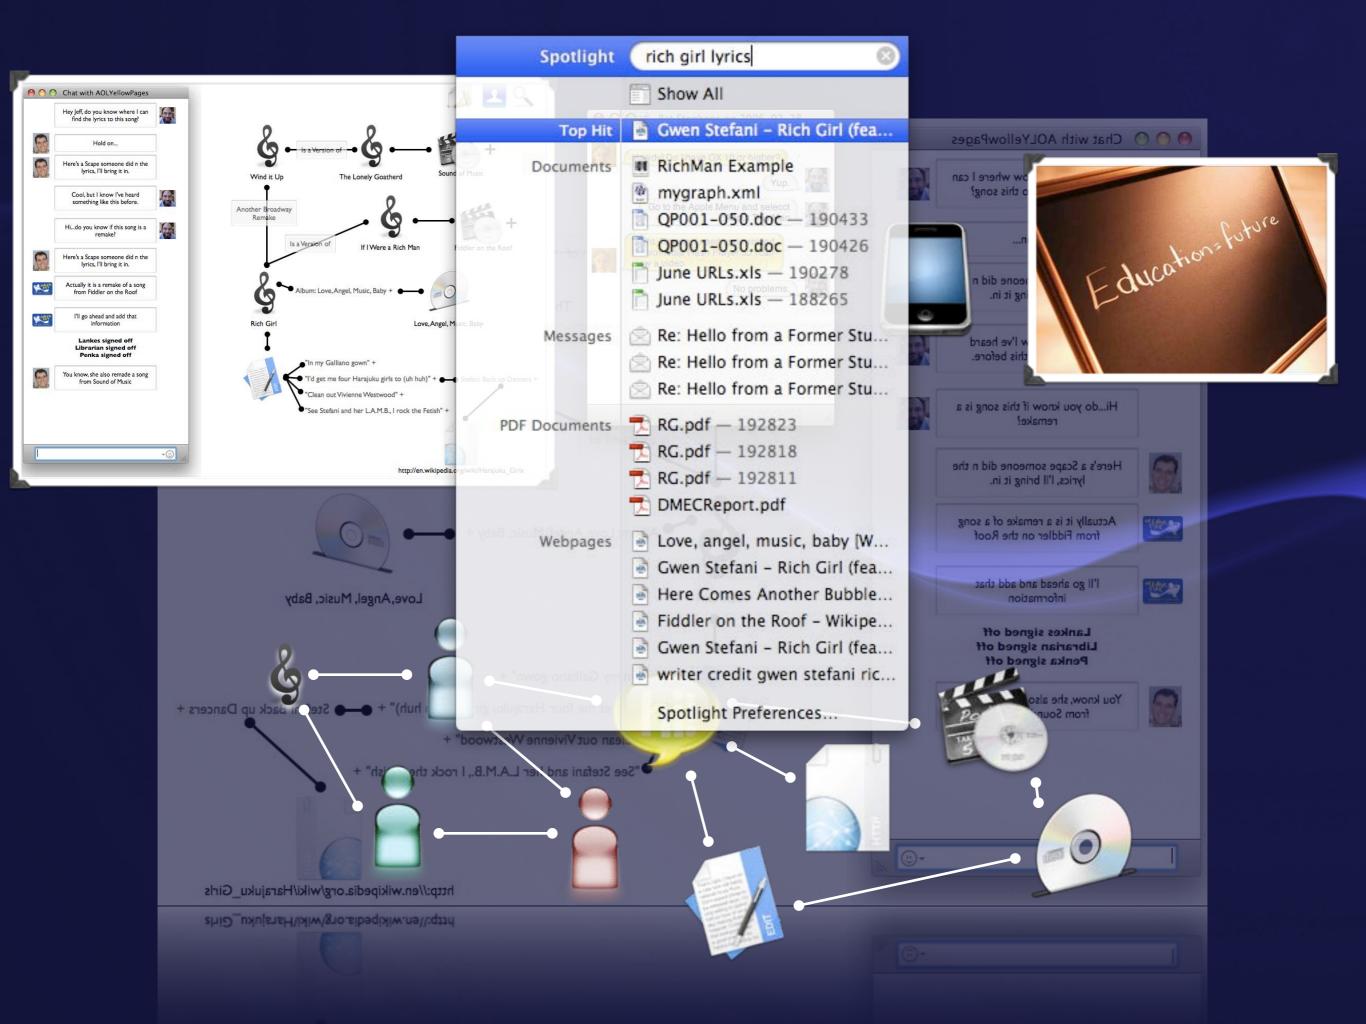

## Participatory Systems

 Special Thanks to: Jeff Penka, Paula Rumbaugh, Susan McGlamery, Tam Dalrymple

Rich Girl

Rich Girl

Rich Girl

Spotlight ω Show All â Friends Anna Maria Jeff Penka Joe Janes Donna Dinberg Steve Job Math Tutor Homework Helper **English Tutor** Social Studies Tutor Science Tutor History Tutor Librarians Check this box to make this session anonymous. Please click here for explanation. Name (required) Email Address **Confirm Email Address** Your Question Connect 💊 Exit X

#### \varTheta 🔿 🔿 Chat with AOLYellowPages

Hey Jeff, do you know where I can find the lyrics to this song?

• 🙂

Rich Girl

Love, Angel, Music, Baby

Hey Jeff, do you know where I can find the lyrics to this song?

Hold on...

Rich Girl

Love, Angel, Music, Baby

#### 🔵 🔿 Chat with AOLYellowPages

Hey Jeff, do you know where I can find the lyrics to this song?

Hold on...

| Spotlight                         | rich girl lyrics                                                                                                                                                                                                                                                              |
|-----------------------------------|-------------------------------------------------------------------------------------------------------------------------------------------------------------------------------------------------------------------------------------------------------------------------------|
|                                   | Show All                                                                                                                                                                                                                                                                      |
| Top Hit                           | 🗟 Gwen Stefani - Rich Girl (fea                                                                                                                                                                                                                                               |
| Documents                         | <ul> <li>RichMan Example</li> <li>mygraph.xml</li> <li>QP001-050.doc — 190433</li> <li>QP001-050.doc — 190426</li> <li>June URLs.xls — 190278</li> <li>June URLs.xls — 188265</li> </ul>                                                                                      |
| Album: Love, Angel, Music, Baby + | Re: Hello from a Former Stu<br>Re: Hello from a Former Stu<br>Re: Hello from a Former Stu                                                                                                                                                                                     |
| PDF Documents<br>Love             | RG.pdf — 192823<br>RG.pdf — 192818<br>RG.pdf — 192818<br>RG.pdf — 192811<br>DMECReport.pdf                                                                                                                                                                                    |
| Webpages                          | <ul> <li>Love, angel, music, baby [W</li> <li>Gwen Stefani - Rich Girl (fea</li> <li>Here Comes Another Bubble</li> <li>Fiddler on the Roof - Wikipe</li> <li>Gwen Stefani - Rich Girl (fea</li> <li>writer credit gwen stefani ric</li> <li>Spotlight Preferences</li> </ul> |

2

Rich Girl

#### 🔵 🔿 Chat with AOLYellowPages

Hey Jeff, do you know where I can find the lyrics to this song?

Hold on...

Here's a Scape someone did on the lyrics, I'll bring it in.

Think what that money could bring I'd buy everything Clean out Vivienne Westwood In my Galliano gown No, wouldn't just have one hood A Hollywood mansion if I could Please book me first-class to my fancy house in London town

#### If I was rich girl (na, na...)

See, I'd have all the money in the world, if I was a wealthy girl No man could test me, impress me, my cash flow would never ever end Cause I'd have all the money in the world, if I was a wealthy girl

I'd get me four Harajuku girls to (uh huh) Inspire me and they'd come to my rescue I'd dress them wicked, I'd give them names (yeah) Love, Angel, Music, Baby Hurry up and come and save me

All the riches baby, won't mean anything All the riches baby, won't bring what your love can bring All the riches baby, won't mean anything Don't need no other baby Your lovin' is better than gold, and I know

#### [Eve] Come together all over the world From the hoods of Japan, Harajuku girls What, it's all love What, give it up What (shouldn't matter 4x), what

•

http://en.wikipedia.org/wiki/Harajuku\_Girls