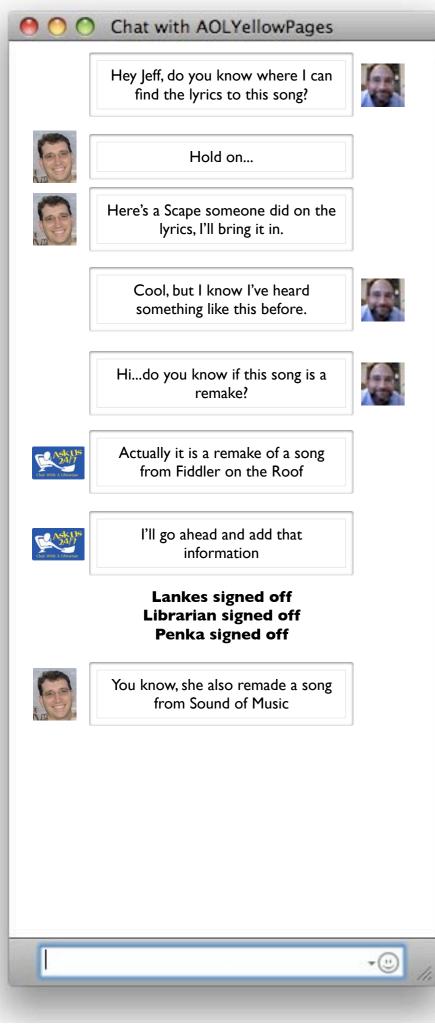

#### 🔵 🔿 Chat with AOLYellowPages

Hey Jeff, do you know where I can find the lyrics to this song?

Hold on...

Here's a Scape someone did on the lyrics, I'll bring it in.

Think what that money could bring I'd buy everything Clean out Vivienne Westwood In my Galliano gown No, wouldn't just have one hood A Hollywood mansion if I could Please book me first-class to my fancy house in London town

#### If I was rich girl (na, na...)

See, I'd have all the money in the world, if I was a wealthy girl No man could test me, impress me, my cash flow would never ever end Cause I'd have all the money in the world, if I was a wealthy girl

I'd get me four Harajuku girls to (uh huh) Inspire me and they'd come to my rescue I'd dress them wicked, I'd give them names (yeah) Love, Angel, Music, Baby Hurry up and come and save me

All the riches baby, won't mean anything All the riches baby, won't bring what your love can bring All the riches baby, won't mean anything Don't need no other baby Your lovin' is better than gold, and I know

#### [Eve] Come together all over the world From the hoods of Japan, Harajuku girls What, it's all love What, give it up What (shouldn't matter 4x), what

•

http://en.wikipedia.org/wiki/Harajuku\_Girls