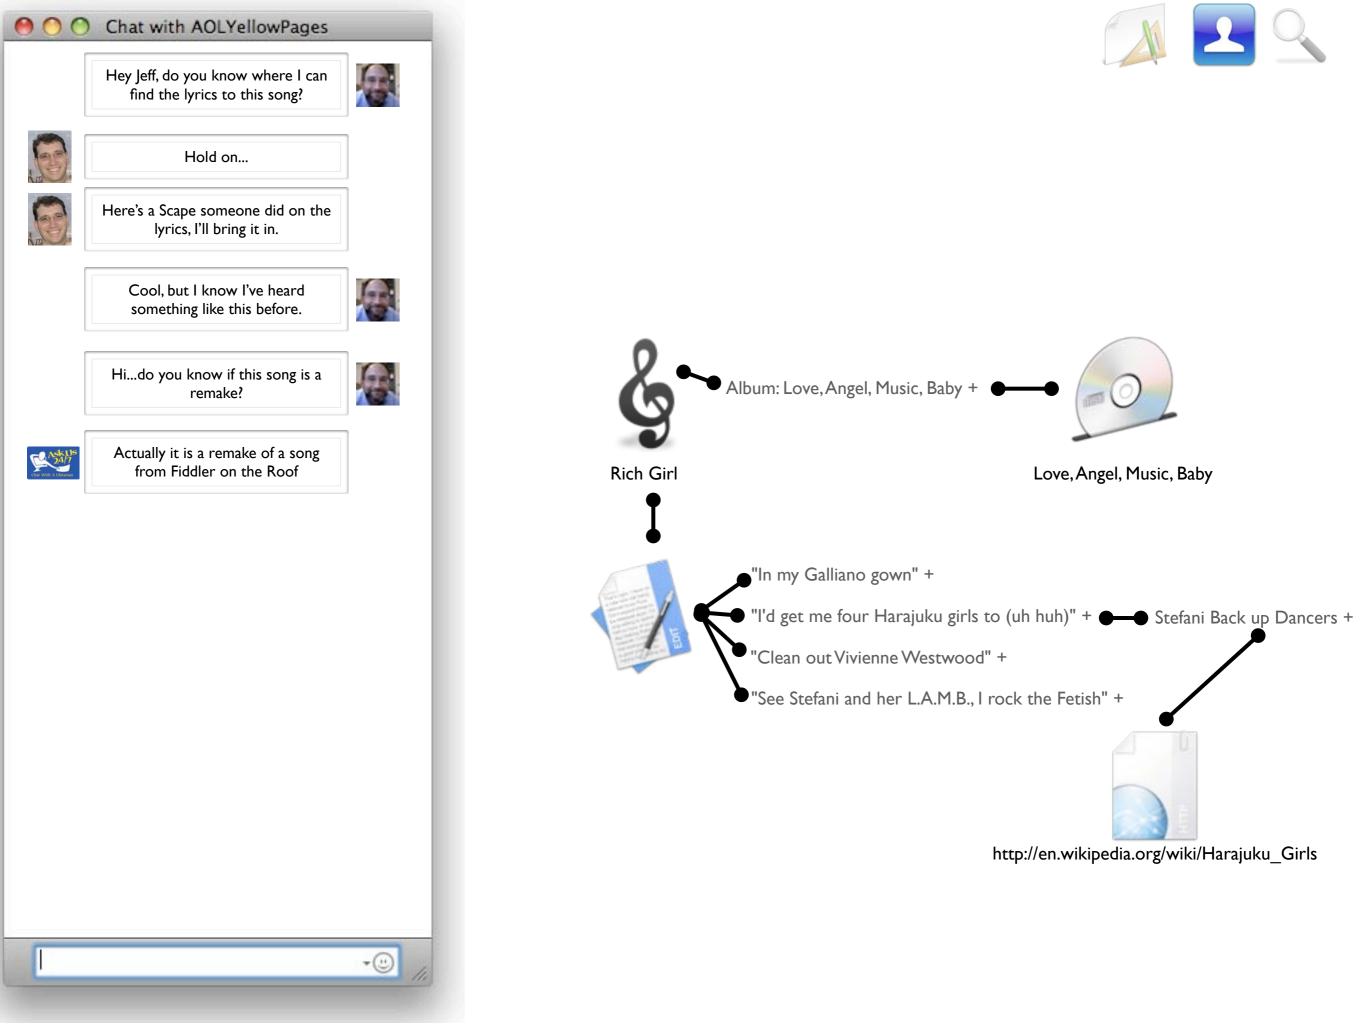

#### \varTheta 🔿 🔿 Chat with AOLYellowPages

Hey Jeff, do you know where I can find the lyrics to this song?

• 🙂

Rich Girl

Love, Angel, Music, Baby

Hey Jeff, do you know where I can find the lyrics to this song?

Hold on...

Rich Girl

Love, Angel, Music, Baby

#### 🔵 🔿 Chat with AOLYellowPages

Hey Jeff, do you know where I can find the lyrics to this song?

Hold on...

Here's a Scape someone did on the lyrics, I'll bring it in.

Think what that money could bring I'd buy everything Clean out Vivienne Westwood In my Galliano gown No, wouldn't just have one hood A Hollywood mansion if I could Please book me first-class to my fancy house in London town

#### If I was rich girl (na, na...)

See, I'd have all the money in the world, if I was a wealthy girl No man could test me, impress me, my cash flow would never ever end Cause I'd have all the money in the world, if I was a wealthy girl

I'd get me four Harajuku girls to (uh huh) Inspire me and they'd come to my rescue I'd dress them wicked, I'd give them names (yeah) Love, Angel, Music, Baby Hurry up and come and save me

All the riches baby, won't mean anything All the riches baby, won't bring what your love can bring All the riches baby, won't mean anything Don't need no other baby Your lovin' is better than gold, and I know

#### [Eve] Come together all over the world From the hoods of Japan, Harajuku girls What, it's all love What, give it up What (shouldn't matter 4x), what

•

http://en.wikipedia.org/wiki/Harajuku\_Girls