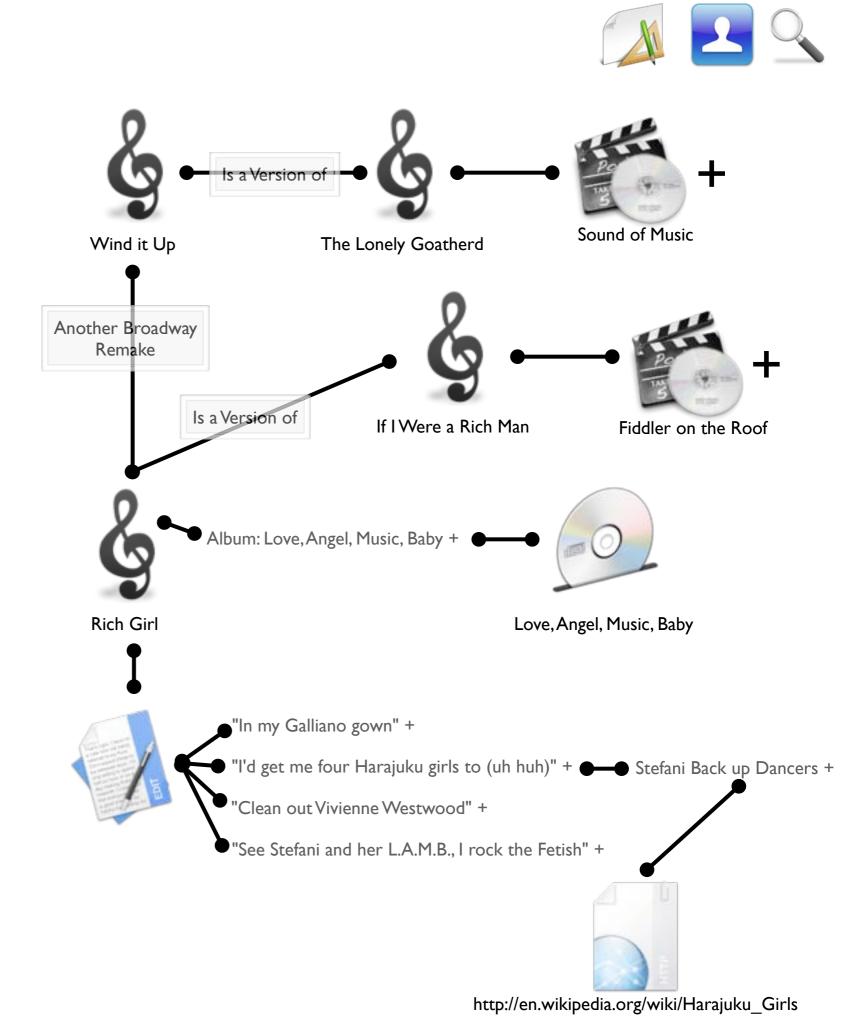

#### 🔵 🔿 Chat with AOLYellowPages

Hey Jeff, do you know where I can find the lyrics to this song?

Hold on...

Here's a Scape someone did on the lyrics, I'll bring it in.

Think what that money could bring I'd buy everything Clean out Vivienne Westwood In my Galliano gown No, wouldn't just have one hood A Hollywood mansion if I could Please book me first-class to my fancy house in London town

#### If I was rich girl (na, na...)

See, I'd have all the money in the world, if I was a wealthy girl No man could test me, impress me, my cash flow would never ever end Cause I'd have all the money in the world, if I was a wealthy girl

I'd get me four Harajuku girls to (uh huh) Inspire me and they'd come to my rescue I'd dress them wicked, I'd give them names (yeah) Love, Angel, Music, Baby Hurry up and come and save me

All the riches baby, won't mean anything All the riches baby, won't bring what your love can bring All the riches baby, won't mean anything Don't need no other baby Your lovin' is better than gold, and I know

#### [Eve] Come together all over the world From the hoods of Japan, Harajuku girls What, it's all love What, give it up What (shouldn't matter 4x), what

•

http://en.wikipedia.org/wiki/Harajuku\_Girls