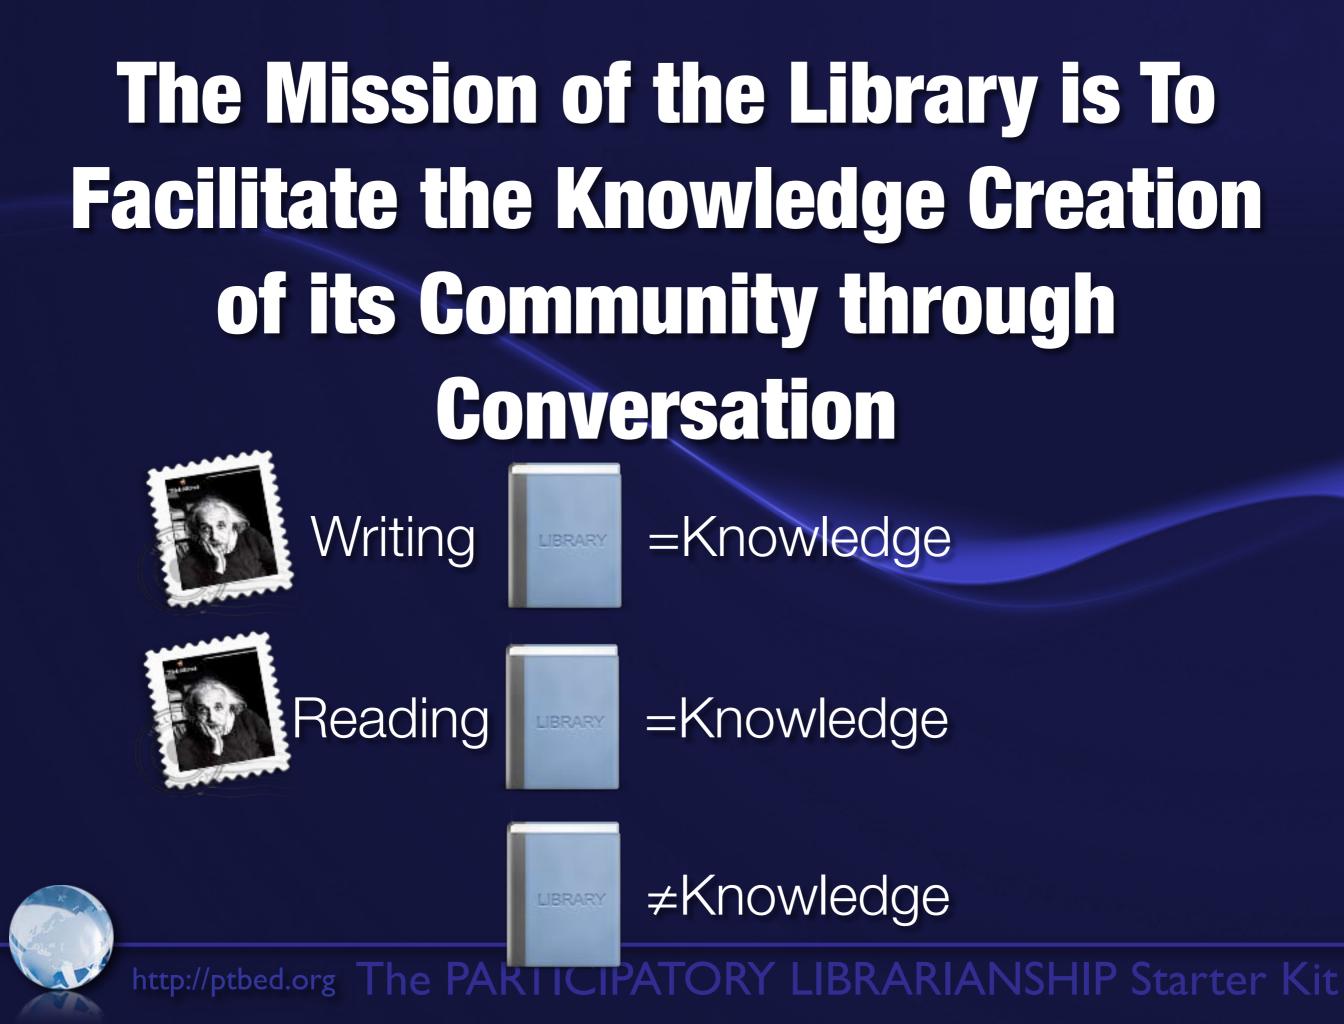

The Mission of the Library is To Facilitate the Knowledge Creation of its Community through Conversation

# The Mission of the Library is To **Facilitate the Knowledge Creation** of its Community through Conversation

#### Writing =Knowledge

The Mission of the Library is To **Facilitate the Knowledge Creation** of its Community through Conversation Writing =Knowledge Reading =Knowledge