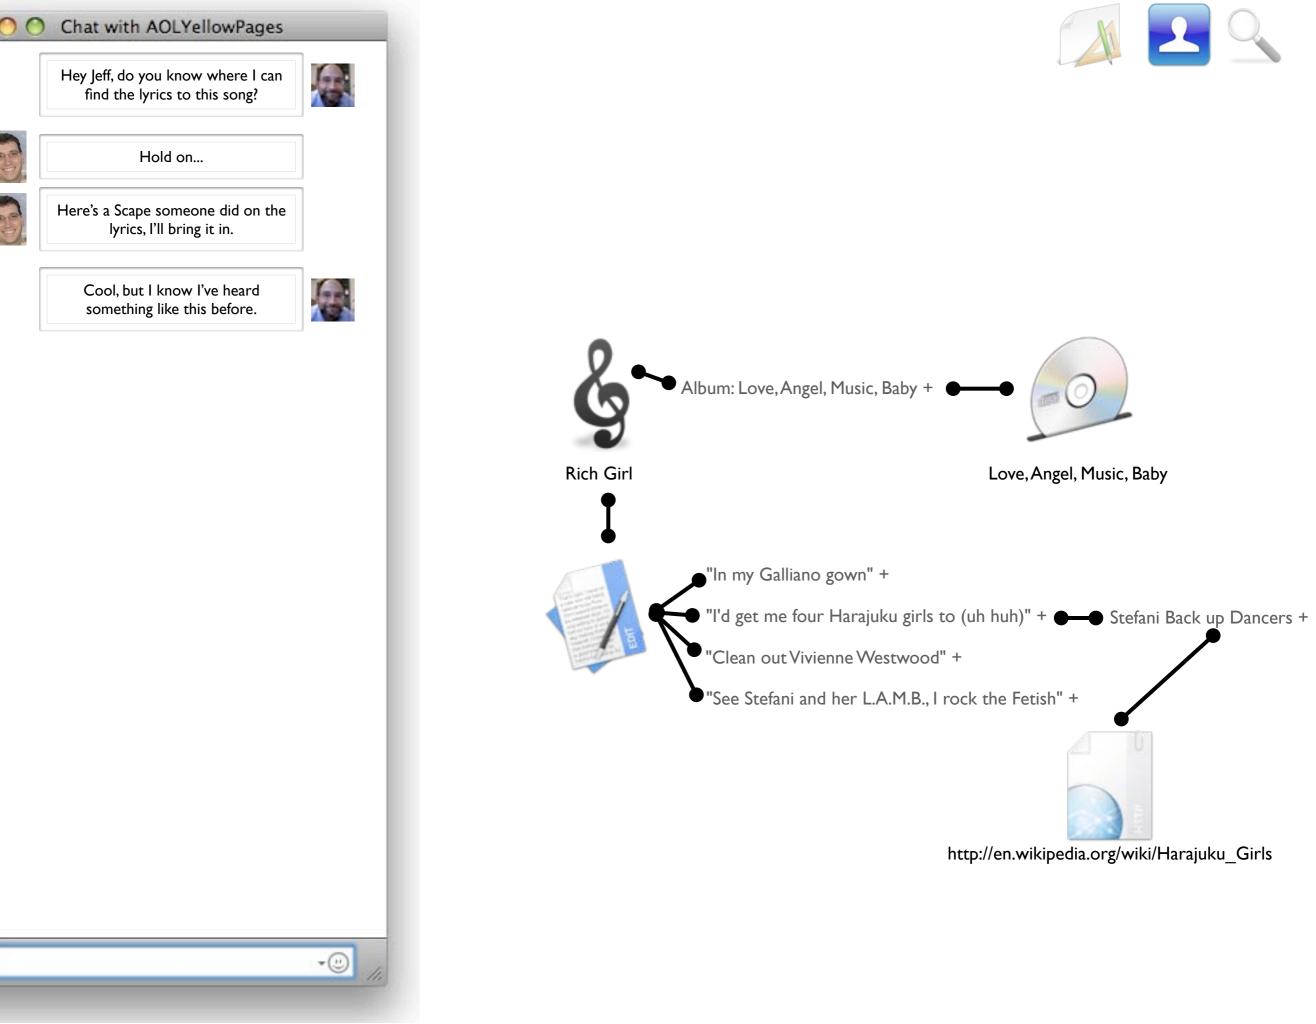

#### 🔵 🔿 Chat with AOLYellowPages

Hey Jeff, do you know where I can find the lyrics to this song?

Hold on...

Here's a Scape someone did on the lyrics, I'll bring it in.

Think what that money could bring I'd buy everything Clean out Vivienne Westwood In my Galliano gown No, wouldn't just have one hood A Hollywood mansion if I could Please book me first-class to my fancy house in London town

#### If I was rich girl (na, na...)

See, I'd have all the money in the world, if I was a wealthy girl No man could test me, impress me, my cash flow would never ever end Cause I'd have all the money in the world, if I was a wealthy girl

I'd get me four Harajuku girls to (uh huh) Inspire me and they'd come to my rescue I'd dress them wicked, I'd give them names (yeah) Love, Angel, Music, Baby Hurry up and come and save me

All the riches baby, won't mean anything All the riches baby, won't bring what your love can bring All the riches baby, won't mean anything Don't need no other baby Your lovin' is better than gold, and I know

#### [Eve] Come together all over the world From the hoods of Japan, Harajuku girls What, it's all love What, give it up What (shouldn't matter 4x), what

•

http://en.wikipedia.org/wiki/Harajuku\_Girls