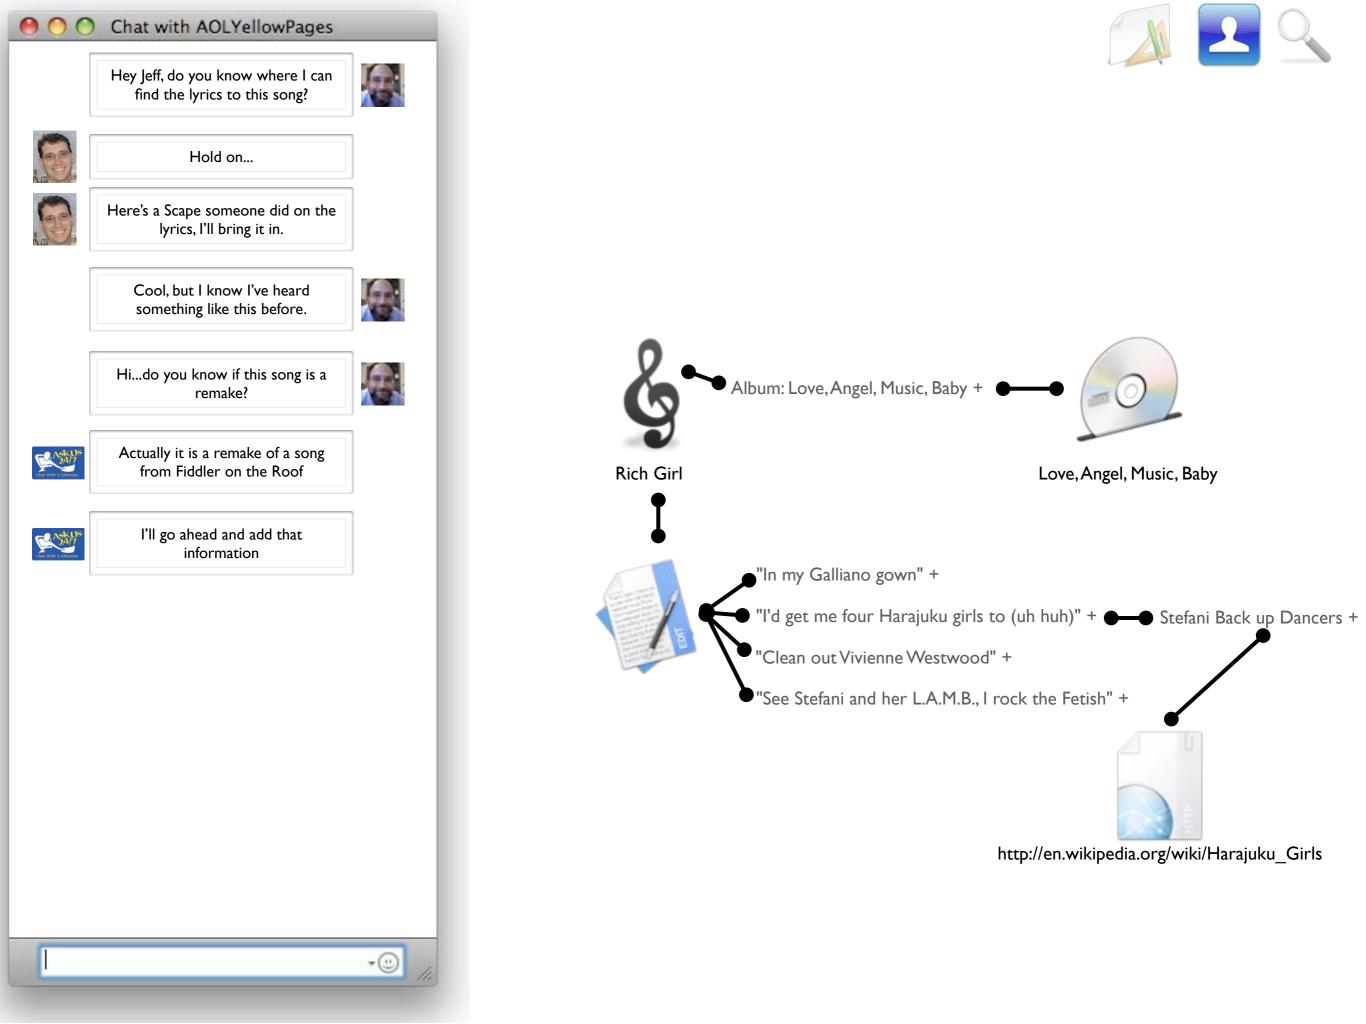

#### \varTheta 🔿 🔿 Chat with AOLYellowPages

Hey Jeff, do you know where I can find the lyrics to this song?

• 🙂

Rich Girl

Love, Angel, Music, Baby

Hey Jeff, do you know where I can find the lyrics to this song?

Hold on...

Rich Girl

Love, Angel, Music, Baby

#### 🔵 🔿 Chat with AOLYellowPages

Hey Jeff, do you know where I can find the lyrics to this song?

Hold on...

Here's a Scape someone did on the lyrics, I'll bring it in.

Think what that money could bring I'd buy everything Clean out Vivienne Westwood In my Galliano gown No, wouldn't just have one hood A Hollywood mansion if I could Please book me first-class to my fancy house in London town

#### If I was rich girl (na, na...)

See, I'd have all the money in the world, if I was a wealthy girl No man could test me, impress me, my cash flow would never ever end Cause I'd have all the money in the world, if I was a wealthy girl

I'd get me four Harajuku girls to (uh huh) Inspire me and they'd come to my rescue I'd dress them wicked, I'd give them names (yeah) Love, Angel, Music, Baby Hurry up and come and save me

All the riches baby, won't mean anything All the riches baby, won't bring what your love can bring All the riches baby, won't mean anything Don't need no other baby Your lovin' is better than gold, and I know

#### [Eve] Come together all over the world From the hoods of Japan, Harajuku girls What, it's all love What, give it up What (shouldn't matter 4x), what

•

http://en.wikipedia.org/wiki/Harajuku\_Girls