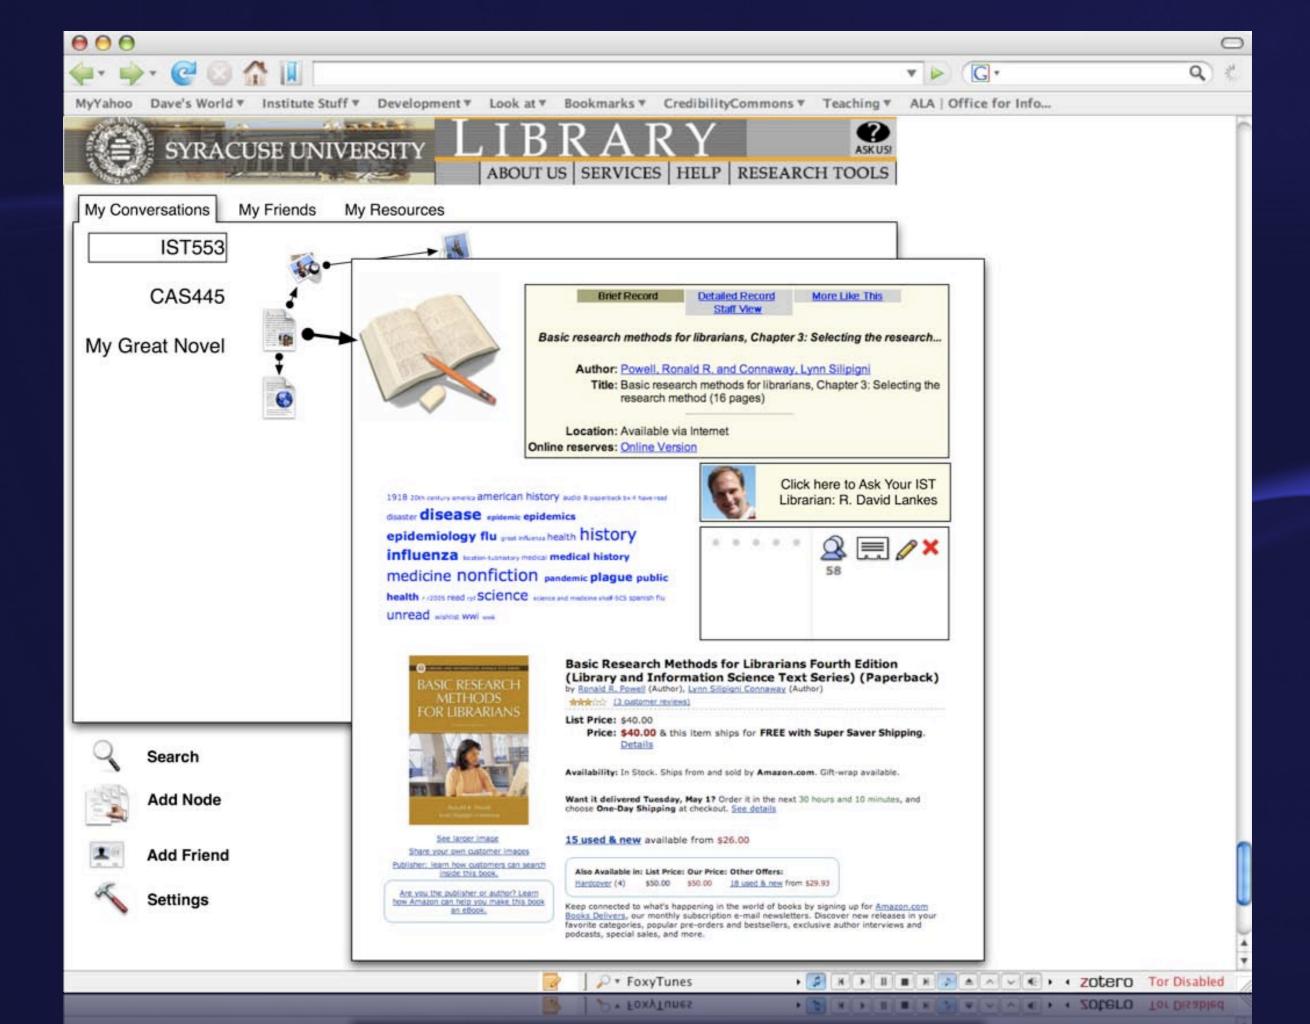

r>Recordings<br>Adventures in Afropea 2 [sound<br>Djura : voice of silence.<br>Bird-4th Floor, Music<br>Recordings<br>Afro-Brazilian traditions (17pgs)<br>Available via Internet | I recording] / Zap Mama.         Call Number: COMPACT DIS         8757         I recording] : the best of Djur         Call Number: COMPACT DIS         7135         Call Number: Status: Cl | FIA: Fine<br>Arts<br>C Status:<br>info<br>FIA: Fine<br>Arts<br>C Status:<br>info<br>FIA: Fine<br>Arts<br>ick on link for r<br>FIA: Fine | FIA 482: Rise<br>of Global Pop<br>Click on link for<br>FIA 482: Rise<br>of Global Pop<br>Click on link for<br>FIA 482: Rise<br>of Global Pop<br>nore info<br>FIA 482: Rise<br>of Global Pop | 0001<br>more<br>0001 |  |  |  |



P + FoxyTunes

• ■ H → H ■ H → A ∧ ∨ € • • ZOLEFO Tor Disabled







| 00   | ) \varTheta                                                                                                             |                                                          | Title List                             |                                 |                                |             |  |
|------|-------------------------------------------------------------------------------------------------------------------------|----------------------------------------------------------|----------------------------------------|---------------------------------|--------------------------------|-------------|--|
|      |                                                                                                                         | 🞯 💿 🟠 🚺 🙆 http://summ