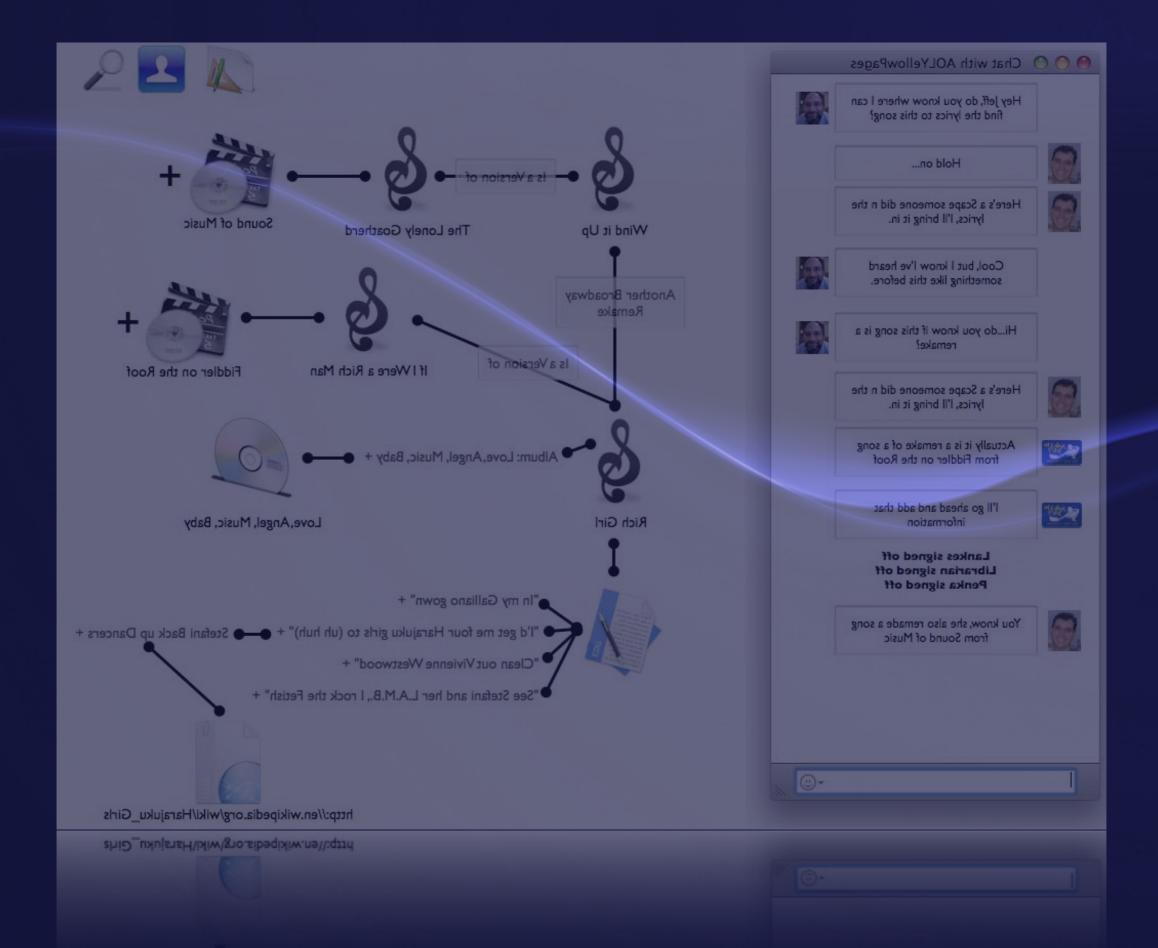

## Participatory Systems

 Special Thanks to: Jeff Penka, Paula Rumbaugh, Susan McGlamery, Tam Dalrymple

Rich Girl

Rich Girl

Rich Girl

Spotlight ω Show All â Friends Anna Maria Jeff Penka Joe Janes Donna Dinberg Steve Job Math Tutor Homework Helper **English Tutor** Social Studies Tutor Science Tutor History Tutor Librarians Check this box to make this session anonymous. Please click here for explanation. Name (required) Email Address **Confirm Email Address** Your Question Connect 💊 Exit X

Album: Love, Angel,

**Rich Girl** 

#### \varTheta 🔿 🔿 Chat with AOLYellowPages

Hey Jeff, do you know where I can find the lyrics to this song?

• 🙂

Rich Girl

Love, Angel, Music, Baby

Hey Jeff, do you know where I can find the lyrics to this song?

Hold on...

Rich Girl

Love, Angel, Music, Baby

#### 🔵 🔿 Chat with AOLYellowPages

Hey Jeff, do you know where I can find the lyrics to this song?

Hold on...

| Spotlight                         | rich girl lyrics                                                                                                                                                                                                                                                              |
|-----------------------------------|-------------------------------------------------------------------------------------------------------------------------------------------------------------------------------------------------------------------------------------------------------------------------------|
|                                   | Show All                                                                                                                                                                                                                                                                      |
| Top Hit                           | 🗟 Gwen Stefani - Rich Girl (fea                                                                                                                                                                                                                                               |
| Documents                         | <ul> <li>RichMan Example</li> <li>mygraph.xml</li> <li>QP001-050.doc — 190433</li> <li>QP001-050.doc — 190426</li> <li>June URLs.xls — 190278</li> <li>June URLs.xls — 188265</li> </ul>                                                                                      |
| Album: Love, Angel, Music, Baby + | Re: Hello from a Former Stu<br>Re: Hello from a Former Stu<br>Re: Hello from a Former Stu                                                                                                                                                                                     |
| PDF Documents<br>Love             | RG.pdf — 192823<br>RG.pdf — 192818<br>RG.pdf — 192818<br>RG.pdf — 192811<br>DMECReport.pdf                                                                                                                                                                                    |
| Webpages                          | <ul> <li>Love, angel, music, baby [W</li> <li>Gwen Stefani - Rich Girl (fea</li> <li>Here Comes Another Bubble</li> <li>Fiddler on the Roof - Wikipe</li> <li>Gwen Stefani - Rich Girl (fea</li> <li>writer credit gwen stefani ric</li> <li>Spotlight Preferences</li> </ul> |

2

Rich Girl

#### 🔵 🔿 Chat with AOLYellowPages

Hey Jeff, do you know where I can find the lyrics to this song?

Hold on...

Here's a Scape someone did on the lyrics, I'll bring it in.

Think what that money could bring I'd buy everything Clean out Vivienne Westwood In my Galliano gown No, wouldn't just have one hood A Hollywood mansion if I could Please book me first-class to my fancy house in London town

#### If I was rich girl (na, na...)

See, I'd have all the money in the world, if I was a wealthy girl No man could test me, impress me, my cash flow would never ever end Cause I'd have all the money in the world, if I was a wealthy girl

I'd get me four Harajuku girls to (uh huh) Inspire me and they'd come to my rescue I'd dress them wicked, I'd give them names (yeah) Love, Angel, Music, Baby Hurry up and come and save me

All the riches baby, won't mean anything All the riches baby, won't bring what your love can bring All the riches baby, won't mean anything Don't need no other baby Your lovin' is better than gold, and I know

#### [Eve] Come together all over the world From the hoods of Japan, Harajuku girls What, it's all love What, give it up What (shouldn't matter 4x), what

•

http://en.wikipedia.org/wiki/Harajuku\_Girls