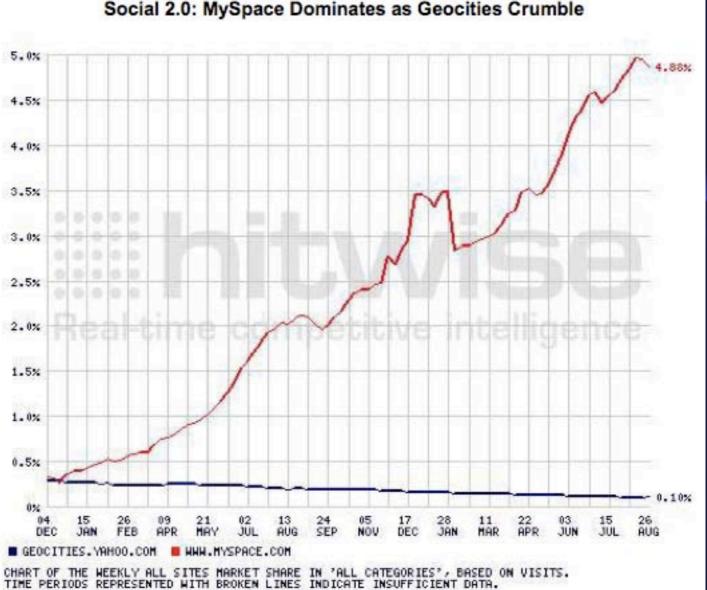

# Users go to Participation

- This is DIFFERENT than Users being Attracted to "Good Enough"
- Web 2.0 Tools Allow Participation
- Web 3.0, 4.0, 5.0 Will
   Even More So

HART OF THE WEEKLY ALL SITES HARKET SHARE IN 'ALL CATEGORIES', BASED ON VISITS. IME PERIODS REPRESENTED WITH BROKEN LINES INDICATE INSUFFICIENT DATA. ENERATED ON: 08/31/2006. COPYRIGHT 2006 (C) 'HITHISE PTY LTD'.