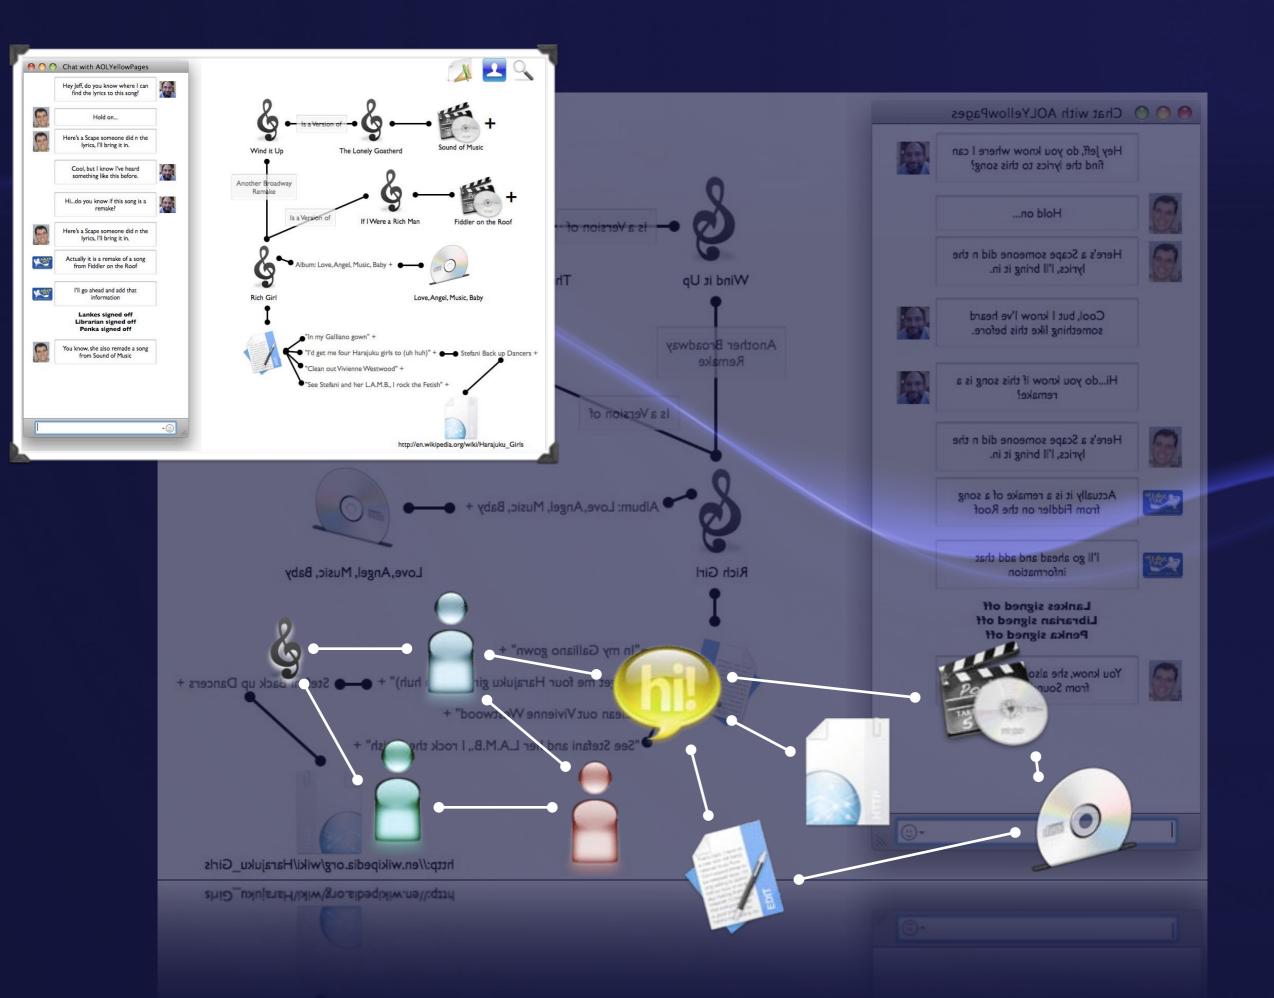

## Participatory Systems

 Special Thanks to: Jeff Penka, Paula Rumbaugh, Susan McGlamery, Tam Dalrymple

Rich Girl

Rich Girl

Rich Girl

Spotlight ω Show All â Friends Anna Maria Jeff Penka Joe Janes Donna Dinberg Steve Job Math Tutor Homework Helper **English Tutor** Social Studies Tutor Science Tutor History Tutor Librarians Check this box to make this session anonymous. Please click here for explanation. Name (required) Email Address **Confirm Email Address** Your Question Connect 💊 Exit X

#### \varTheta 🔿 🔿 Chat with AOLYellowPages

Hey Jeff, do you know where I can find the lyrics to this song?

• 🙂

Rich Girl

Love, Angel, Music, Baby

Hey Jeff, do you know where I can find the lyrics to this song?

Hold on...

Rich Girl

Love, Angel, Music, Baby

#### 🔵 🔿 Chat with AOLYellowPages

Hey Jeff, do you know where I can find the lyrics to this song?

Hold on...

| Spotlight                         | rich girl lyrics                                                                                                                                                                                                                                                              |
|-----------------------------------|-------------------------------------------------------------------------------------------------------------------------------------------------------------------------------------------------------------------------------------------------------------------------------|
|                                   | Show All                                                                                                                                                                                                                                                                      |
| Top Hit                           | 🗟 Gwen Stefani - Rich Girl (fea                                                                                                                                                                                                                                               |
| Documents                         | <ul> <li>RichMan Example</li> <li>mygraph.xml</li> <li>QP001-050.doc — 190433</li> <li>QP001-050.doc — 190426</li> <li>June URLs.xls — 190278</li> <li>June URLs.xls — 188265</li> </ul>                                                                                      |
| Album: Love, Angel, Music, Baby + | Re: Hello from a Former Stu<br>Re: Hello from a Former Stu<br>Re: Hello from a Former Stu                                                                                                                                                                                     |
| PDF Documents<br>Love             | RG.pdf — 192823<br>RG.pdf — 192818<br>RG.pdf — 192818<br>RG.pdf — 192811<br>DMECReport.pdf                                                                                                                                                                                    |
| Webpages                          | <ul> <li>Love, angel, music, baby [W</li> <li>Gwen Stefani - Rich Girl (fea</li> <li>Here Comes Another Bubble</li> <li>Fiddler on the Roof - Wikipe</li> <li>Gwen Stefani - Rich Girl (fea</li> <li>writer credit gwen stefani ric</li> <li>Spotlight Preferences</li> </ul> |

2

Rich Girl

#### 🔵 🔿 Chat with AOLYellowPages

Hey Jeff, do you know where I can find the lyrics to this song?

Hold on...

Here's a Scape someone did on the lyrics, I'll bring it in.

Think what that money could bring I'd buy everything Clean out Vivienne Westwood In my Galliano gown No, wouldn't just have one hood A Hollywood mansion if I could Please book me first-class to my fancy house in London town

#### If I was rich girl (na, na...)

See, I'd have all the money in the world, if I was a wealthy girl No man could test me, impress me, my cash flow would never ever end Cause I'd have all the money in the world, if I was a wealthy girl

I'd get me four Harajuku girls to (uh huh) Inspire me and they'd come to my rescue I'd dress them wicked, I'd give them names (yeah) Love, Angel, Music, Baby Hurry up and come and save me

All the riches baby, won't mean anything All the riches baby, won't bring what your love can bring All the riches baby, won't mean anything Don't need no other baby Your lovin' is better than gold, and I know

#### [Eve] Come together all over the world From the hoods of Japan, Harajuku girls What, it's all love What, give it up What (shouldn't matter 4x), what

•

http://en.wikipedia.org/wiki/Harajuku\_Girls