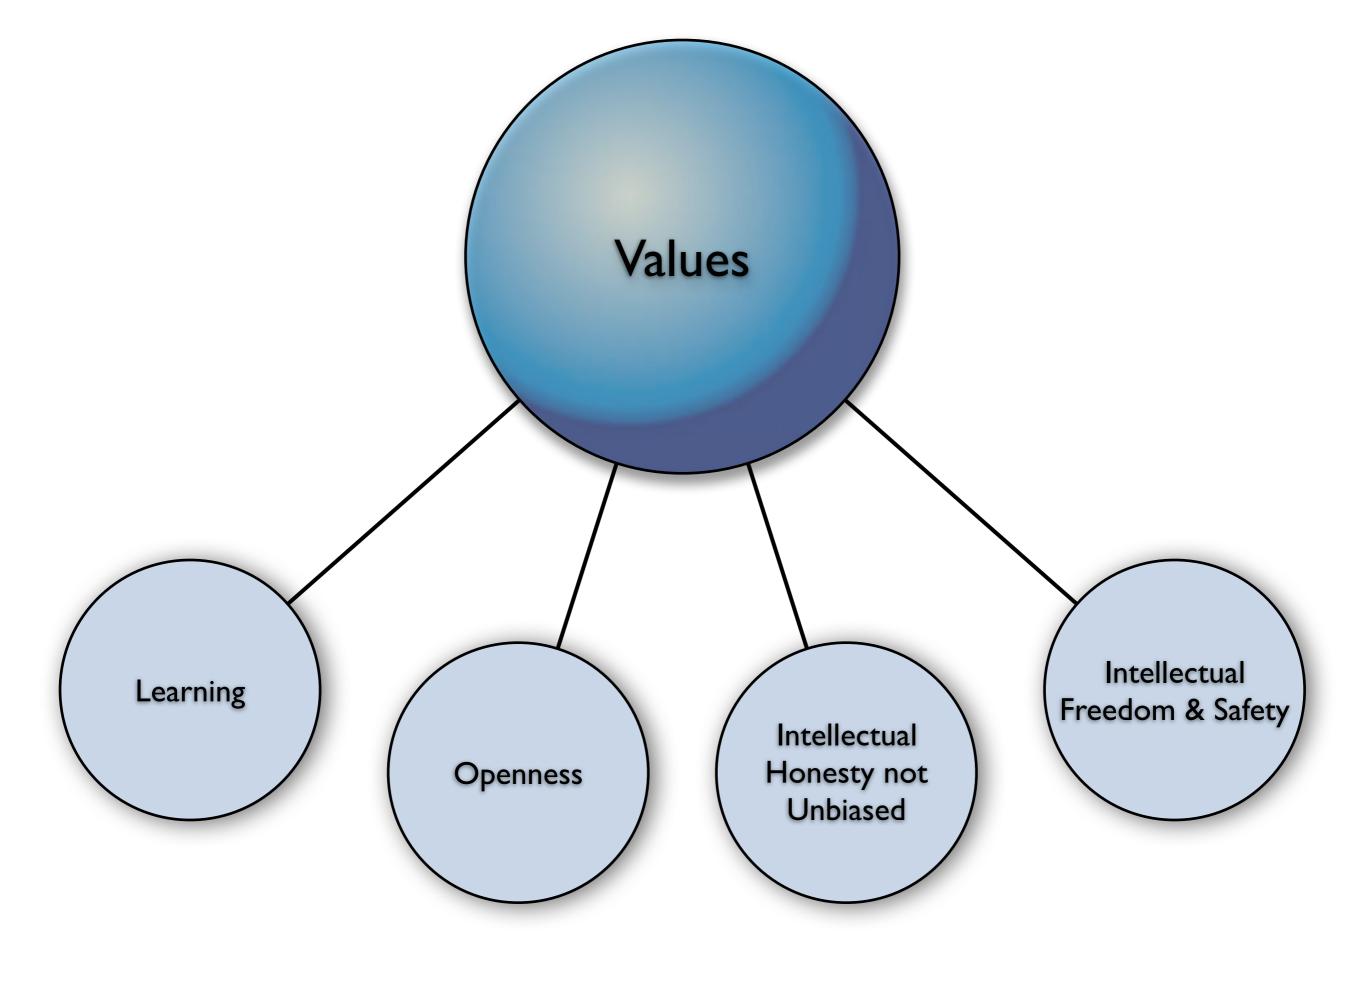

The mission of librarians is to improve society through facilitating knowledge creation in their communities

The mission of librarians is to improve society through facilitating knowledge creation in their communities

#### safe•ty | 'sāftē |

noun (pl. safeties)

- 1 the condition of being protected from or unlikely to cause danger, risk, or injury: they should leave for their own safety | the survivors were airlifted to safety.
  - [ as modifier ] denoting something designed to prevent injury or damage: a safety barrier | a safety helmet.
  - · short for SAFETY LOCK.
  - · informal a condom.
- 2 Football a defensive back who normally is positioned well behind the line of scrimmage.
  - a play in which the offense downs the ball (by action of the defense, or intentionally) in their own end zone, scoring two
    points for the defense.

#### PHRASES

safety first used to advise caution.

there's safety in numbers proverb being in a group of people makes you feel more confident or secure about taking action.

ORIGIN Middle English: from Old French sauvete, from medieval Latin salvitas, from Latin salvus 'safe.'