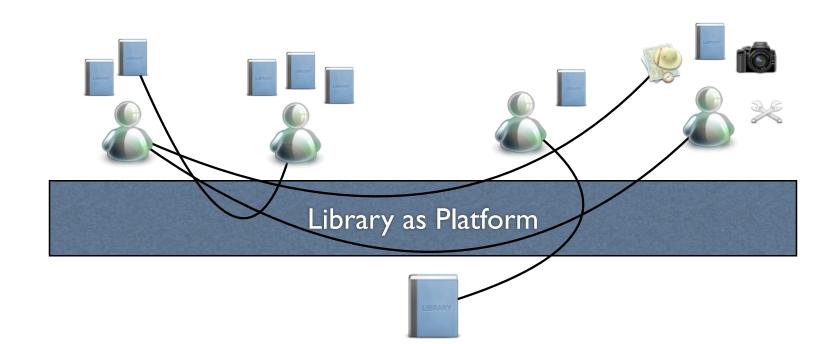

s with Consumer
- Those Who Championed "User-Based" are Abandoning It as Too Limited
- Quest for a Better Term: Participant, Member, Creator, Prosumer...

### Share, Don't Lend



 Sharing: Combining resources together to create a richer commons

- Sharing: Combining resources together to create a richer commons
- Lending: Allowing people to borrow from a common resource

- Sharing: Combining resources together to create a richer commons
- Lending: Allowing people to borrow from a common resource
- The More You Share, the More You Have
- The More You Lend, the Less You Have

# Macro Economics and Planning a Dinner Party





### Network Effect

- Social Networks
- Professional Associations
- Consortia
- MARC Records (OCLC)



































#### Library as Platform





















Library as Platform



# Our Communities **ARE**Our Collections







**Deficit Model** 

Kill the User

Share v. Lend

# Moving Past the Deficit Model and Demonstrating Our Worth

R. David Lankes

Professor and Dean's Scholar for the New Librarianship Syracuse University's iSchool

Screencast @ http://www.DavidLankes.org Twitter: @rdlankes