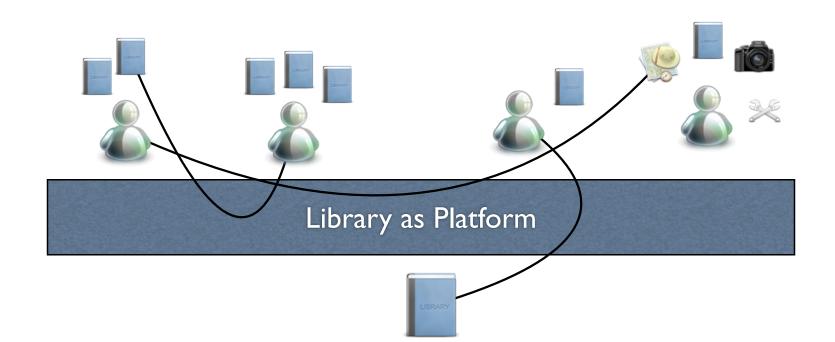

ous with Consumer
- Those Who Championed "User-Based" are Abandoning It as Too Limited
- Quest for a Better Term: Participant, Member, Creator, Prosumer...

### Share, Don't Lend



 Sharing: Combining resources together to create a richer commons

- Sharing: Combining resources together to create a richer commons
- Lending: Allowing people to borrow from a common resource

- Sharing: Combining resources together to create a richer commons
- Lending: Allowing people to borrow from a common resource
- The More You Share, the More You Have
- The More You Lend, the Less You Have

# Macro Economics and Planning a Dinner Party





### Network Effect

- Social Networks
- Professional Associations
- Consortia
- MARC Records (OCLC)



































#### Library as Platform





















Library as Platform



# Our Communities **ARE**Our Collections







**Deficit Model** 

Kill the User

Share v. Lend

# Moving Past the Deficit Model and Demonstrating Our Worth

R. David Lankes

Professor and Dean's Scholar for the New Librarianship Syracuse University's iSchool

Screencast @ http://www.DavidLankes.org Twitter: @rdlankes