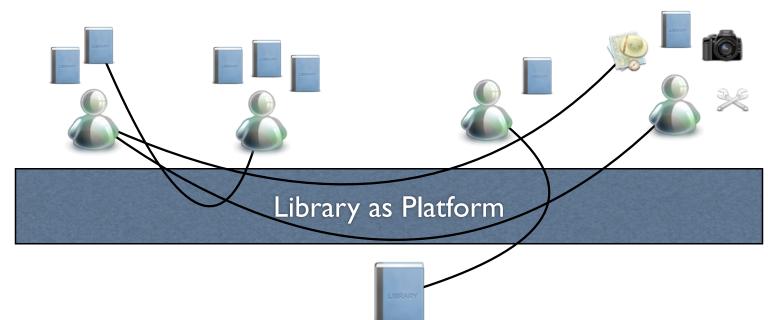

th Consumer
- Those Who Championed "User-Based" are Abandoning It as Too Limited
- Quest for a Better Term: Participant, Member, Creator, Prosumer...

### Share, Don't Lend



 Sharing: Combining resources together to create a richer commons

- Sharing: Combining resources together to create a richer commons
- Lending: Allowing people to borrow from a common resource

- Sharing: Combining resources together to create a richer commons
- Lending: Allowing people to borrow from a common resource
- The More You Share, the More You Have
- The More You Lend, the Less You Have

# Macro Economics and Planning a Dinner Party





### Network Effect

- Social Networks
- Professional Associations
- Consortia
- MARC Records (OCLC)



































#### Library as Platform





















Library as Platform



# Our Communities **ARE**Our Collections







**Deficit Model** 

Kill the User

Share v. Lend

# Moving Past the Deficit Model and Demonstrating Our Worth

R. David Lankes

Professor and Dean's Scholar for the New Librarianship Syracuse University's iSchool

Screencast @ http://www.DavidLankes.org Twitter: @rdlankes