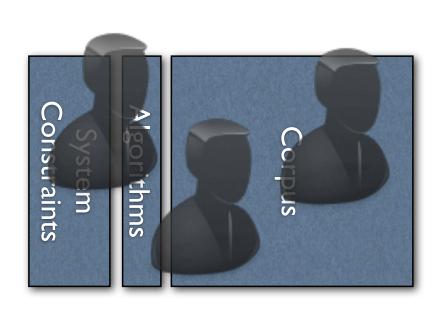

We also cannot see our members as consumers whose primary deficit is their ability to create.

#### <RANT>User</RANT>

- History of User-Orientation
  - Grew Out of a Systems Perspective
  - Defines a Simplistic Dialog
  - Not Social
  - Increasingly Synonymous with Consumer
- Those Who Championed "User-Based" are Abandoning It as Too Limited
- Quest for a Better Term: Participant, Member, Creator, Prosumer...