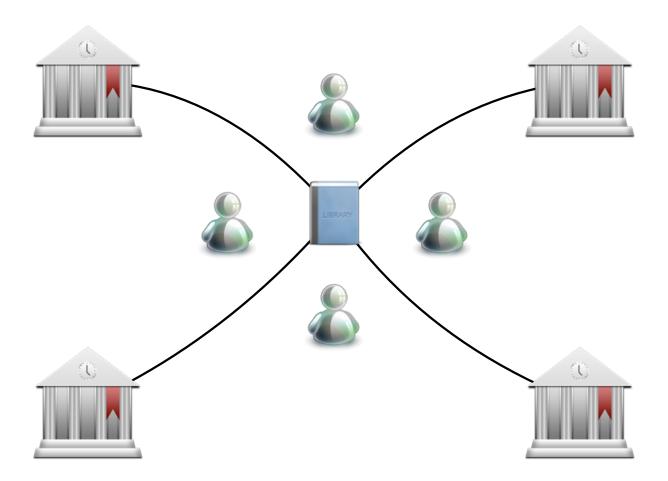

### Network Effect

- Social Networks
- Professional Associations
- Consortia
- MARC Records (OCLC)

#### Library as Platform

Library as Platform