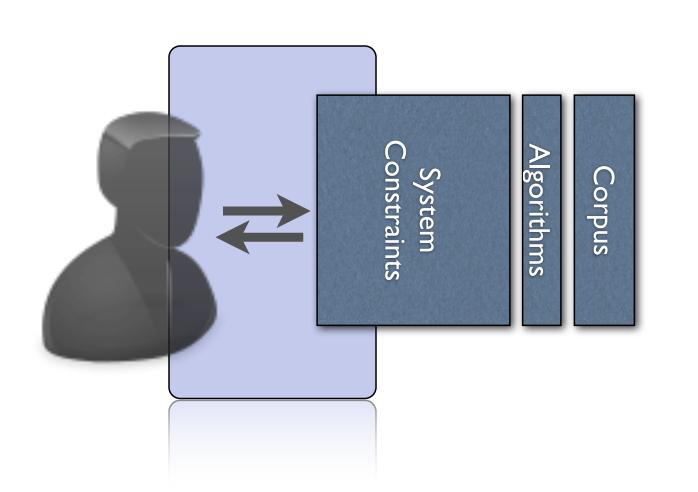

#### <RANT>User</RANT>

- History of User-Orientation
  - Grew Out of a Systems Perspective
  - Defines a Simplistic Dialog
  - Not Social
  - Increasingly Synonymous with Consumer
- Those Who Championed "User-Based" are Abandoning It as Too Limited
- Quest for a Better Term: Participant, Member, Creator, Prosumer...