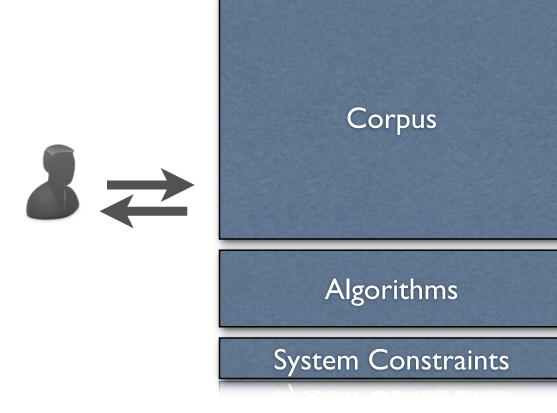

#### <RANT>User</RANT>

- History of User-Orientation
  - Grew Out of a Systems Perspective
  - Defines a Simplistic Dialog
  - Not Social
  - Increasingly Synonymous with Consumer
- Those Who Championed "User-Based" are Abandoning It as Too Limited
- Quest for a Better Term: Participant, Member, Creator, Prosumer...