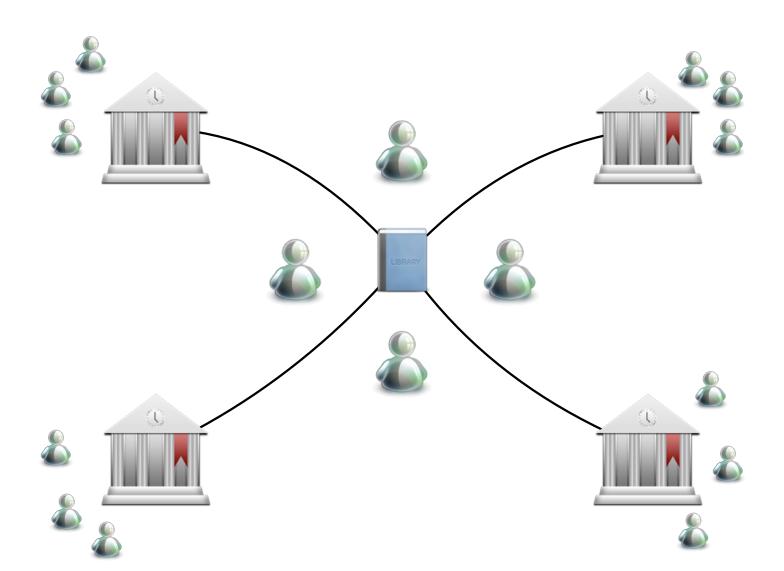

### Network Effect

- Social Networks
- Professional Associations
- Consortia
- MARC Records (OCLC)

#### Library as Platform

Library as Platform