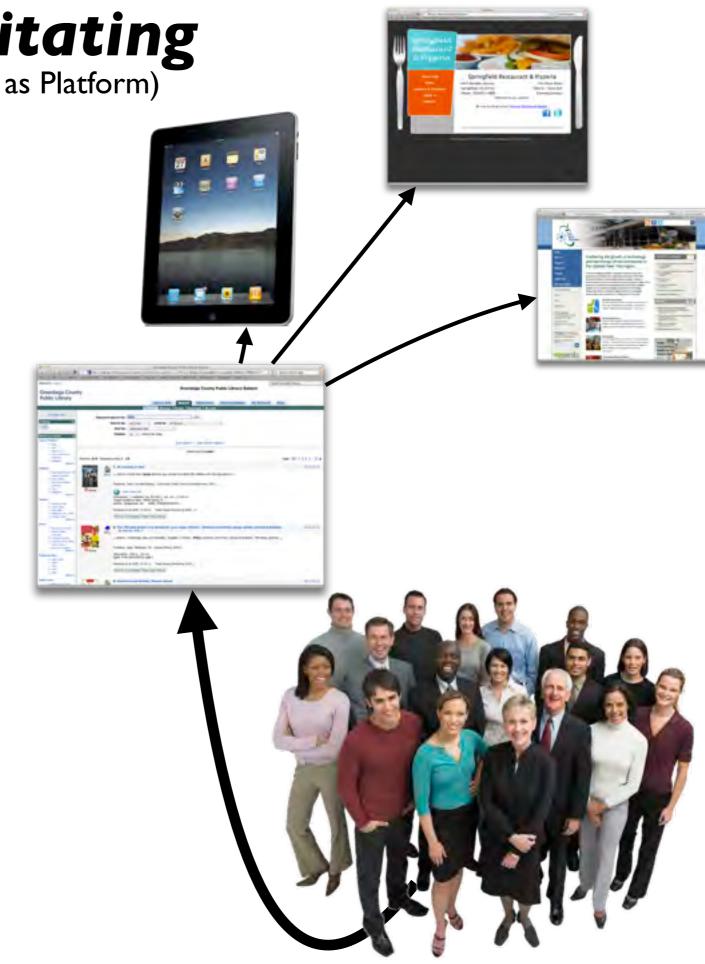

## facilitating (Library as Platform)

## facilitating (Library as Platform)

- Polaris Community Portal
- Community Garden
- Reorganizing the Research Library
- eScience
- Dallas Public Library

- Polaris Community Portal
- Community Garden
- Reorganizing the Research Library
- eScience
- Dallas Public Library