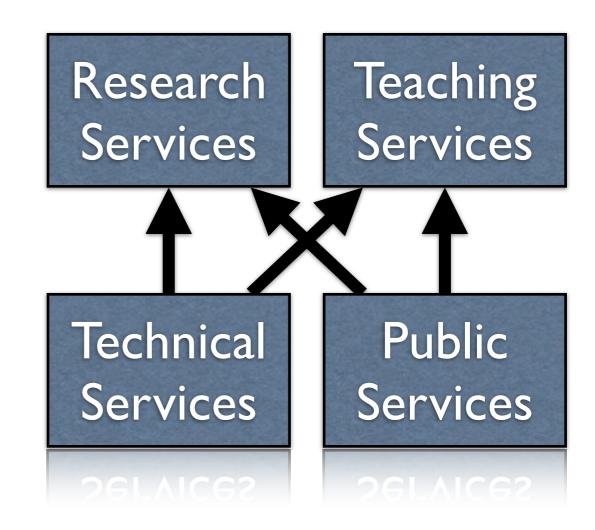

## facilitating (Library as Platform)

- Polaris Community Portal
- Community Garden
- Reorganizing the Research Library
- eScience
- Dallas Public Library

- Polaris Community Portal
- Community Garden
- Reorganizing the Research Library
- eScience
- Dallas Public Library

#### Community Garden

- Reorganizing the Research Library
- eScience
- Dallas Public Library

- Polaris CommunityPortal
- Community Garden
- Reorganizing the Research Library
- eScience
- Dallas Public Library

Public Services

Public

- Polaris CommunityPortal
- Community Garden
- Reorganizing the Research Library
- eScience
- Dallas Public Library

- Polaris CommunityPortal
- Community Garden
- Reorganizing the Research Library
- eScience
- Dallas Public Library