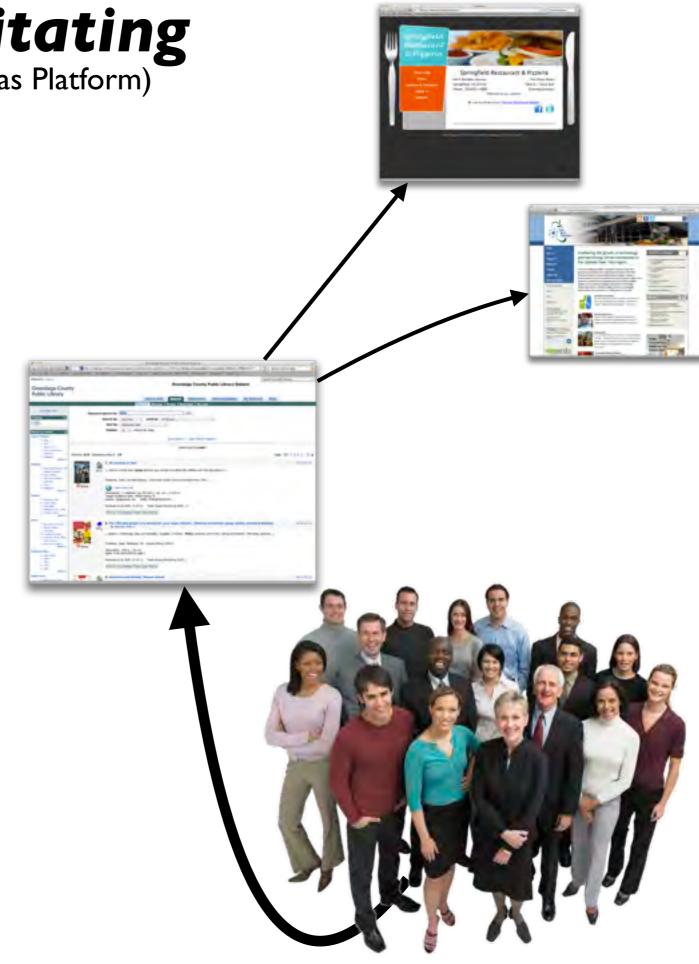

## facilitating (Library as Platform)

## facilitating (Library as Platform)

- Polaris Community Portal
- Community Garden
- Reorganizing the Research Library
- eScience
- Dallas Public Library

- Polaris Community Portal
- Community Garden
- Reorganizing the Research Library
- eScience
- Dallas Public Library